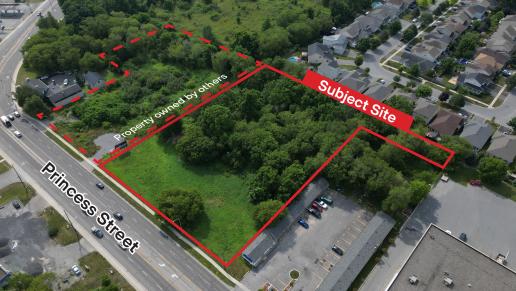

## Property Details

| -                 |                                                                                                                     |
|-------------------|---------------------------------------------------------------------------------------------------------------------|
| Address           | 2279 Princess Street, Kingston, On                                                                                  |
| Legal Description | PT LT 14 CON 2 KINGSTON PT 1 & 3 13R19297; S/T<br>FR769952; S/T TKR9119 PARTIALLY RELEASED BY<br>FR474242; KINGSTON |
| PINS              | 360850929                                                                                                           |
| Land Area         | ± 2.539 acres                                                                                                       |
| Land Dimensions   | ± 268.08 ft x ± 389.24 ft                                                                                           |
| Price             | \$2,950,000.00                                                                                                      |
| Property Taxes    | TBD                                                                                                                 |
| Official Plan     | Arterial Commercial (AC)                                                                                            |
| Zoning            | C2-1-H (see below for more information)                                                                             |
| Service Land      | Municipal                                                                                                           |
| Comments          | <ul><li>Property subject to easement over Part 3</li><li>Survey on-file</li></ul>                                   |
|                   |                                                                                                                     |