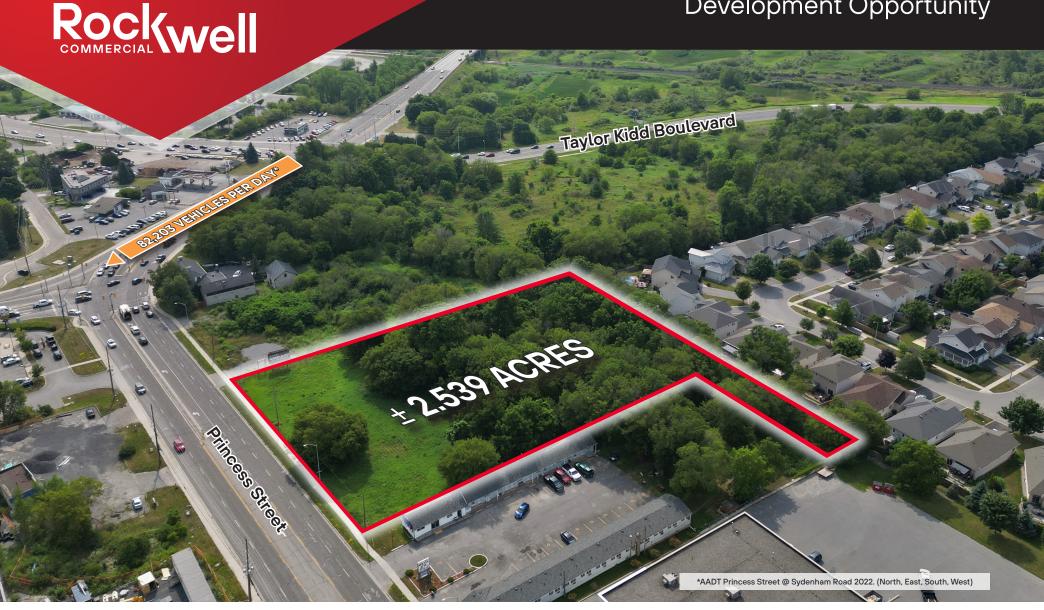

## Property Details

| -                 |                                                                                                                     |
|-------------------|---------------------------------------------------------------------------------------------------------------------|
| Address           | 2279 Princess Street, Kingston, On                                                                                  |
| Legal Description | PT LT 14 CON 2 KINGSTON PT 1 & 3 13R19297; S/T<br>FR769952; S/T TKR9119 PARTIALLY RELEASED BY<br>FR474242; KINGSTON |
| PINS              | 360850929                                                                                                           |
| Land Area         | ± 2.539 acres                                                                                                       |
| Land Dimensions   | ± 268.08 ft x ± 389.24 ft                                                                                           |
| Price             | \$2,950,000.00                                                                                                      |
| Property Taxes    | TBD                                                                                                                 |
| Official Plan     | Arterial Commercial (AC)                                                                                            |
| Zoning            | C2-1-H (see below for more information)                                                                             |
| Service Land      | Municipal                                                                                                           |
| Comments          | <ul><li>Property subject to easement over Part 3</li><li>Survey on-file</li></ul>                                   |
|                   |                                                                                                                     |