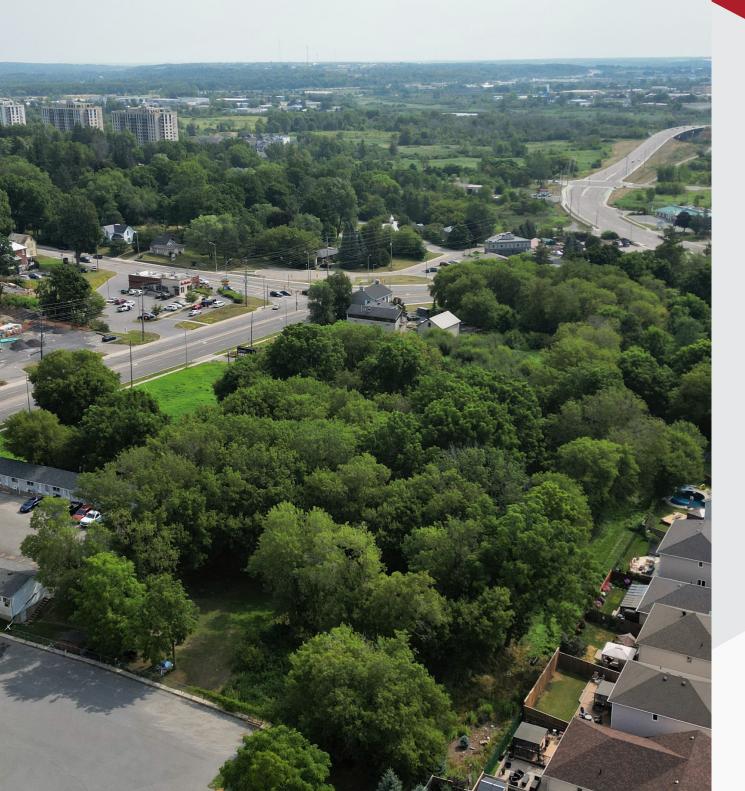

## Property Details

| -                 |                                                                                                                     |
|-------------------|---------------------------------------------------------------------------------------------------------------------|
| Address           | 2279 Princess Street, Kingston, On                                                                                  |
| Legal Description | PT LT 14 CON 2 KINGSTON PT 1 & 3 13R19297; S/T<br>FR769952; S/T TKR9119 PARTIALLY RELEASED BY<br>FR474242; KINGSTON |
| PINS              | 360850929                                                                                                           |
| Land Area         | ± 2.539 acres                                                                                                       |
| Land Dimensions   | ± 268.08 ft x ± 389.24 ft                                                                                           |
| Price             | \$2,950,000.00                                                                                                      |
| Property Taxes    | TBD                                                                                                                 |
| Official Plan     | Arterial Commercial (AC)                                                                                            |
| Zoning            | C2-1-H (see below for more information)                                                                             |
| Service Land      | Municipal                                                                                                           |
| Comments          | <ul><li>Property subject to easement over Part 3</li><li>Survey on-file</li></ul>                                   |
|                   |                                                                                                                     |

#### Location

The West End is nestled at the crossroads of major transportation routes and surrounded by developing residential communities. A steady influx of both residents and visitors creates a robust demand for various services and amenities, translating into a steady flow of potential customers. The West End offers a high quality of life, attracting young professionals, families and retirees alike. With nearby parks, schools, and recreational facilities, this area provides a well-rounded lifestyle that appeals to a broad range of potential consumers and tenants.