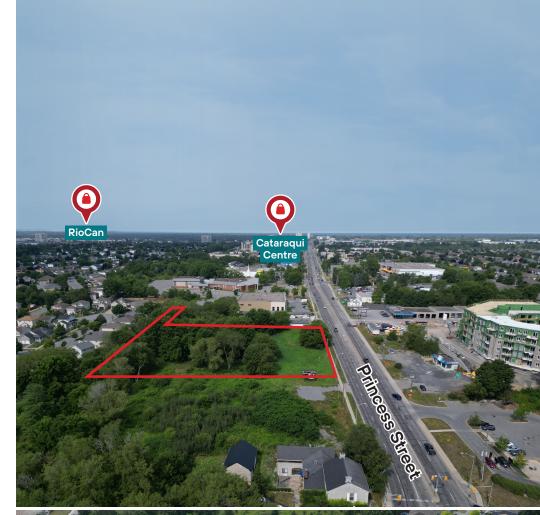

#### Location

The West End is nestled at the crossroads of major transportation routes and surrounded by developing residential communities. A steady influx of both residents and visitors creates a robust demand for various services and amenities, translating into a steady flow of potential customers. The West End offers a high quality of life, attracting young professionals, families and retirees alike. With nearby parks, schools, and recreational facilities, this area provides a well-rounded lifestyle that appeals to a broad range of potential consumers and tenants.