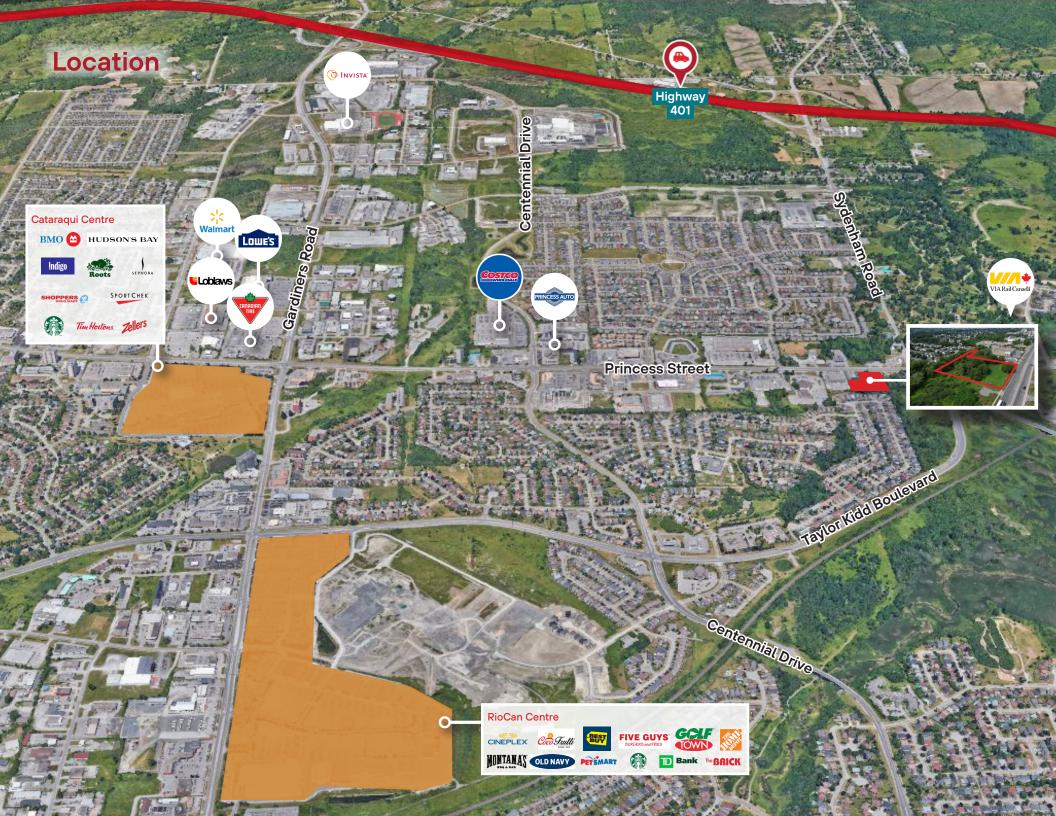

#### Location

The West End is nestled at the crossroads of major transportation routes and surrounded by developing residential communities. A steady influx of both residents and visitors creates a robust demand for various services and amenities, translating into a steady flow of potential customers. The West End offers a high quality of life, attracting young professionals, families and retirees alike. With nearby parks, schools, and recreational facilities, this area provides a well-rounded lifestyle that appeals to a broad range of potential consumers and tenants.