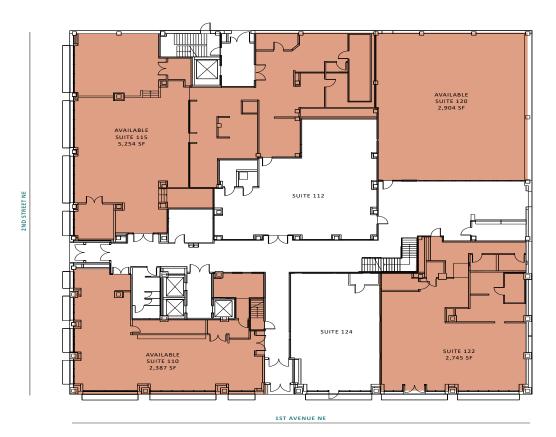

1 1,995 sf - 5,254 sf SF Office/Retail FOR LEASE

## The Roosevelt

200 1st Ave NE Cedar Rapids, Iowa 52401

- 1,995 sf 5,254 sf of 1st floor multi-family Office/Retail space available for lease in The Roosevelt!
- Rent: \$15 gross annual/psf depending on suite.
- Co-tenant with community convenient store Mods Market
- Fantastic potential corner exposure along 2nd St NE and 1st Ave E in downtown Cedar Rapids!
- In close proximity to Hwy 380 and Cedar River
- Signage opportunities available
- Retail/Office Units available in Multi-family complex
- Zoned C1 (Neighborhood Commercial Zoning District)

## **FLOOR PLANS**

**PHOTOS** 

# **Available Spaces**

The Roosevelt

200 1st Avenue Northeast Cedar Rapids, IA 52401

**AREA MAP** 

**NEIGHBORHOOD** 

**FLOOR PLANS** 