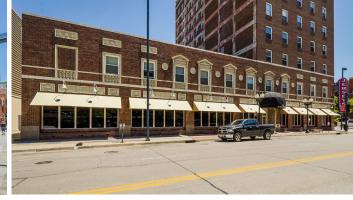

1 1,995 sf - 5,254 sf SF Office/Retail FOR LEASE

## The Roosevelt

200 1st Ave NE Cedar Rapids, Iowa 52401

Ben Kepple, Director of Commercial Leasing

P: (612) 843-4628

E: BKepple@Sherman-Associates.com

Jake Gundershaug, Commercial Associate

P: (612) 604-0863

E: <u>|Gundershaug@Sherman-Associates.com</u>



**AREA MAP** 

**NEIGHBORHOOD** 

**FLOOR PLANS** 

**PHOTOS** 

### **Ben Kepple**

Director of Commercial Leasing

P: (612) 843-4628

E: <u>BKepple@Sherman-Associates.com</u> www.Sherman-Associates.com

### **Jake Gundershaug**

Commercial Associate P: (612) 604-0863

E: <u>JGundershaug@Sherman-Associates.com</u> www.Sherman-Associates.com





## The Roosevelt

200 1st Ave NE Cedar Rapids, Iowa 52401

- 1,995 sf 5,254 sf of 1st floor multi-family Office/Retail space available for lease in The Roosevelt!
- Rent: \$15 gross annual/psf depending on suite.
- Co-tenant with community convenient store Mods Market
- Fantastic potential corner exposure along 2nd St NE and 1st Ave E in downtown Cedar Rapids!
- In close proximity to Hwy 380 and Cedar River
- Signage opportunities available
- Retail/Office Units available in Multi-family complex
- Zoned C1 (Neighborhood Commercial Zoning District)

## **Demographics**

|              | <u> 1 MILE</u> | 3 MILES  | <u>5 MILES</u> |
|--------------|----------------|----------|----------------|
| Population   | 8,741          | 77,699   | 143,735        |
| Households   | 3,235          | 33