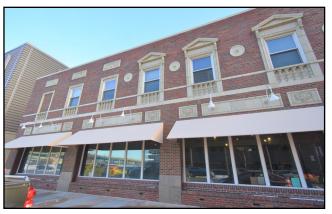

1 1,995 sf - 5,254 sf SF Office/Retail FOR LEASE

## The Roosevelt

200 1st Ave NE Cedar Rapids, Iowa 52401

Ben Kepple, Director of Commercial Leasing

P: (612) 843-4628

E: BKepple@Sherman-Associates.com

Jake Gundershaug, Commercial Associate

P: (612) 604-0863

## The Roosevelt

200 1st Ave NE Cedar Rapids, Iowa 52401

- 1,995 sf 5,254 sf of 1st floor multi-family Office/Retail space available for lease in The Roosevelt!
- Rent: \$15 gross annual/psf depending on suite.
- Co-tenant with community convenient store Mods Market
- Fantastic potential corner exposure along 2nd St NE and 1st Ave E in downtown Cedar Rapids!
- In close proximity to Hwy 380 and Cedar River
- Signage opportunities available
- Retail/Office Units available in Multi-family complex
- Zoned C1 (Neighborhood Commercial Zoning District)