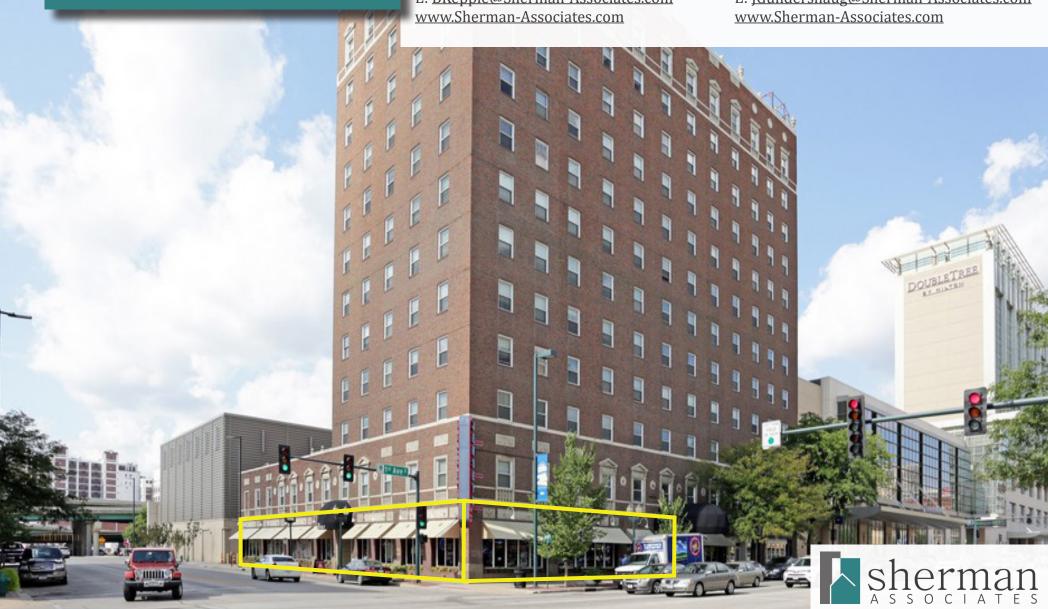

## The Roosevelt

200 1st Ave NE Cedar Rapids, Iowa 52401

- 1,995 sf 5,254 sf of 1st floor multi-family Office/Retail space available for lease in The Roosevelt!
- Rent: \$15 gross annual/psf depending on suite.
- Co-tenant with community convenient store Mods Market
- Fantastic potential corner exposure along 2nd St NE and 1st Ave E in downtown Cedar Rapids!
- In close proximity to Hwy 380 and Cedar River
- Signage opportunities available
- Retail/Office Units available in Multi-family complex
- Zoned C1 (Neighborhood Commercial Zoning District)

# **Available Spaces**

The Roosevelt

200 1st Avenue Northeast Cedar Rapids, IA 52401

**AREA MAP** 

**NEIGHBORHOOD** 

**FLOOR PLANS** 