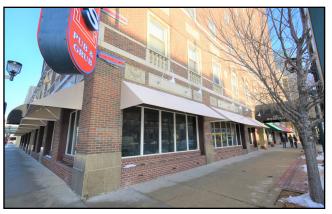

## The Roosevelt

200 1st Ave NE Cedar Rapids, Iowa 52401

- 1,995 sf 5,254 sf of 1st floor multi-family Office/Retail space available for lease in The Roosevelt!
- Rent: \$15 gross annual/psf depending on suite.
- Co-tenant with community convenient store Mods Market
- Fantastic potential corner exposure along 2nd St NE and 1st Ave E in downtown Cedar Rapids!
- In close proximity to Hwy 380 and Cedar River
- Signage opportunities available
- Retail/Office Units available in Multi-family complex
- Zoned C1 (Neighborhood Commercial Zoning District)

# **Available Spaces**

The Roosevelt

200 1st Avenue Northeast Cedar Rapids, IA 52401

**AREA MAP** 

**NEIGHBORHOOD** 

**FLOOR PLANS** 