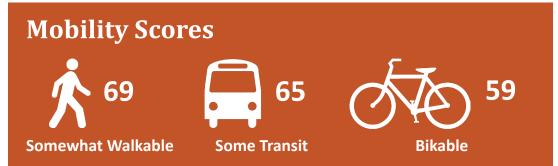

## **Demographics**

|              | <u> 1 MILE</u> | 3 MILES  | <u>5 MILES</u> |
|--------------|----------------|----------|----------------|
| Population   | 8,741          | 77,699   | 143,735        |
| Households   | 3,235          | 33,213   | 61,469         |
| Daytime Pop. | 28,173         | 90,164   | 170,245        |
| Avg. HH Inc. | \$49,489       | \$72,396 | \$77,544       |