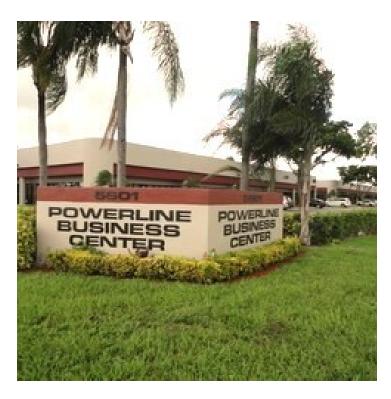

## **POWERLINE BUSINESS CENTER**

5601 Powerline Rd, Fort Lauderdale, FL 33309

## **PROPERTY HIGHLIGHTS**

- MINUTES FROM I-95
- GREAT ACCESS TO ALL MAJOR HIGHWAYS
- 10 MINUTES FROM FORT LAUDERDALE AIRPORT
- 20 MINUTES FROM DADE/BROWARD COUNTY BORDER
- \$17 PER SQUARE FOOT MODIFIED GROSS
- SPACES AVAILABLE FROM 1,800-2,700 SQUARE FEET
- PROFESSIONAL NATIONAL TENANTS THROUGHOUT THE PROPERTY