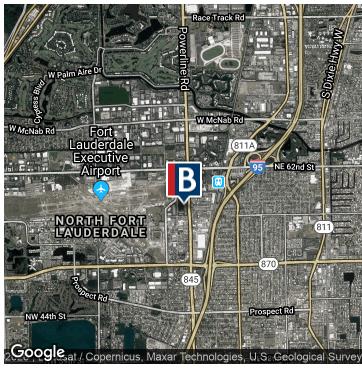

## **POWERLINE BUSINESS CENTER**

5601 Powerline Rd, Fort Lauderdale, FL 33309

## **PROPERTY HIGHLIGHTS**

- MINUTES FROM I-95
- GREAT ACCESS TO ALL MAJOR HIGHWAYS
- 10 MINUTES FROM FORT LAUDERDALE AIRPORT
- 20 MINUTES FROM DADE/BROWARD COUNTY BORDER
- \$17 PER SQUARE FOOT MODIFIED GROSS
- SPACES AVAILABLE FROM 1,800-2,700 SQUARE FEET
- PROFESSIONAL NATIONAL TENANTS THROUGHOUT THE PROPERTY