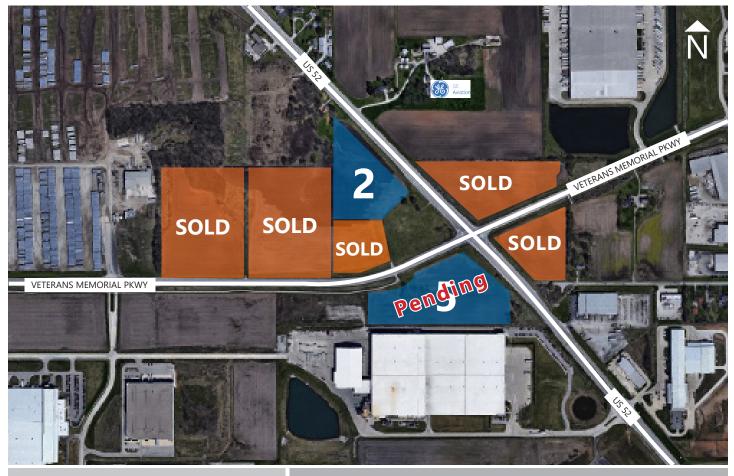

## VETERANS MEMORIAL PKWY & US 52 | LAFAYETTE, IN

| LOT     | ACREAGE   | PRICE         |
|---------|-----------|---------------|
| Lot 2   | 11.37 ac. | \$150,000/ac. |
| Pending | 11.08 ac. | \$95,000/ac.  |

Subject lots are located in Lafayette's industrial sector at the intersection of US 52 & Veterans Memorial Parkway, an area of the city that has experienced exponential growth and development in recent years. Minutes to major thoroughfares including Interstate 65, a main artery running North-South through the state.