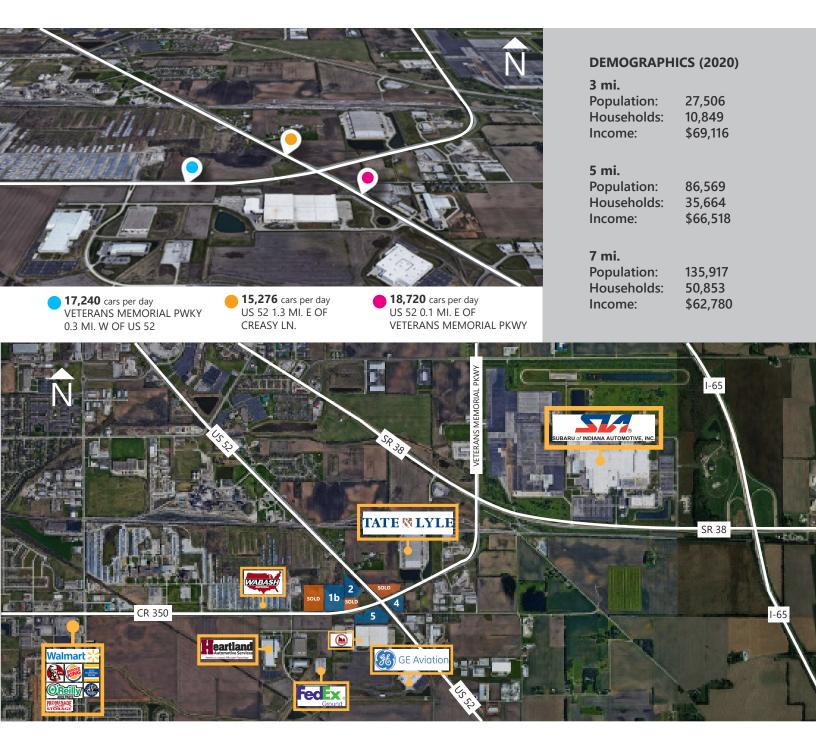

## **SUMMARY**

Land lots available in the shadow of industrial titans like Wabash National, G.E. Aviation, Nanshan, Tate & Lyle, and more. Featuring extensive frontage along either Veterans Memorial Parkway and/or US 52, visibility is prime and access would be easy.

Subject lots are located in Lafayette's industrial sector at the intersection of US 52 & Veterans Memorial Parkway, an area of the city that has experienced exponential growth and development in recent years. Minutes to major thoroughfares including Interstate 65, a main artery running North-South through the state.