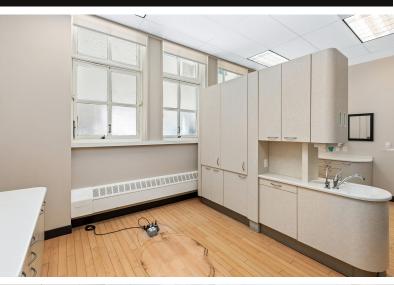

## **CREATIVE OFFICE SPACE FOR LEASE**

-Financial District / Union Square
-Centralized location – one block from BART
-Full HVAC & operable windows
-High ceilings
-Excellent natural light

AVAILABLE NOW: Suite 204 | 1,084 RSF | Dental Office