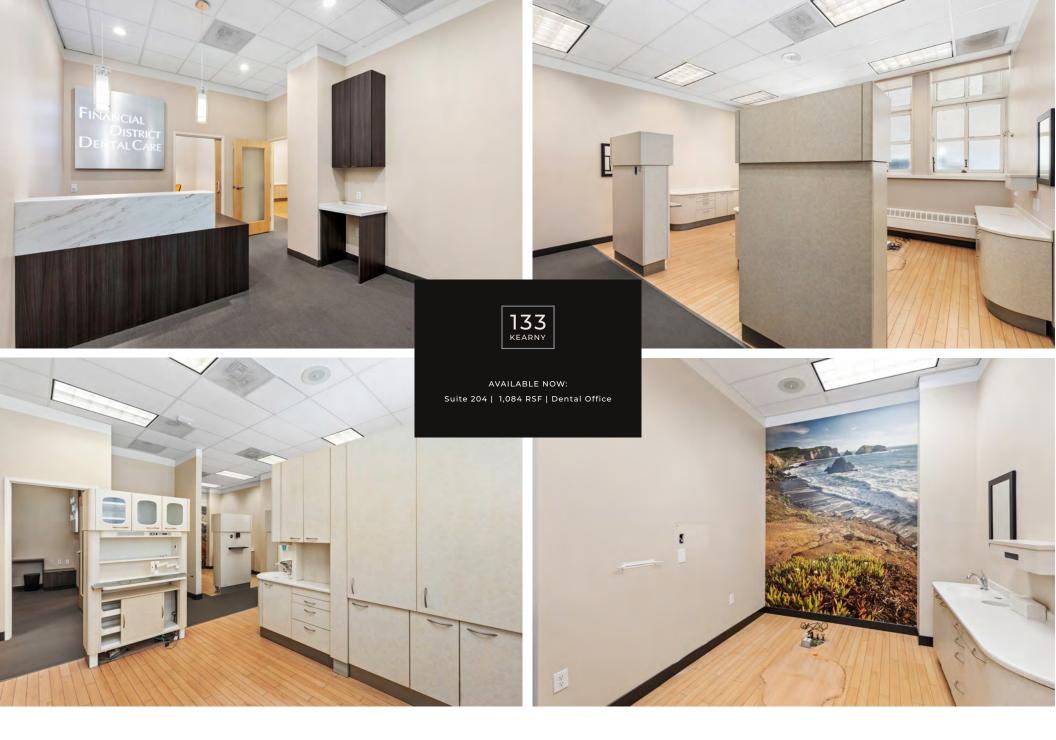

## **CREATIVE OFFICE SPACE FOR LEASE**

-Financial District / Union Square
-Centralized location – one block from BART
-Full HVAC & operable windows
-High ceilings
-Excellent natural light

AVAILABLE NOW: Suite 204 | 1,084 RSF | Dental Office