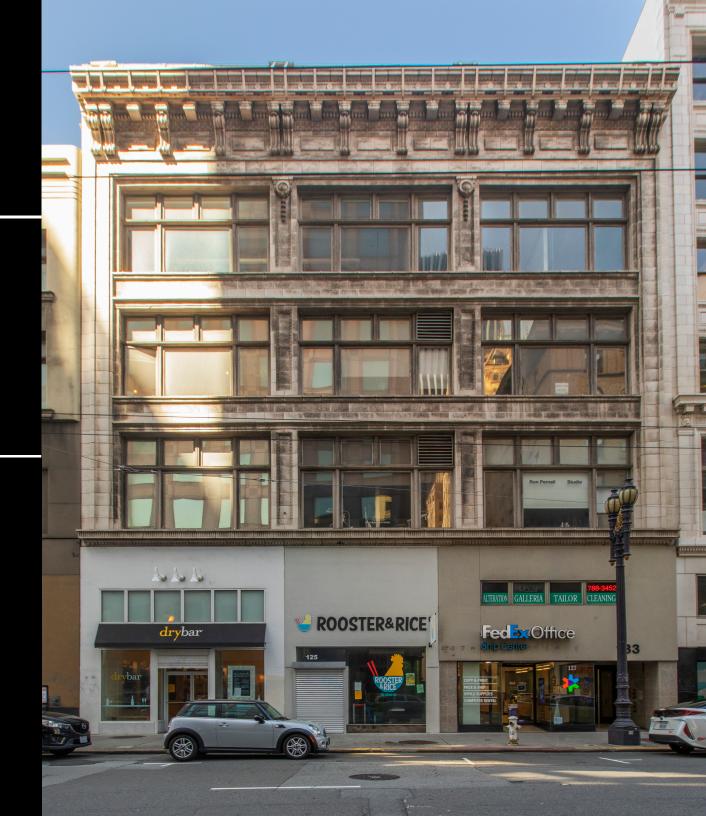

## **CREATIVE OFFICE SPACE FOR LEASE**

-Financial District / Union Square
-Centralized location – one block from BART
-Full HVAC & operable windows
-High ceilings
-Excellent natural light

AVAILABLE NOW: Suite 204 | 1,084 RSF | Dental Office