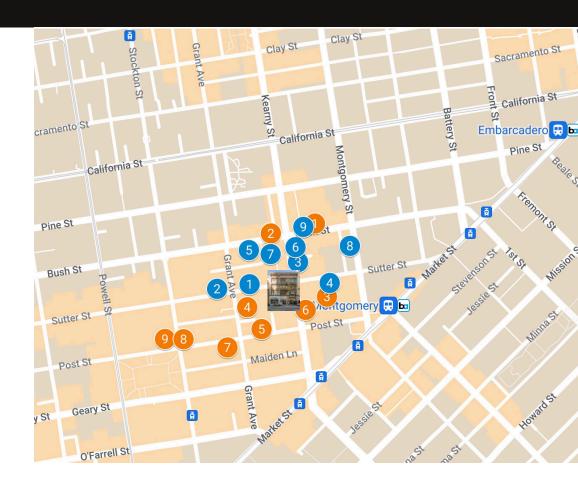

# **NEIGHBORHOOD MAP**

#### Restaurants & Cafes:

- Posh Bagel
- E&O Kitchen and Bar
- 3 Sushirrito
- 4 Julie's Kitchen
- 6 Le Central
- 6 Rickhouse
- 7 The Irish Bank
- 8 Coffee Bar Montgomery
- 9 Sam's Grill & Seafood Restaurant

### **Nearby Businesses:**

- 1 Twitch
- Academy of Art University -School of Fine Art Sculpture
- 3 Crocker Galleria
- 4 Banana Republic
- 5 Shreve & Co.
- 6 One Montgomery Tower
- Burberry
- 8 Nike San Francisco
- Apple Union Square