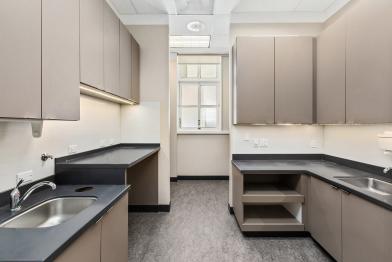

## **CREATIVE OFFICE SPACE FOR LEASE**

-Financial District / Union Square
-Centralized location – one block from BART
-Full HVAC & operable windows
-High ceilings
-Excellent natural light

AVAILABLE NOW: Suite 204 | 1,084 RSF | Dental Office