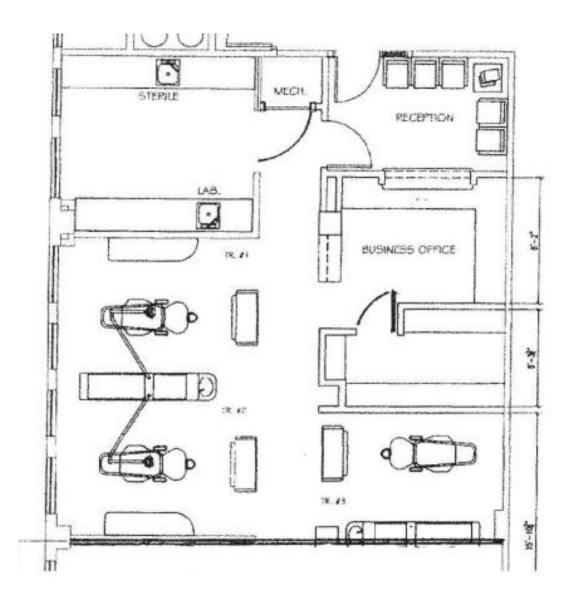

## **CREATIVE OFFICE SPACE FOR LEASE**

-Financial District / Union Square
-Centralized location – one block from BART
-Full HVAC & operable windows
-High ceilings
-Excellent natural light

AVAILABLE NOW: Suite 204 | 1,084 RSF | Dental Office