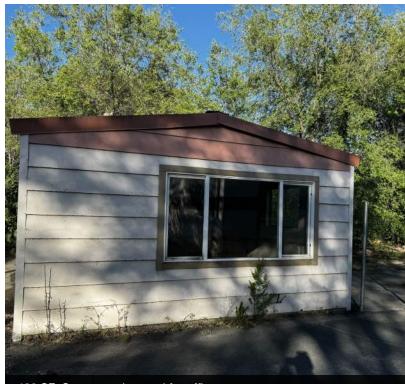

# Industrial Shop with Fenced Yard

±1.34 Acres | For Lease Garden City, ID

Residence consists of ±1,100 SF, and offers a side yard area on both sides of home

This information was obtained from sources believed reliable but cannot be guaranteed and is subject to change at any time. Any opinions or estimates are used for example only.