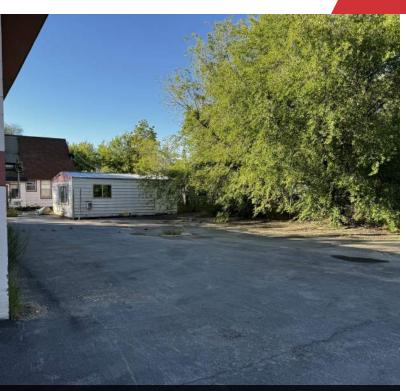

# Industrial Shop with Fenced Yard

±1.34 Acres | For Lease Garden City, ID

Large paved yard area for storage

Ample parking area able to accommodate large trucks

±2,800 SF: Side entry, garage door and signage opportunity