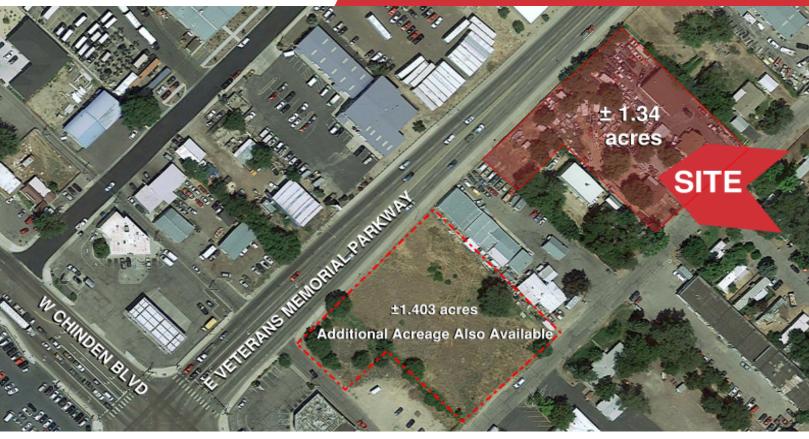

## Industrial Shop with Fenced Yard

±1.34 Acres | For Lease Garden City, ID

Address 204 & 206 E 41st Street, Garden City, Idaho

### **Property Highlights**

- Versatile ±5,100 SF with yard
- C-2 zoning for diverse business uses
- · Lease term potential for up to 3 years
- Two (2) 10x10 pass through roll up doors, for efficient operations
- · Ample parking for employees and visitors
- Convenient access to major transportation routes
- · Ideal for manufacturing, distribution, or showroom
- · Can lease all or part
- Traffic counts Veterans Memorial Parkway & 41st Street: 32,670 VPD
- Contact Agent for showing instructions