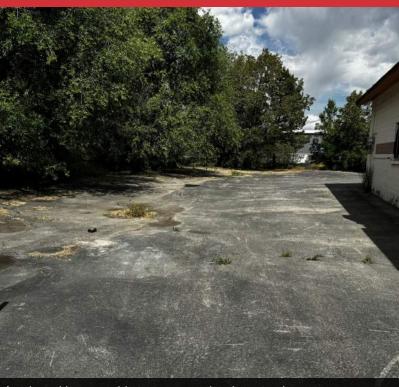

# Industrial Shop with Fenced Yard

±1.34 Acres | For Lease Garden City, ID

Large paved yard area for storage

Ample parking area able to accommodate large trucks

±2,800 SF: Side entry, garage door and signage opportunity