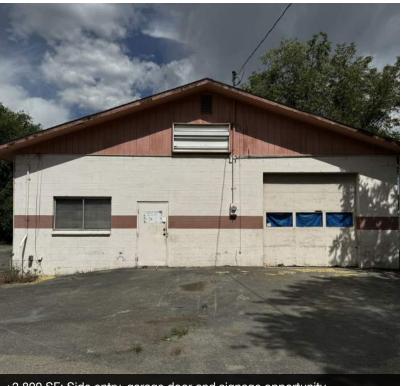

# Industrial Shop with Fenced Yard

±1.34 Acres | For Lease Garden City, ID

Large paved yard area for storage

Ample parking area able to accommodate large trucks

±2,800 SF: Side entry, garage door and signage opportunity

±400 SF: Space can be used for office

5571 N. Glenwood St. Boise, ID 83714 208 229 2020 tel naiselect.com