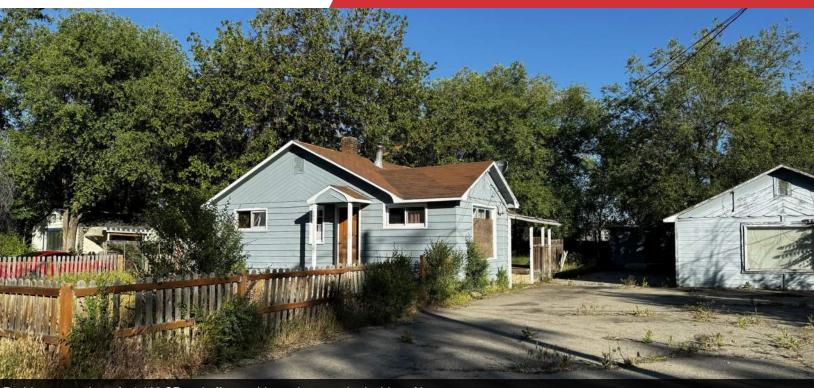

# Industrial Shop with Fenced Yard

±1.34 Acres | For Lease Garden City, ID

Large paved yard area for storage

Ample parking area able to accommodate large trucks

±2,800 SF: Side entry, garage door and signage opportunity

# Industrial Shop with Fenced Yard

±1.34 Acres | For Lease Garden City, ID

Residence consists of ±1,100 SF, and offers a side yard area on both sides of home

This information was obtained from sources believed reliable but cannot be guaranteed and is subject to change at any time. Any opinions or estimates are used for example only.