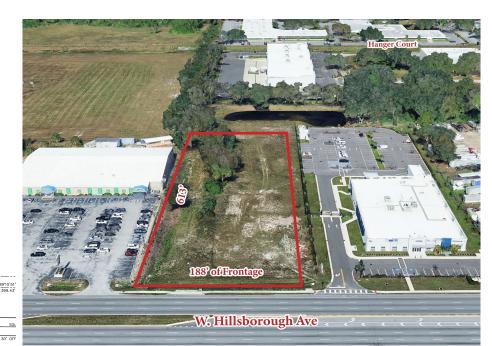

| Property Information |                                   |
|----------------------|-----------------------------------|
| Price:               | Unpriced                          |
| Address:             | W. Hillsborough Ave               |
| City, State:         | Tampa, FL                         |
| County:              | Hillsborough                      |
| Parcel ID:           | 027651-0055                       |
| Site Size (Acres):   | 2.6                               |
| Current Zoning:      | SPI-AP-4                          |
| Future Land Use:     | LI                                |
| Utilities:           | Water, Sewer, Electric            |
| Daily Traffic        | 61,586 on W. Hillsborough         |
| Count:               | 102,130 on Veterans Expy (SR 589) |
| Frontage:            | 188' on W. Hillsborough Ave       |