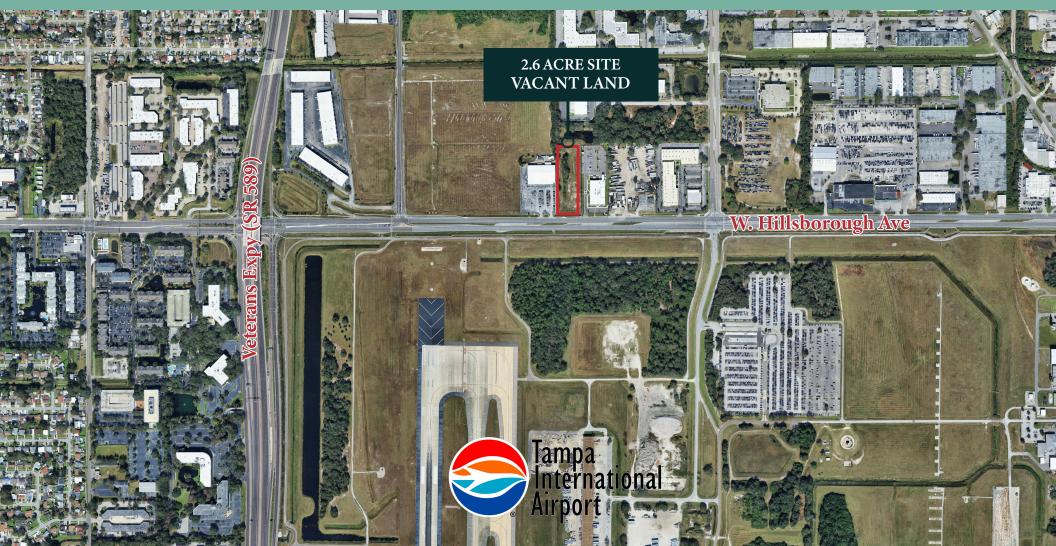

#### Executive Summary -

The property is located on W. Hillsborough Ave, offering excellent access to the Tampa International Airport (TIA), SR 589 Veterans Expressway, I-4, I-75, and I-275, ensuring seamless connectivity to the state's key transportation networks. Its proximity to the Port of Tampa, nearby logistic hub, and the area's population center makes it an ideal location for manufacturing, e-commerce, and distribution operations.

| Property Information |                                   |
|----------------------|-----------------------------------|
| Price:               | Unpriced                          |
| Address:             | W. Hillsborough Ave               |
| City, State:         | Tampa, FL                         |
| County:              | Hillsborough                      |
| Parcel ID:           | 027651-0055                       |
| Site Size (Acres):   | 2.6                               |
| Current Zoning:      | SPI-AP-4                          |
| Future Land Use:     | LI                                |
| Utilities:           | Water, Sewer, Electric            |
| Daily Traffic        | 61,586 on W. Hillsborough         |
| Count:               | 102,130 on Veterans Expy (SR 589) |
| Frontage:            | 188' on W. Hillsborough Ave       |