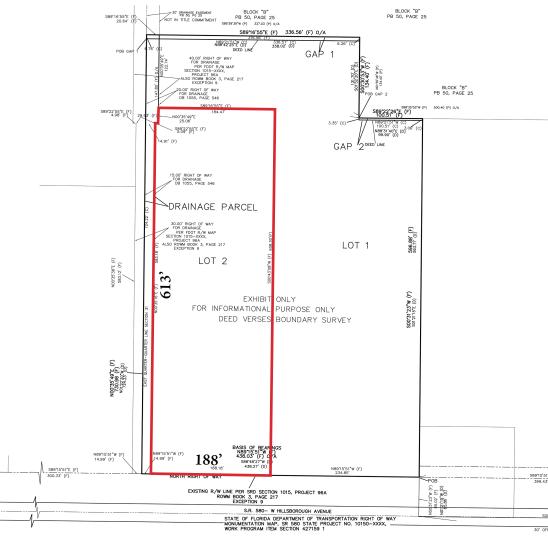

| Property Information |                                   |
|----------------------|-----------------------------------|
| Price:               | Unpriced                          |
| Address:             | W. Hillsborough Ave               |
| City, State:         | Tampa, FL                         |
| County:              | Hillsborough                      |
| Parcel ID:           | 027651-0055                       |
| Site Size (Acres):   | 2.6                               |
| Current Zoning:      | SPI-AP-4                          |
| Future Land Use:     | LI                                |
| Utilities:           | Water, Sewer, Electric            |
| Daily Traffic        | 61,586 on W. Hillsborough         |
| Count:               | 102,130 on Veterans Expy (SR 589) |
| Frontage:            | 188' on W. Hillsborough Ave       |