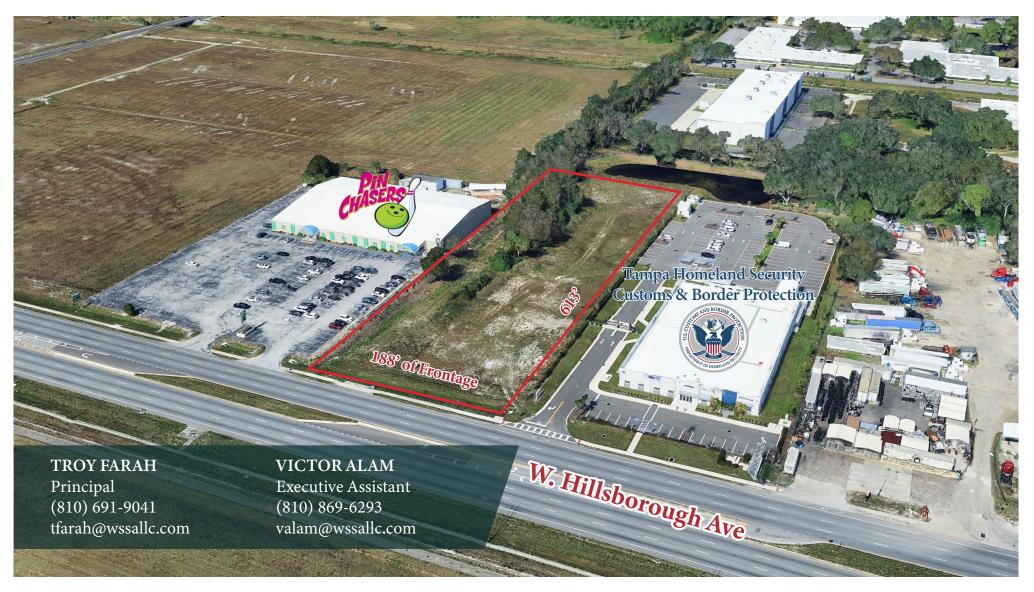

| Property Information |                                   |
|----------------------|-----------------------------------|
| Price:               | Unpriced                          |
| Address:             | W. Hillsborough Ave               |
| City, State:         | Tampa, FL                         |
| County:              | Hillsborough                      |
| Parcel ID:           | 027651-0055                       |
| Site Size (Acres):   | 2.6                               |
| Current Zoning:      | SPI-AP-4                          |
| Future Land Use:     | LI                                |
| Utilities:           | Water, Sewer, Electric            |
| Daily Traffic        | 61,586 on W. Hillsborough         |
| Count:               | 102,130 on Veterans Expy (SR 589) |
| Frontage:            | 188' on W. Hillsborough Ave       |

#### Contact