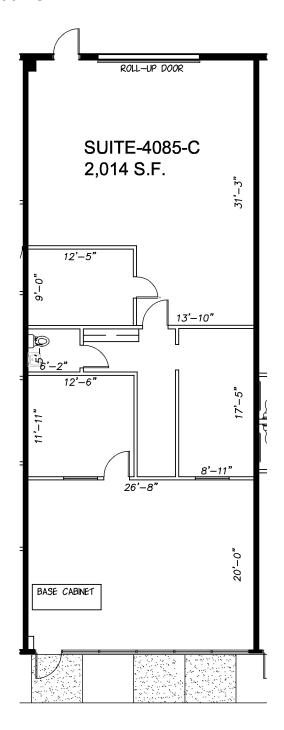

#### **UNIT 4085-C**

- > 1,994 SF
- > 100% air-conditioned office finish
- > One 10' x 12' roll-up door
- > One restroom
- > 10' ceiling height
- > Frontage on L.B. McLeod Road
- > Available April 1, 2025
- > \$3,200.00/month plus sales tax and power
- ♦ Highly visible on L.B. McLeod Road
- ♦ Move-in ready
- ♦ 4/1,000 SF parking
- ♦ Minutes from Interstate-4 and John Young Parkway

#### SITE PLAN

4065 - 4085 L.B. McLeod Road, Orlando, FL 32811

UNIT 4075-F 2,205 SF

4065 - 4085 L.B. McLeod Road, Orlando, FL 32811

UNIT 4085-C 1,994 SF

1209 Edgewater Drive, Suite 100 | Orlando, FL 32804 | 407.206.7300 | www.bywater.com