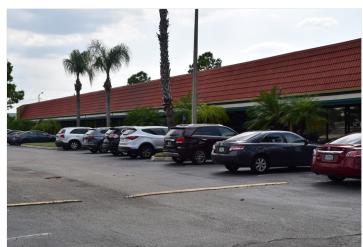

4065 - 4085 L.B. McLeod Road, Orlando, FL 32811

#### **UNIT 4075-F**

- > 2,205 SF
- > ±40% office space
- > One 12' x 12' grade level door
- > Two restrooms
- > \$3,300.00/month plus sales tax and power

#### **UNIT 4085-C**

- > 1,994 SF
- > 100% air-conditioned office finish
- > One 10' x 12' roll-up door
- > One restroom
- > 10' ceiling height
- > Frontage on L.B. McLeod Road
- > Available April 1, 2025
- > \$3,200.00/month plus sales tax and power
- ♦ Highly visible on L.B. McLeod Road
- ♦ Move-in ready
- ♦ 4/1,000 SF parking
- ♦ Minutes from Interstate-4 and John Young Parkway