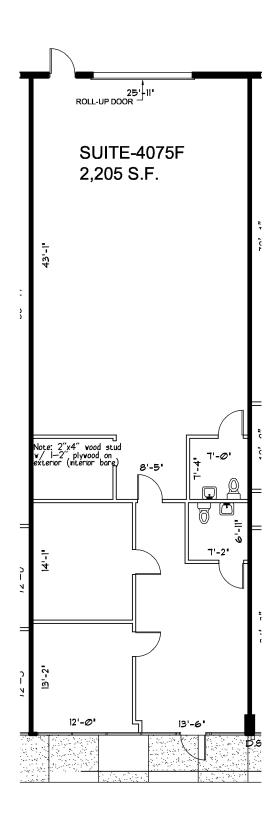

#### **UNIT 4075-F**

- > 2,205 SF
- > ±40% office space
- > One 12' x 12' grade level door
- > Two restrooms
- > \$3,300.00/month plus sales tax and power