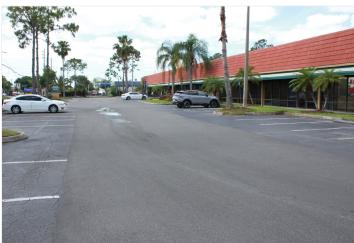

#### **UNIT 4085-C**

- > 1,994 SF
- > 100% air-conditioned office finish
- > One 10' x 12' roll-up door
- > One restroom
- > 10' ceiling height
- > Frontage on L.B. McLeod Road
- > Available April 1, 2025
- > \$3,200.00/month plus sales tax and power
- ♦ Highly visible on L.B. McLeod Road
- ♦ Move-in ready
- ♦ 4/1,000 SF parking
- ♦ Minutes from Interstate-4 and John Young Parkway