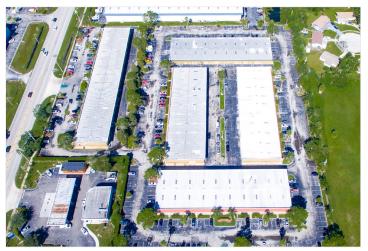

#### SITE PLAN

4065 - 4085 L.B. McLeod Road, Orlando, FL 32811

UNIT 4075-F 2,205 SF

4065 - 4085 L.B. McLeod Road, Orlando, FL 32811

UNIT 4085-C 1,994 SF

1209 Edgewater Drive, Suite 100 | Orlando, FL 32804 | 407.206.7300 | www.bywater.com