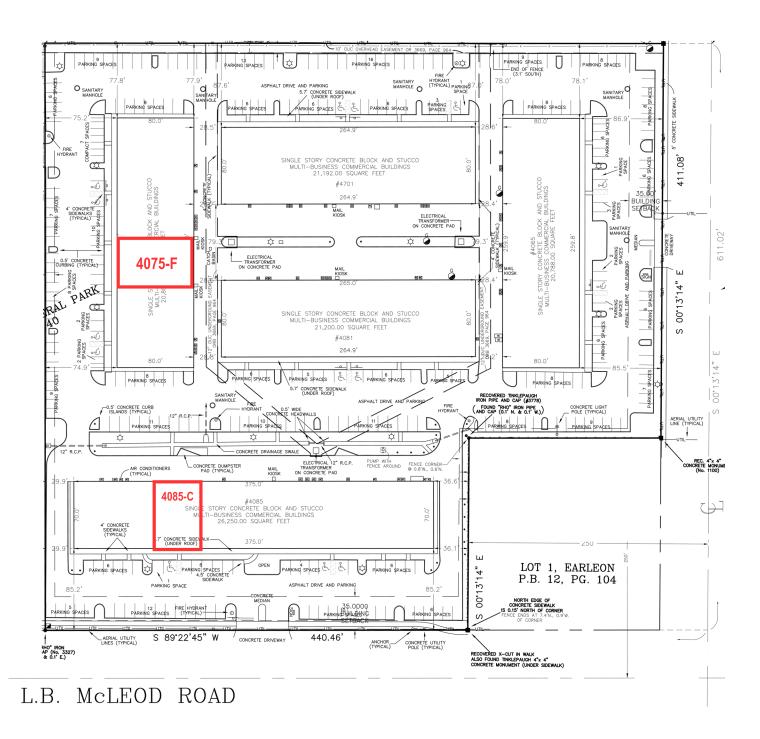

#### SITE PLAN

4065 - 4085 L.B. McLeod Road, Orlando, FL 32811

UNIT 4075-F 2,205 SF

4065 - 4085 L.B. McLeod Road, Orlando, FL 32811

UNIT 4085-C 1,994 SF

1209 Edgewater Drive, Suite 100 | Orlando, FL 32804 | 407.206.7300 | www.bywater.com

#### **UNIT 4075-F**

- > 2,205 SF
- > ±40% office space
- > One 12' x 12' grade level door
- > Two restrooms
- > \$3,300.00/month plus sales tax and power

#### **UNIT 4085-C**

- > 1,994 SF
- > 100% air-conditioned office finish
- > One 10' x 12' roll-up door
- > One restroom
- > 10' ceiling height
- > Frontage on L.B. McLeod Road
- > Available April 1, 2025
- > \$3,200.00/month plus sales tax and power
- ♦ Highly visible on L.B. McLeod Road
- ♦ Move-in ready
- ♦ 4/1,000 SF parking
- ♦ Minutes from Interstate-4 and John Young Parkway