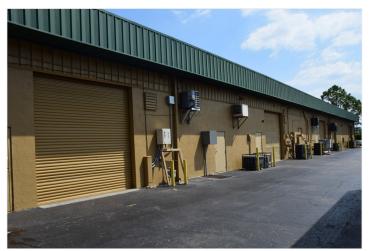

#### **UNIT 4085-C**

- > 1,994 SF
- > 100% air-conditioned office finish
- > One 10' x 12' roll-up door
- > One restroom
- > 10' ceiling height
- > Frontage on L.B. McLeod Road
- > Available April 1, 2025
- > \$3,200.00/month plus sales tax and power
- ♦ Highly visible on L.B. McLeod Road
- ♦ Move-in ready
- ♦ 4/1,000 SF parking
- ♦ Minutes from Interstate-4 and John Young Parkway