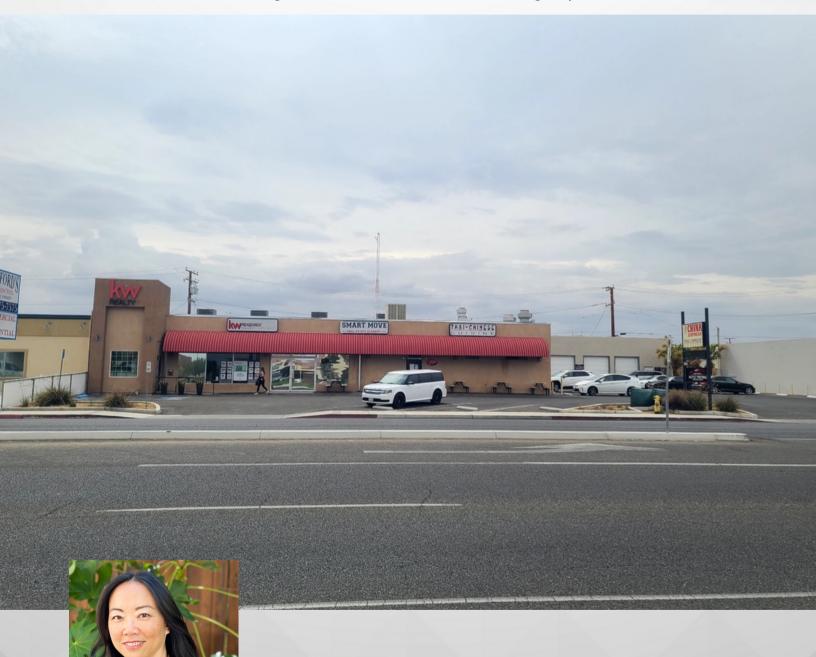

## 723 N China Lake Blvd., Ridgecrest CA 93555

Retail/Restaurant building with 2 workshop buildings in back

## Offered at \$999,000

Prime location on the main street near Naval Air Station and across from Stater Bros, Marshalls, Big 5, Famous Footwear and Wingstop

Nattha Jensen 858.603.8213 NatthaJ@gmail.com DRE# 02140321

A Team | REALESTATE

Year built 1962 | Year renovated 2010 Building size 7,416sf | Lot size 22,500sf(.52acres) 24 parking spaces

| Expenses         |          |  |
|------------------|----------|--|
| Property tax     | \$6,790  |  |
| Insurance        | \$7,000  |  |
| Total<br>Expense | \$13,790 |  |