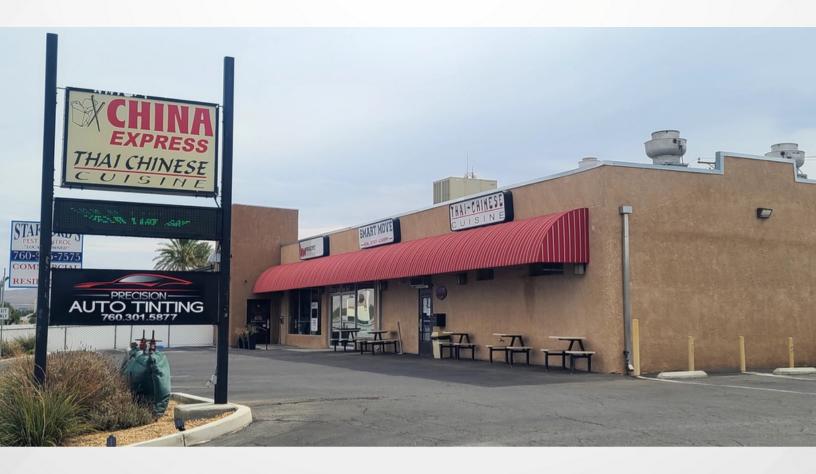

| Rent Roll |                                |       |           |              |
|-----------|--------------------------------|-------|-----------|--------------|
| Unit      | Business                       | Sq Ft | Expires   | Current Rent |
| А         | Keller Williams Realty         | 1900  | 8/21/2023 | \$2,822      |
| В         | China Express Restaurant       | 1156  | 7/26/2032 | \$2,600      |
| C1        |                                | 480   |           | \$0          |
| C2        | Precision Tint                 | 480   | 6/1/2021  | \$550        |
| C3        |                                | 240   |           | \$0          |
| C4        | China Express Restaurant       | 480   | 7/26/2032 | \$0          |
| C5        | China Express Restaurant       | 480   | 7/26/2032 | \$0          |
| D1        | Dante'ss Mobile Auto Detailing | 700   | 1/31/2023 | \$900        |
| D2        |                                | 1500  |           | \$0          |
| Total     |                                | A     |           | \$6,872      |