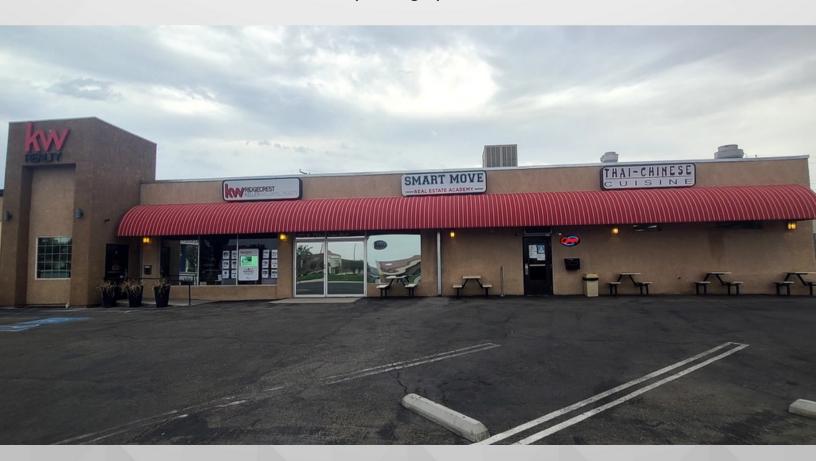

| Rent Roll |                                |       |           |              |
|-----------|--------------------------------|-------|-----------|--------------|
| Unit      | Business                       | Sq Ft | Expires   | Current Rent |
| А         | Keller Williams Realty         | 1900  | 8/21/2023 | \$2,822      |
| В         | China Express Restaurant       | 1156  | 7/26/2032 | \$2,600      |
| C1        |                                | 480   |           | \$0          |
| C2        | Precision Tint                 | 480   | 6/1/2021  | \$550        |
| C3        |                                | 240   |           | \$0          |
| C4        | China Express Restaurant       | 480   | 7/26/2032 | \$0          |
| C5        | China Express Restaurant       | 480   | 7/26/2032 | \$0          |
| D1        | Dante'ss Mobile Auto Detailing | 700   | 1/31/2023 | \$900        |
| D2        |                                | 1500  |           | \$0          |
| Total     |                                | A     |           | \$6,872      |