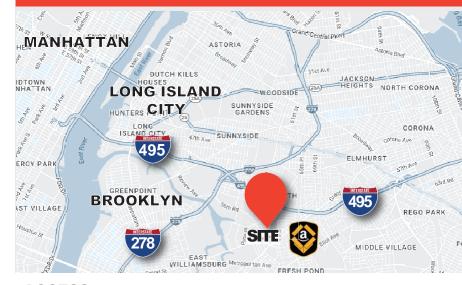

#### **ACCESS:**

- PRIME MASPETH LOCATION OFF OF GRAND AVE
- OPPOSITE AMAZON WAREHOUSE
- QUIET DEAD END STREET
- EASY ACCESS TO 278 AND 495