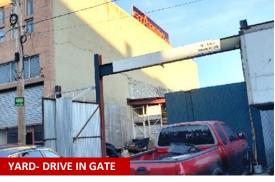

### **PROPERTY OVERVIEW**

- 4,100 GROUND FL WAREHOUSE
- 20' HIGH CEILING
- GAS HEAT
- 2 X 14' HIGH DRIVE IN W/2 CURB CUT
- 1 BATHROOM
- 4,100 SF 2ND FL FLEX/OFFICE/LOFT SPACE
- AIR CONDITIONING
- GAS HEAT
- 12' CEILING
- LOT OF WINDOWS/NATURAL LIGHT
- 2 ADA BATHROOMS
- ELEVATOR + STAIRS ACCESS
- WET SPRINKLER SYSTEM
- 3.400 SF ADJACENT YARD
- 1X SWING GATE FOR ADJACENT YARD W/ CURB CUT
- PARTIALLY COVERED
- USEABLE ROOF
- 1 BATHROOM/KITCHENETTE
- STAIR ACCESS