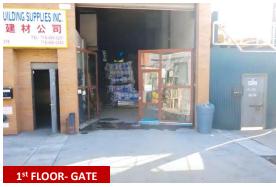

### **PROPERTY OVERVIEW**

- 4,100 GROUND FL WAREHOUSE
- 20' HIGH CEILING
- GAS HEAT
- 2 X 14' HIGH DRIVE IN W/2 CURB CUT
- 1 BATHROOM
- 4,100 SF 2ND FL FLEX/OFFICE/LOFT SPACE
- AIR CONDITIONING
- GAS HEAT
- 12' CEILING
- LOT OF WINDOWS/NATURAL LIGHT
- 2 ADA BATHROOMS
- ELEVATOR + STAIRS ACCESS
- WET SPRINKLER SYSTEM
- 3.400 SF ADJACENT YARD
- 1X SWING GATE FOR ADJACENT YARD W/ CURB CUT
- PARTIALLY COVERED
- USEABLE ROOF
- 1 BATHROOM/KITCHENETTE
- STAIR ACCESS

#### **ACCESS:**

- PRIME MASPETH LOCATION OFF OF GRAND AVE
- OPPOSITE AMAZON WAREHOUSE
- QUIET DEAD END STREET
- EASY ACCESS TO 278 AND 495