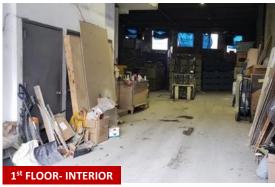

### **PROPERTY OVERVIEW**

- 4,100 GROUND FL WAREHOUSE
- 20' HIGH CEILING
- GAS HEAT
- 2 X 14' HIGH DRIVE IN W/2 CURB CUT
- 1 BATHROOM
- 4,100 SF 2ND FL FLEX/OFFICE/LOFT SPACE
- AIR CONDITIONING
- GAS HEAT
- 12' CEILING
- LOT OF WINDOWS/NATURAL LIGHT
- 2 ADA BATHROOMS
- ELEVATOR + STAIRS ACCESS
- WET SPRINKLER SYSTEM
- 3.400 SF ADJACENT YARD
- 1X SWING GATE FOR ADJACENT YARD W/ CURB CUT
- PARTIALLY COVERED
- USEABLE ROOF
- 1 BATHROOM/KITCHENETTE
- STAIR ACCESS