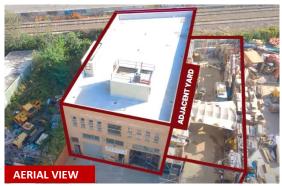

### **PROPERTY OVERVIEW**

- 4,100 GROUND FL WAREHOUSE
- 20' HIGH CEILING
- GAS HEAT
- 2 X 14' HIGH DRIVE IN W/2 CURB CUT
- 1 BATHROOM
- 4,100 SF 2ND FL FLEX/OFFICE/LOFT SPACE
- AIR CONDITIONING
- GAS HEAT
- 12' CEILING
- LOT OF WINDOWS/NATURAL LIGHT
- 2 ADA BATHROOMS
- ELEVATOR + STAIRS ACCESS
- WET SPRINKLER SYSTEM
- 3.400 SF ADJACENT YARD
- 1X SWING GATE FOR ADJACENT YARD W/ CURB CUT
- PARTIALLY COVERED
- USEABLE ROOF
- 1 BATHROOM/KITCHENETTE
- STAIR ACCESS