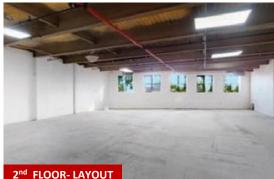

### **PROPERTY OVERVIEW**

- 4,100 GROUND FL WAREHOUSE
- 20' HIGH CEILING
- GAS HEAT
- 2 X 14' HIGH DRIVE IN W/2 CURB CUT
- 1 BATHROOM
- 4,100 SF 2ND FL FLEX/OFFICE/LOFT SPACE
- AIR CONDITIONING
- GAS HEAT
- 12' CEILING
- LOT OF WINDOWS/NATURAL LIGHT
- 2 ADA BATHROOMS
- ELEVATOR + STAIRS ACCESS
- WET SPRINKLER SYSTEM
- 3.400 SF ADJACENT YARD
- 1X SWING GATE FOR ADJACENT YARD W/ CURB CUT
- PARTIALLY COVERED
- USEABLE ROOF
- 1 BATHROOM/KITCHENETTE
- STAIR ACCESS