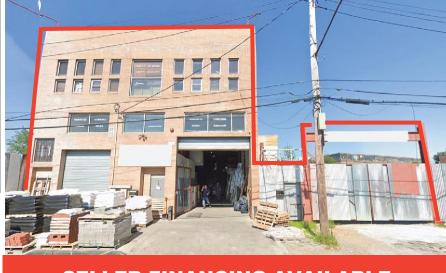

## **FOR SALE – PRIME AND VERSATILE MASPETH PROPERTY**

**AUTO, ENTERTAINMENT, LOGISTICS, CONSTRUCTION, WAREHOUSING** 

## 58-35 57TH STREET | MASPETH, NY 11378

#### **PROPERTY DETAILS:**

- TOTAL 11,600 SF OVER 2 TAX LOTS
- 58-35 57 TH ST, BLOCK 02599- LOT 0088 + 58-47 57 TH ST., BLOCK 02599- LOT 0087
- ZONE M3-1
- COMBINED TAXES: \$55,253
- 400 AMPS 3 PHASE POWER
- 5000 POUND ELEVATOR
- CO for AUTO USE AND OFFICES

### **PROPERTY OVERVIEW**

- 4,100 GROUND FL WAREHOUSE
- 20' HIGH CEILING
- GAS HEAT
- 2 X 14' HIGH DRIVE IN W/2 CURB CUT
- 1 BATHROOM
- 4,100 SF 2ND FL FLEX/OFFICE/LOFT SPACE
- AIR CONDITIONING
- GAS HEAT
- 12' CEILING
- LOT OF WINDOWS/NATURAL LIGHT
- 2 ADA BATHROOMS
- ELEVATOR + STAIRS ACCESS
- WET SPRINKLER SYSTEM
- 3.400 SF ADJACENT YARD
- 1X SWING GATE FOR ADJACENT YARD W/ CURB CUT
- PARTIALLY COVERED
- USEABLE ROOF
- 1 BATHROOM/KITCHENETTE
- STAIR ACCESS