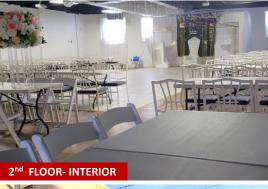

### **PROPERTY OVERVIEW**

- 4,100 GROUND FL WAREHOUSE
- 20' HIGH CEILING
- GAS HEAT
- 2 X 14' HIGH DRIVE IN W/2 CURB CUT
- 1 BATHROOM
- 4,100 SF 2ND FL FLEX/OFFICE/LOFT SPACE
- AIR CONDITIONING
- GAS HEAT
- 12' CEILING
- LOT OF WINDOWS/NATURAL LIGHT
- 2 ADA BATHROOMS
- ELEVATOR + STAIRS ACCESS
- WET SPRINKLER SYSTEM
- 3.400 SF ADJACENT YARD
- 1X SWING GATE FOR ADJACENT YARD W/ CURB CUT
- PARTIALLY COVERED
- USEABLE ROOF
- 1 BATHROOM/KITCHENETTE
- STAIR ACCESS