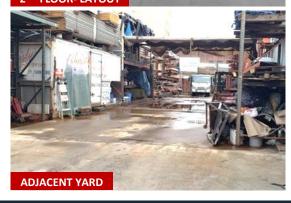

### **PROPERTY OVERVIEW**

- 4,100 GROUND FL WAREHOUSE
- 20' HIGH CEILING
- GAS HEAT
- 2 X 14' HIGH DRIVE IN W/2 CURB CUT
- 1 BATHROOM
- 4,100 SF 2ND FL FLEX/OFFICE/LOFT SPACE
- AIR CONDITIONING
- GAS HEAT
- 12' CEILING
- LOT OF WINDOWS/NATURAL LIGHT
- 2 ADA BATHROOMS
- ELEVATOR + STAIRS ACCESS
- WET SPRINKLER SYSTEM
- 3.400 SF ADJACENT YARD
- 1X SWING GATE FOR ADJACENT YARD W/ CURB CUT
- PARTIALLY COVERED
- USEABLE ROOF
- 1 BATHROOM/KITCHENETTE
- STAIR ACCESS