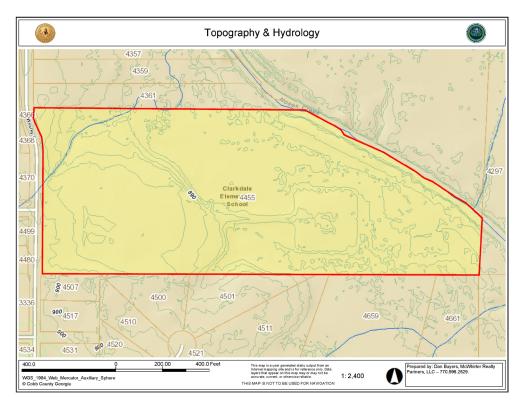

### **Property Details**

- 18.26± ac for sale former Clarkdale Elementary School
- Zoned R-20
- The majority of this property is located in the floodplain
- Property is owned by the Cobb County School District and is being marketed without an asking price