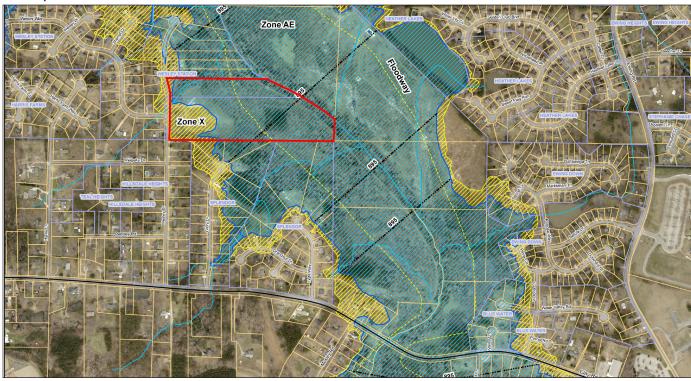

### **Property Details**

- 18.26± ac for sale former Clarkdale Elementary School
- Zoned R-20
- The majority of this property is located in the floodplain
- Property is owned by the Cobb County School District and is being marketed without an asking price

#### Floodplain

**Dan Buyers** 770.596.2629 tdb@mcwrealty.com