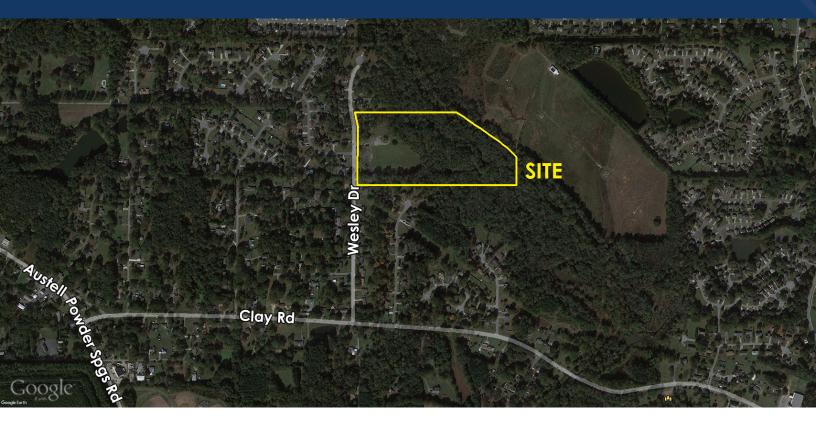

# 18.26± ACRES - FORMER ELEMENTARY SCHOOL

4455 Wesley Drive, Austell, GA 30106

### **Property Details**

- 18.26± ac for sale former Clarkdale Elementary School
- Zoned R-20
- The majority of this property is located in the floodplain
- Property is owned by the Cobb County School District and is being marketed without an asking price