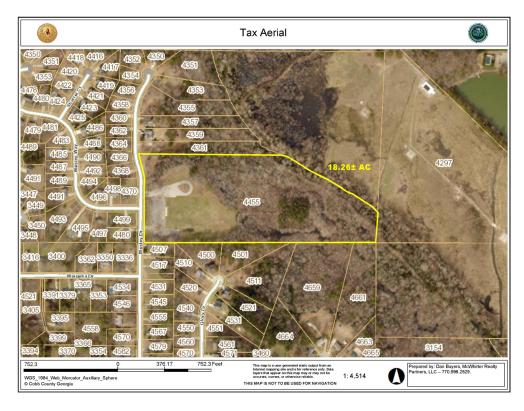

## 18.26± ACRES - FORMER ELEMENTARY SCHOOL

4455 Wesley Drive, Austell, GA 30106

**Dan Buyers** 770.596.2629 tdb@mcwrealty.com McWhirter Realty Partners, LLC 294 Interstate North Circle, SE Building 2, Suite 150 Atlanta, GA 30339 770.955.2000 www.mcwrealty.com