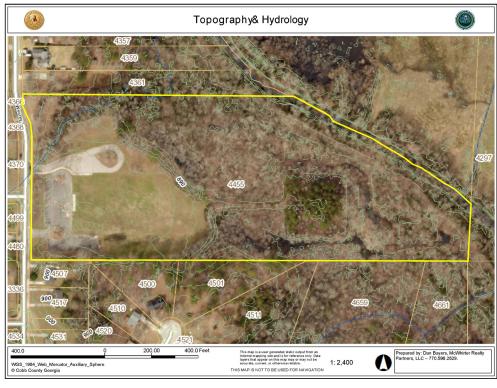

### **Property Details**

- 18.26± ac for sale former Clarkdale Elementary School
- Zoned R-20
- The majority of this property is located in the floodplain
- Property is owned by the Cobb County School District and is being marketed without an asking price