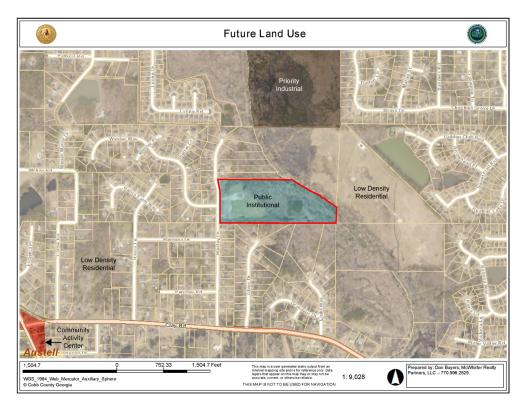

### **Property Details**

- 18.26± ac for sale former Clarkdale Elementary School
- Zoned R-20
- The majority of this property is located in the floodplain
- Property is owned by the Cobb County School District and is being marketed without an asking price