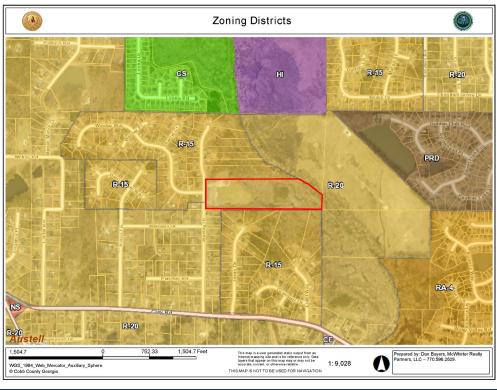

### **Property Details**

- 18.26± ac for sale former Clarkdale Elementary School
- Zoned R-20
- The majority of this property is located in the floodplain
- Property is owned by the Cobb County School District and is being marketed without an asking price

## 18.26± ACRES - FORMER ELEMENTARY SCHOOL

4455 Wesley Drive, Austell, GA 30106