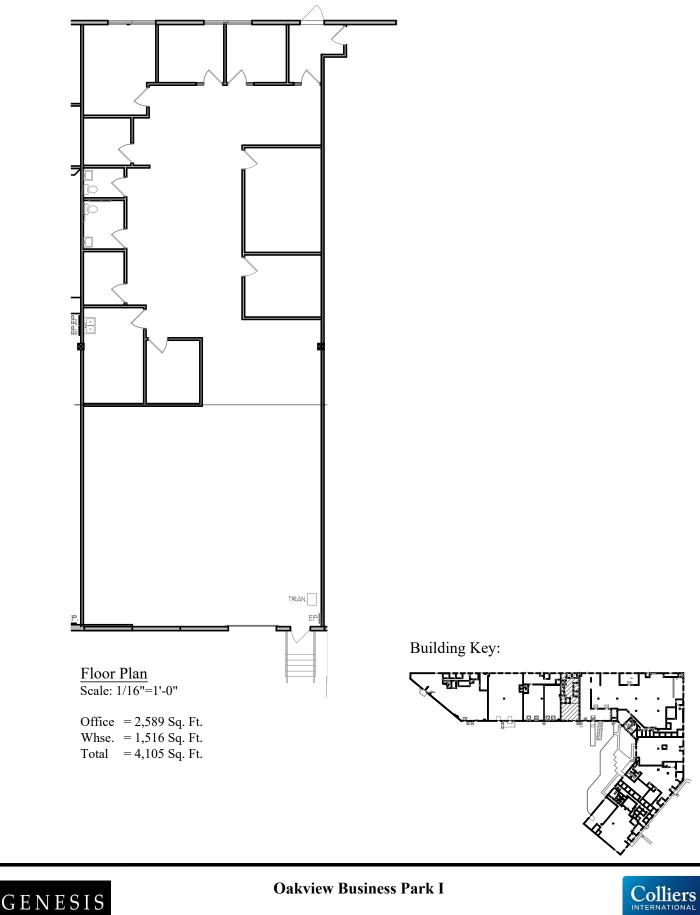

## Oakview Business Center I

Property Address: 1284 Corporate Center Drive | Eagan, MN

Currently Available: Suite 175: 4,105 SF Total 2,589 SF Office 1,516 SF Warehouse • One (1) dock door

**Building Square Feet:** 85,600 square feet total