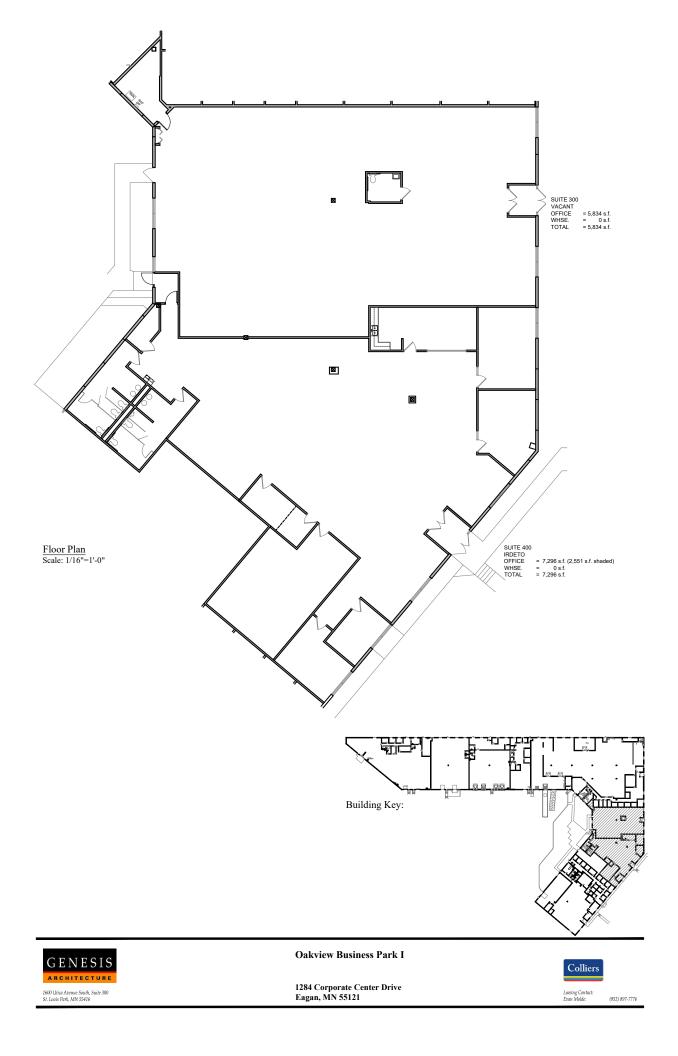

## Oakview Business Center I

Property Address: 1284 Corporate Center Drive | Eagan, MN

Currently Available: Suite 175: 4,105 SF Total 2,589 SF Office 1,516 SF Warehouse • One (1) dock door

**Building Square Feet:** 85,600 square feet total

Year Built: 1985

Suite 400: 13,130 SF Total 3,500 SF Office 9,630 SF Warehouse • Two (2) dock doors

Suite 100: - Available 8/1/2024 12,319 SF Total 2,526 SF Office 9,793 SF Warehouse • Two (2) dock doors

• One (1) drive-in

**Clear Height:** 16'

Lease Rates: Negotiable

2024 Est CAM & RE Tax: \$2.20 PSF CAM \$1.64 PSF Tax \$3.84 PSF Total