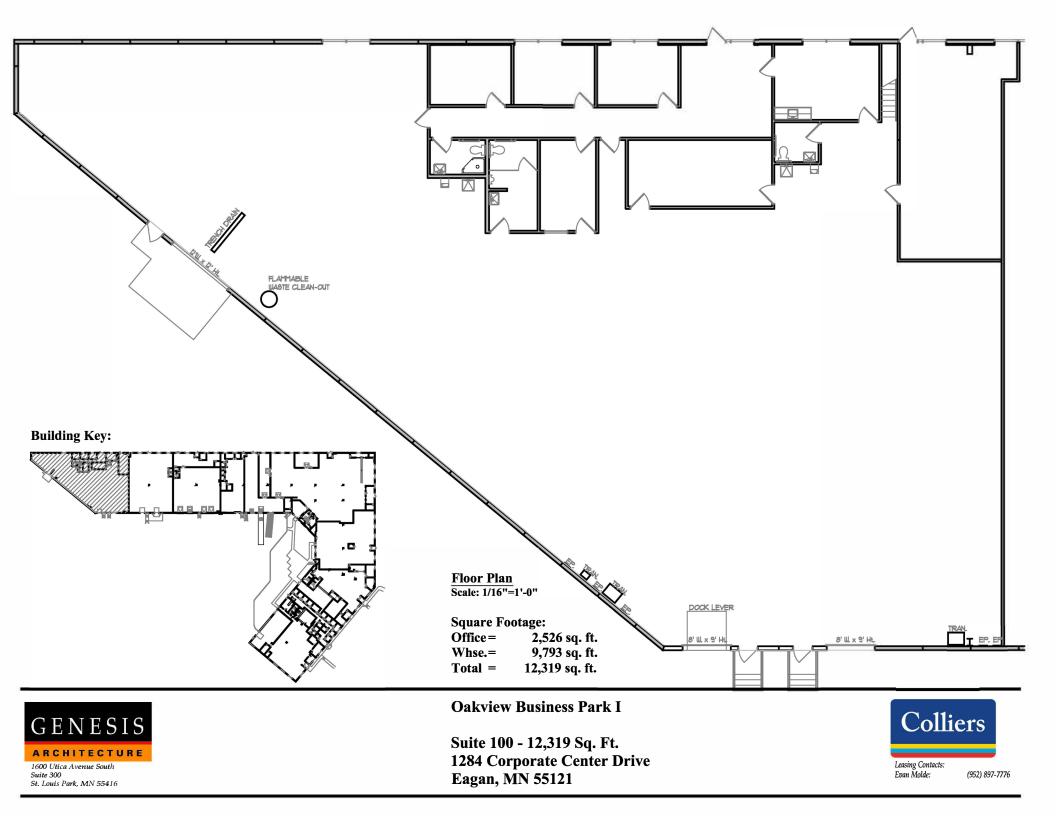

Year Built: 1985

Suite 400: 13,130 SF Total 3,500 SF Office 9,630 SF Warehouse • Two (2) dock doors

Suite 100: - Available 8/1/2024 12,319 SF Total 2,526 SF Office 9,793 SF Warehouse • Two (2) dock doors

• One (1) drive-in

**Clear Height:** 16'

Lease Rates: Negotiable

2024 Est CAM & RE Tax: \$2.20 PSF CAM \$1.64 PSF Tax \$3.84 PSF Total