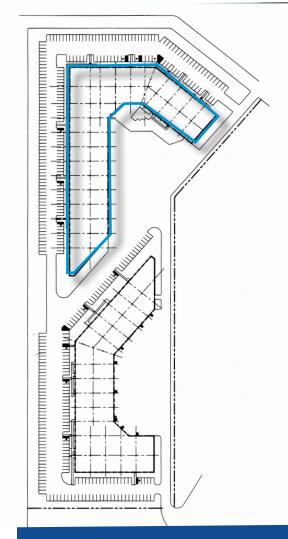

## Oakview Business Center I

Property Address: 1284 Corporate Center Drive | Eagan, MN

Currently Available: Suite 175: 4,105 SF Total 2,589 SF Office 1,516 SF Warehouse • One (1) dock door

**Building Square Feet:** 85,600 square feet total

Year Built: 1985

Suite 400: 13,130 SF Total 3,500 SF Office 9,630 SF Warehouse • Two (2) dock doors

Suite 100: - Available 8/1/2024 12,319 SF Total 2,526 SF Office 9,793 SF Warehouse • Two (2) dock doors

• One (1) drive-in

**Clear Height:** 16'

Lease Rates: Negotiable

2024 Est CAM & RE Tax: \$2.20 PSF CAM \$1.64 PSF Tax \$3.84 PSF Total