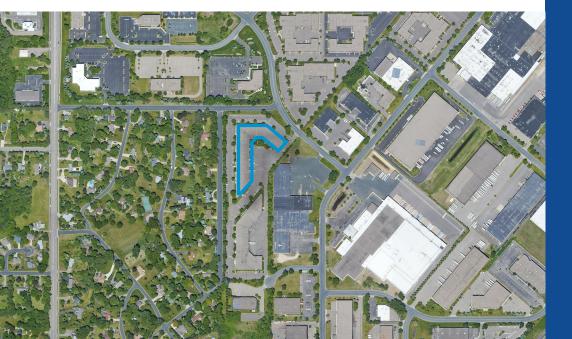

# Oakview Business Center I 1284 Corporate Center Drive, Eagan, MN

## Oakview Business Center I

Property Address: 1284 Corporate Center Drive | Eagan, MN

Currently Available: Suite 175: 4,105 SF Total 2,589 SF Office 1,516 SF Warehouse • One (1) dock door

**Building Square Feet:** 85,600 square feet total