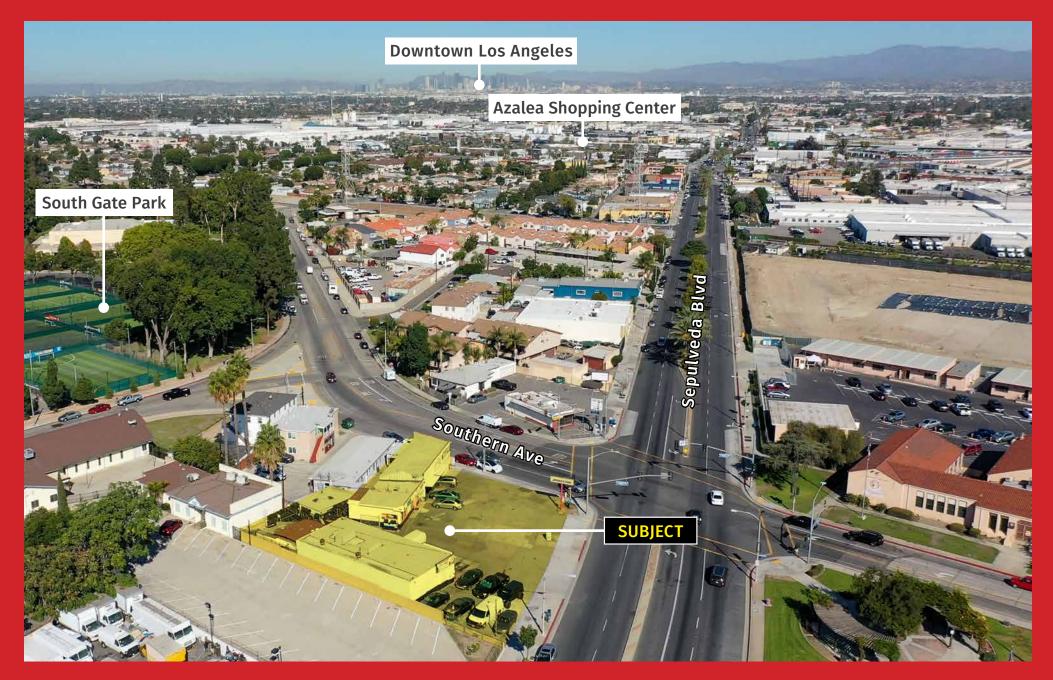

### **Area Aerial**

#### **Property Highlights**

- Prime auto repair facility for sale
- Ideal for owner/user or investor
- Large lot with parking for 22± vehicles
- Heavy traffic signalized corner location
- Fantastic signage and exposure
- Southwest corner of Atlantic Avenue and Southern Avenue
- 3 blocks south of Firestone Boulevard
- 1/2-mile west of the Long Beach (710) Freeway and 2-miles north of the Century (105) Freeway
- Adjacent to Cudahy and Bell Gardens