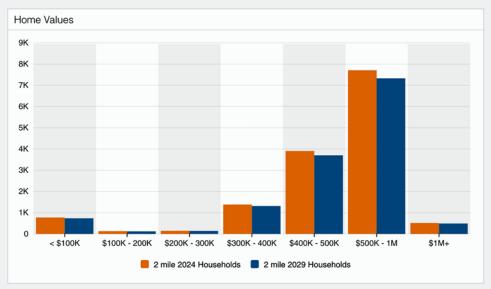

## **Area Demographics**

9501-9511 Atlantic Avenue South Gate, CA 90280

4,286± SF Building 15,270± SF of Land

Heavy Traffic Auto Repair Facility
Signalized Corner Location