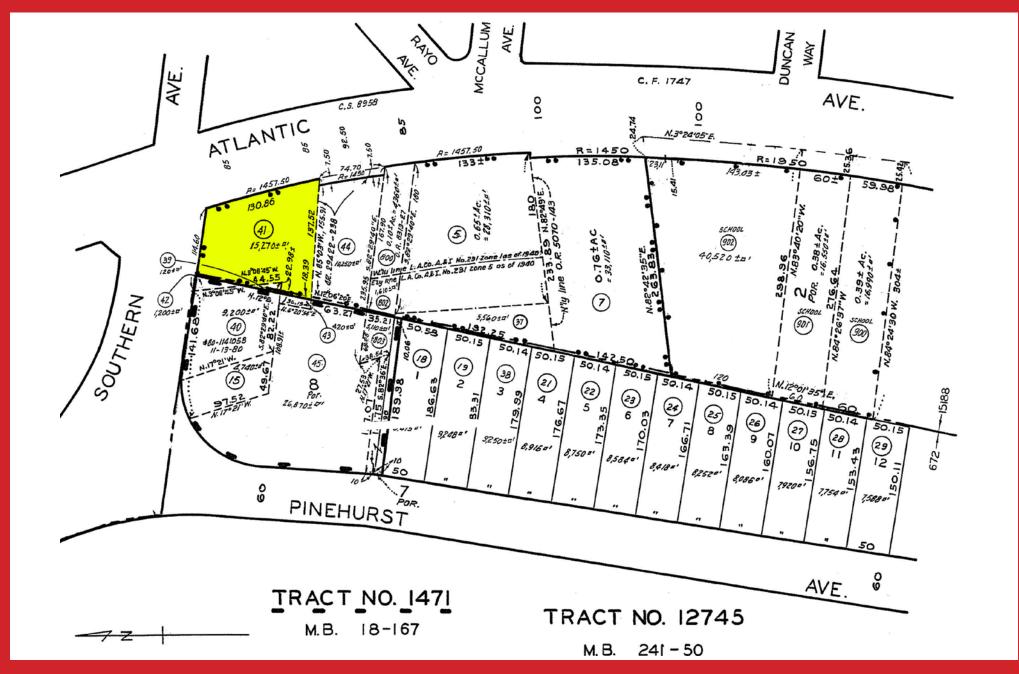

#### **Plat Map**

### **Property Details**

Building Area: 4,286± SF

Land Area (Per Assessor Plat Map): 15,270± SF

Year Built: 1945

Construction: Masonry

Bays: 5

Parking: 22± Surface Spaces

Zone: SGCM

Assessor's Parcel Number: 6222-026-041

Traffic Count: 27,160 Vehicles Per Day (2022)