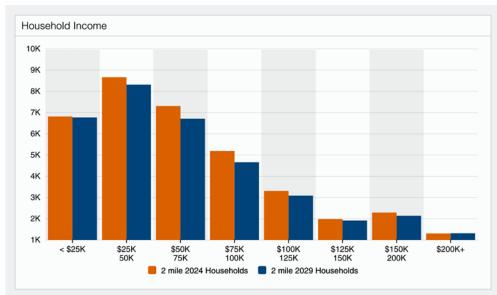

## **Area Demographics**

9501-9511 Atlantic Avenue South Gate, CA 90280

4,286± SF Building 15,270± SF of Land

Heavy Traffic Auto Repair Facility
Signalized Corner Location