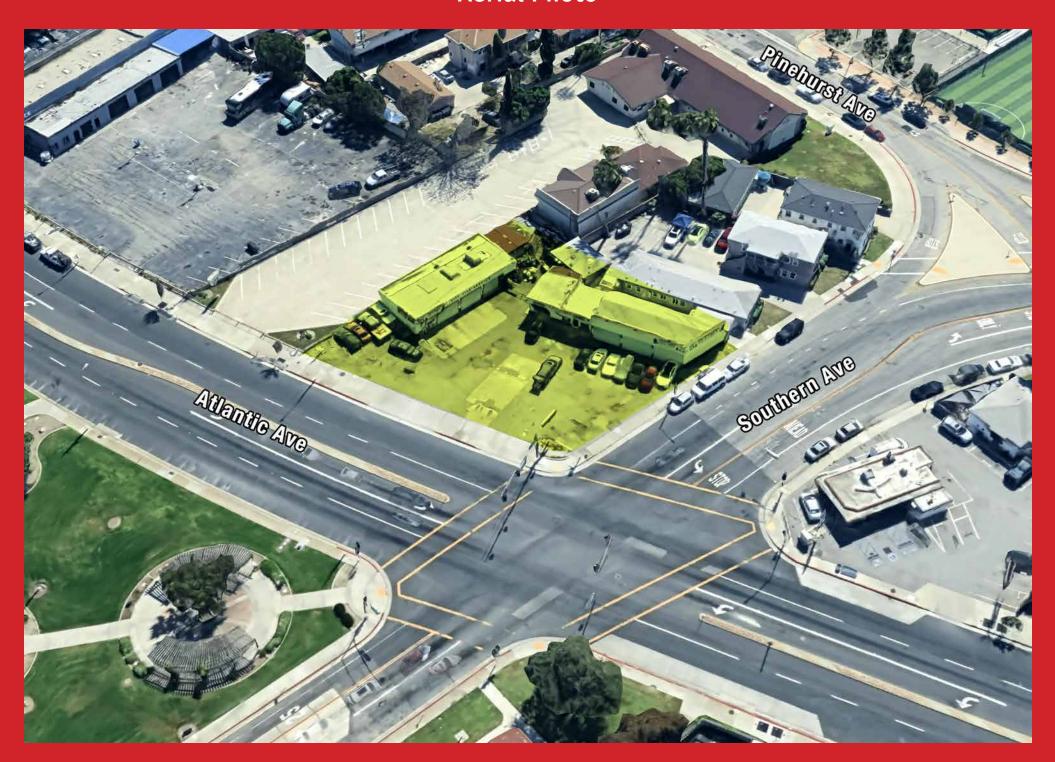

rty Details**

Building Area: 4,286± SF

Land Area (Per Assessor Plat Map): 15,270± SF

Year Built: 1945

Construction: Masonry

Bays: 5

Parking: 22± Surface Spaces

Zone: SGCM

Assessor's Parcel Number: 6222-026-041

Traffic Count: 27,160 Vehicles Per Day (2022)

#### **Property Highlights**

- Prime auto repair facility for sale
- Ideal for owner/user or investor
- Large lot with parking for 22± vehicles
- Heavy traffic signalized corner location
- Fantastic signage and exposure
- Southwest corner of Atlantic Avenue and Southern Avenue
- 3 blocks south of Firestone Boulevard
- 1/2-mile west of the Long Beach (710) Freeway and 2-miles north of the Century (105) Freeway
- Adjacent to Cudahy and Bell Gardens

**Asking Price: \$2,300,000** 



## **Property Photo**





# **Aerial Photo**



#### **Plat Map**





### **Area Aerial**





## **Area Demographics**









9501-9511 Atlantic Avenue South Gate, CA 90280

4,286± SF Building 15,270± SF of Land

Heavy Traffic Auto Repair Facility
Signalized Corner Location



#### Exclusively offered by

#### Samuel P Luster

Sales Associate

213.222.1200 office

818.584.4344 mobile

sam@majorproperties.com

DRE Lic. 02012790

#### **Gary Mittin**

Broker

818.430.8497 mobile

glmittin@gmail.com

DRE Lic. 01177574

The information contained in this offering material is confidential and furnished solely for the purpose of a review by prospective Buyers of the subject property and is not to be used for any other purpose or made available to any other person without the express written consent of Major Properties.

This Brochure was