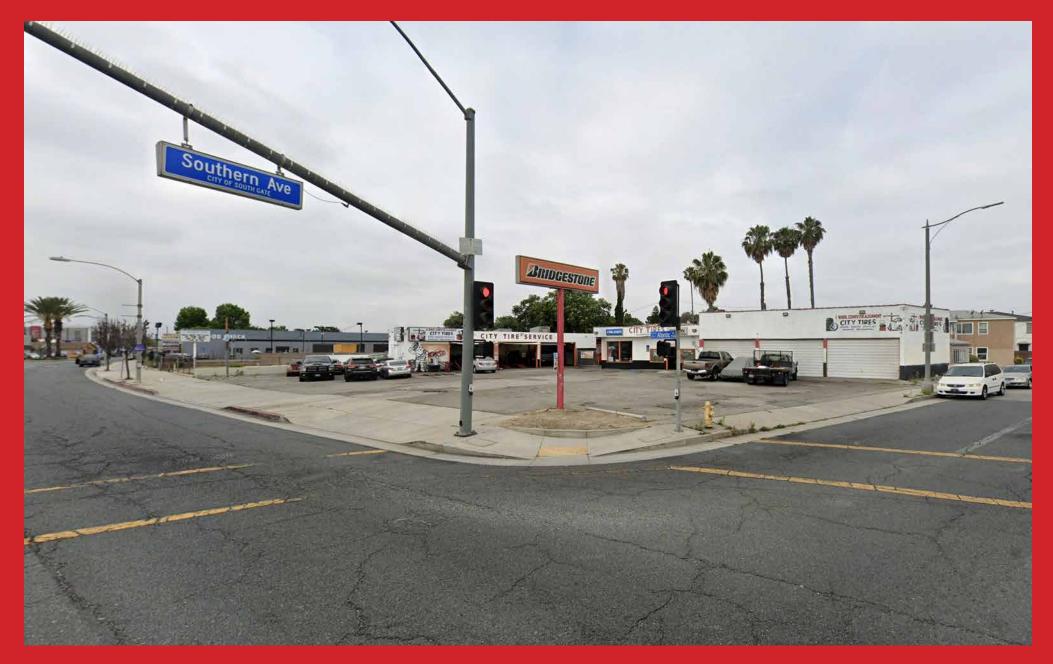

## **Property Photo**

### **Property Details**

Building Area: 4,286± SF

Land Area (Per Assessor Plat Map): 15,270± SF

Year Built: 1945

Construction: Masonry

Bays: 5

Parking: 22± Surface Spaces

Zone: SGCM

#### **Property Highlights**

- Prime auto repair facility for sale
- Ideal for owner/user or investor
- Large lot with parking for 22± vehicles
- Heavy traffic signalized corner location
- Fantastic signage and exposure
- Southwest corner of Atlantic Avenue and Southern Avenue
- 3 blocks south of Firestone Boulevard
- 1/2-mile west of the Long Beach (710) Freeway and 2-miles north of the Century (105) Freeway
- Adjacent to Cudahy and Bell Gardens