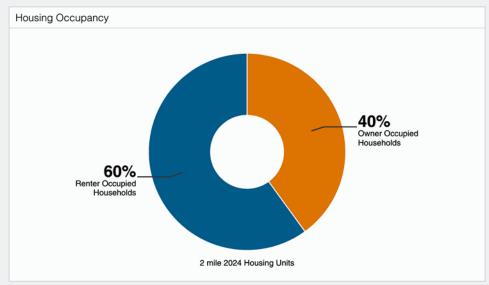

## **Area Demographics**

9501-9511 Atlantic Avenue South Gate, CA 90280

4,286± SF Building 15,270± SF of Land

Heavy Traffic Auto Repair Facility
Signalized Corner Location