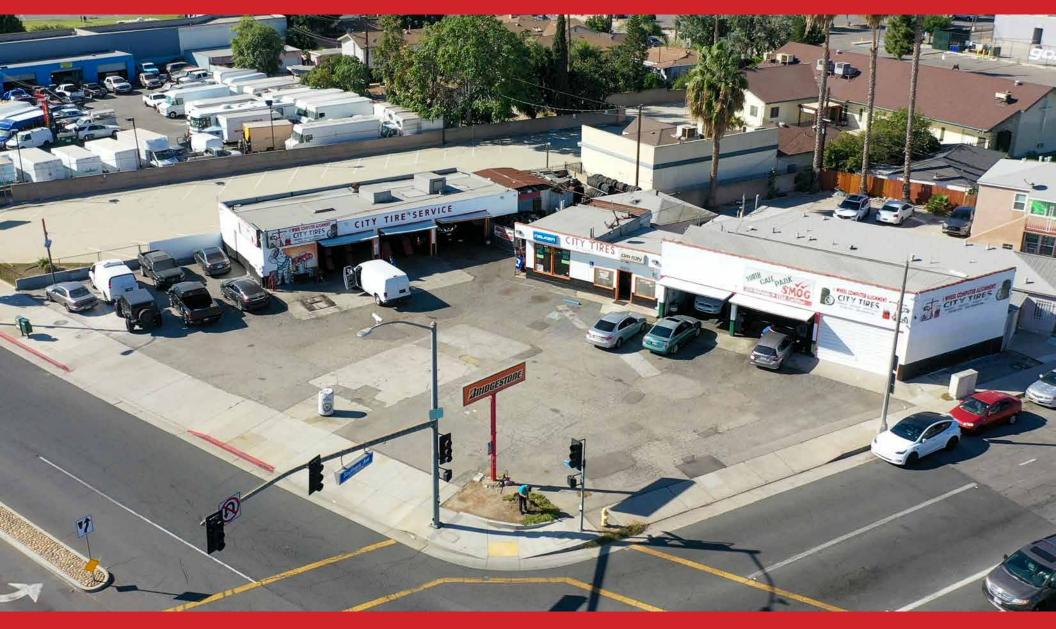

# **Aerial Photo**

### **Property Details**

Building Area: 4,286± SF

Land Area (Per Assessor Plat Map): 15,270± SF

Year Built: 1945

Construction: Masonry

Bays: 5

Parking: 22± Surface Spaces

Zone: SGCM

#### **Property Highlights**

- Prime auto repair facility for sale
- Ideal for owner/user or investor
- Large lot with parking for 22± vehicles
- Heavy traffic signalized corner location
- Fantastic signage and exposure
- Southwest corner of Atlantic Avenue and Southern Avenue
- 3 blocks south of Firestone Boulevard
- 1/2-mile west of the Long Beach (710) Freeway and 2-miles north of the Century (105) Freeway
- Adjacent to Cudahy and Bell Gardens