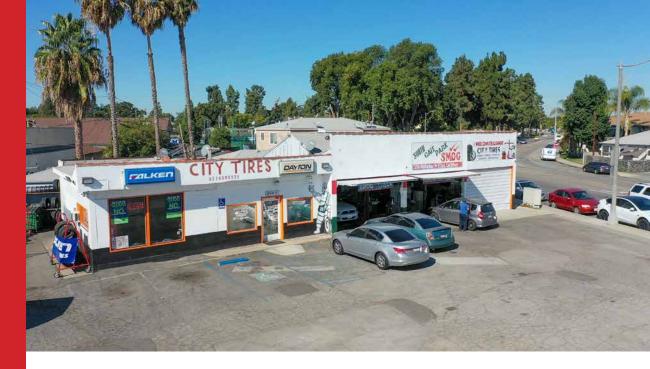

27,160 Vehicles Per Day (2022)

#### **Property Highlights**

- Prime auto repair facility for sale
- Ideal for owner/user or investor
- Large lot with parking for 22± vehicles
- Heavy traffic signalized corner location
- Fantastic signage and exposure
- Southwest corner of Atlantic Avenue and Southern Avenue
- 3 blocks south of Firestone Boulevard
- 1/2-mile west of the Long Beach (710) Freeway and 2-miles north of the Century (105) Freeway
- Adjacent to Cudahy and Bell Gardens

**Asking Price: \$2,300,000** 



## **Property Photo**





# **Aerial Photo**



#### **Plat Map**





### **Area Aerial**





## **Area Demographics**









9501-9511 Atlantic Avenue South Gate, CA 90280

4,286± SF Building 15,270± SF of Land

Heavy Traffic Auto Repair Facility
Signalized Corner Location



#### Exclusively offered by

#### Samuel P Luster

Sales Associate

213.222.1200 office

818.584.4344 mobile

sam@majorproperties.com

DRE Lic. 02012790

#### **Gary Mittin**

Broker

818.430.8497 mobile

glmittin@gmail.com

DRE Lic. 01177574

The information contained in this offering material is confidential and furnished solely for the purpose of a review by prospective Buyers of the subject property and is not to be used for any other purpose or made available to any other person without the express written consent of Major Properties.

This Brochure was prepared by Major Properties. It contains summary information pertaining to the Property and does not purport to be all-inclusive or to contain all of the information that a prospective Buyer may desire. All information is provided f