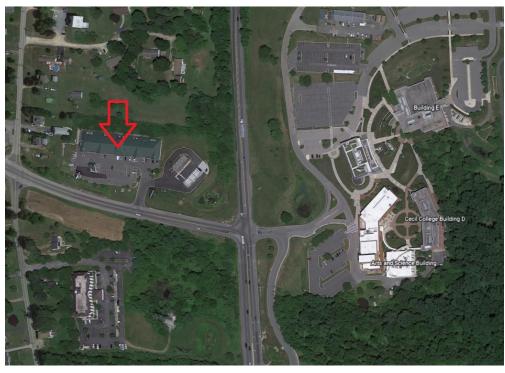

## **Offering Terms:**

Price: \$6,408,266

Cap Rate: 6.5%

Size: 24,000 SF on 2.51 Acres +/-

**PROPERTY OVERVIEW:** College Crossing is located just off of I-95 and across from Cecil College. This is a great retail location with strong traffic patterns and a diverse tenant mix. Full details are available with a completed confidentiality agreement. Please do not contact or disturb the tenants. This is one of two retail properties that can be purchased individually or as a package.