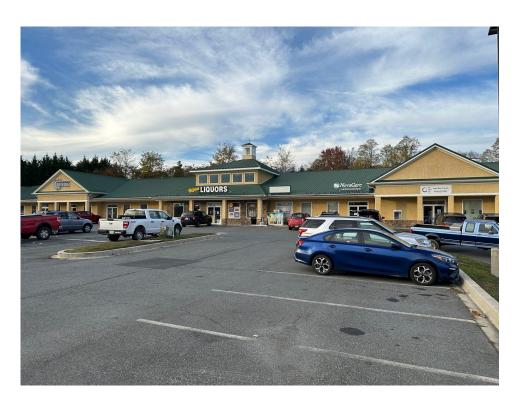

## **COLLEGE CROSSING RETAIL CENTER**

3135 JOSEPH BIGGS MEMORIAL HWY NORTH EAST, MD

## **Offering Terms:**

Price: \$6,408,266

Cap Rate: 6.5%

Size: 24,000 SF on 2.51 Acres +/-

**PROPERTY OVERVIEW:** College Crossing is located just off of I-95 and across from Cecil College. This is a great retail location with strong traffic patterns and a diverse tenant mix. Full details are available with a completed confidentiality agreement. Please do not contact or disturb the tenants. This is one of two retail properties that can be purchased individually or as a package.