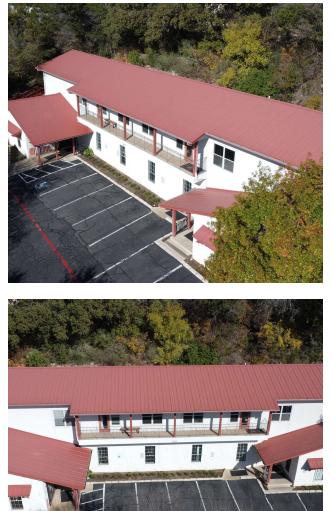

#### **PROPERTY DESCRIPTION**

Discover a premier leasing opportunity at 3010 Bee Caves Road, offering a prestigious and customizable business environment. Boasting modern design and state-of-the-art amenities, this property presents an ideal setting for innovative companies seeking a professional edge. With flexible floor plans and sophisticated infrastructure, the space adapts to suit diverse business needs. Take advantage of ample parking, a welcoming lobby, and convenient access to major transport arteries. Whether seeking a high-traffic retail location or an impressive office space, this property sets the stage for success. Elevate your business presence in this sought-after location, strategically positioned for visibility and accessibility in the heart of Austin.