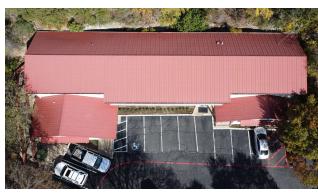

#### **PROPERTY DESCRIPTION**

Discover a premier leasing opportunity at 3010 Bee Caves Road, offering a prestigious and customizable business environment. Boasting modern design and state-of-the-art amenities, this property presents an ideal setting for innovative companies seeking a professional edge. With flexible floor plans and sophisticated infrastructure, the space adapts to suit diverse business needs. Take advantage of ample parking, a welcoming lobby, and convenient access to major transport arteries. Whether seeking a high-traffic retail location or an impressive office space, this property sets the stage for success. Elevate your business presence in this sought-after location, strategically positioned for visibility and accessibility in the heart of Austin.