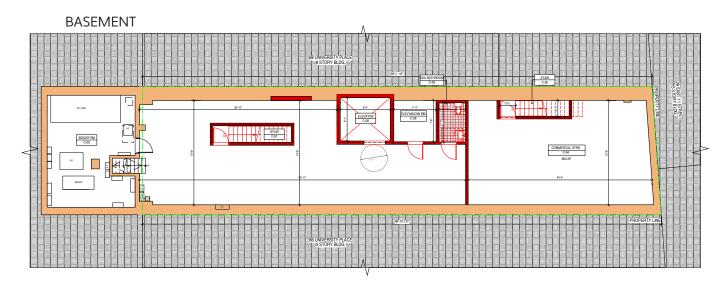

# UNIVERSITY PLACE BETWEEN 11TH & 12TH STREETS

| SIZE:           | 1,650 SF Ground Floor<br>+ Basement |
|-----------------|-------------------------------------|
| FRONTAGE:       | 15'                                 |
| CEILING HEIGHT: | 13'                                 |
| ASKING RENT:    | Upon Request                        |
| POSSESSION:     | Immediate                           |
|                 |                                     |

### FLOOR PLANS:

FOR MORE INFORMATION, PLEASE CONTACT: