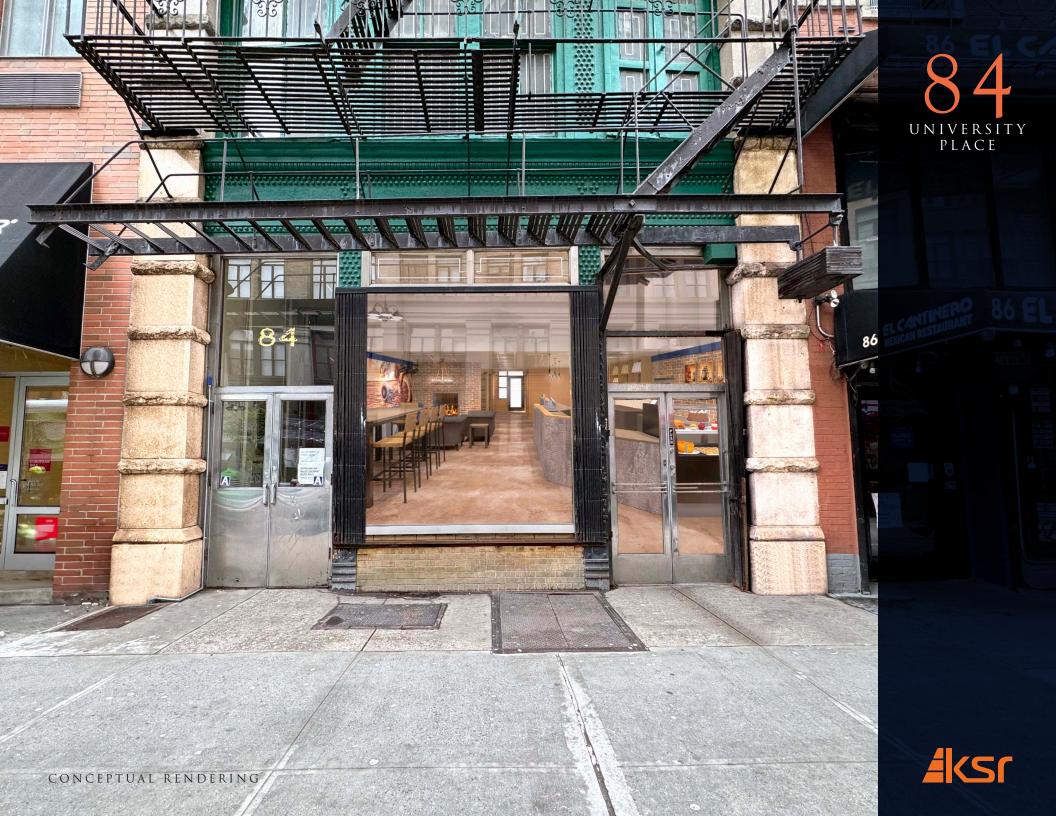

# UNIVERSITY PLACE BETWEEN 11TH & 12TH STREETS

| SIZE:           | 1,650 SF Ground Floor<br>+ Basement |
|-----------------|-------------------------------------|
| FRONTAGE:       | 15'                                 |
| CEILING HEIGHT: | 13'                                 |
| ASKING RENT:    | Upon Request                        |
| POSSESSION:     | Immediate                           |
|                 |                                     |

## HIGHLIGHTS:

- Owner to deliver in white box condition
- New glass storefront to be installed
- Owner to install black iron venting & gas
- High foot traffic area in dense residential neighborhood
- Neighbors include: European Wax Center, Naya, Concepts NYC, The Grey Dog, Totaria, Nom!, Domique Ansel, Aesop, Starbucks, Fields Good Chicken, Amorino, Jack's Wife Freida, Sweetgreen, Hertz, Serafina, Strip House, 7-Eleven, Avis, Pret-A-Manger, Hex & Co., Panera Bread, Maison Gerard