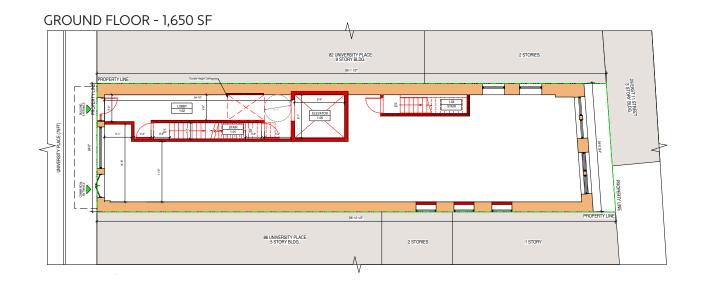

# UNIVERSITY PLACE BETWEEN 11TH & 12TH STREETS

| SIZE:           | 1,650 SF Ground Floor<br>+ Basement |
|-----------------|-------------------------------------|
| FRONTAGE:       | 15'                                 |
| CEILING HEIGHT: | 13'                                 |
| ASKING RENT:    | Upon Request                        |
| POSSESSION:     | Immediate                           |
|                 |                                     |

### FLOOR PLANS:

FOR MORE INFORMATION, PLEASE CONTACT: