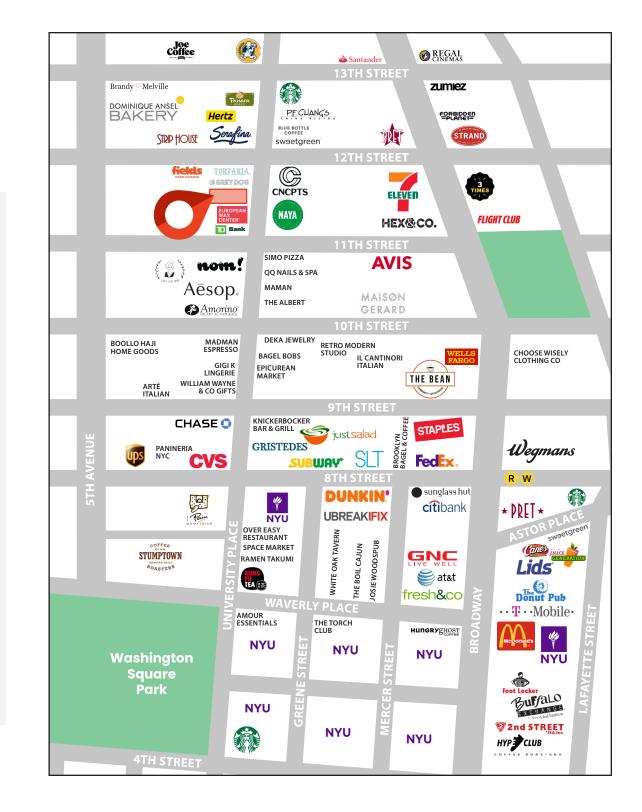

## HIGHLIGHTS:

- Owner to deliver in white box condition
- New glass storefront to be installed
- Owner to install black iron venting & gas
- High foot traffic area in dense residential neighborhood
- Neighbors include: European Wax Center, Naya, Concepts NYC, The Grey Dog, Totaria, Nom!, Domique Ansel, Aesop, Starbucks, Fields Good Chicken, Amorino, Jack's Wife Freida, Sweetgreen, Hertz, Serafina, Strip House, 7-Eleven, Avis, Pret-A-Manger, Hex & Co., Panera Bread, Maison Gerard