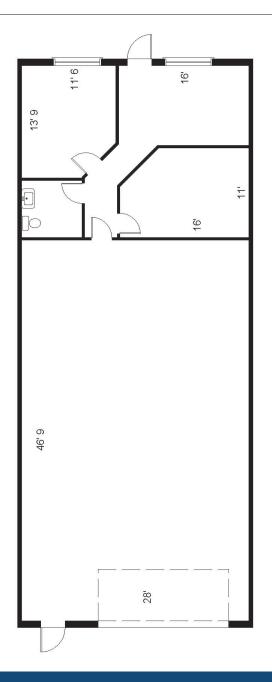

## Sample Floorplan

### Property Overview

Link Court is well-maintained industrial flex complex in southern Lee County off Alico Road. Highlights include:

- » Located at the midpoint between US41 and I-75, giving it easy access to anywhere in Southwest Florida.
- » Signalized intersection at Alico Road and Gator Road makes access to the property safe and convenient.
- » Only a two mile drive to I-75 Exit 128.
- » All spaces feature air conditioned office space, with reception, two sizable private offices, and a restroom.
- » All units benefit from 10'x10' grade level doors.
- » Three phase power to building.
- » Current Availabilities:
  - » Unit 104: 1,989 s.f.
  - » Unit 203: 1,862 s.f.
  - » Base Rent: \$15.00/s.f.
- » Triple Nets (CAM) for 2025: \$7.87/s.f.