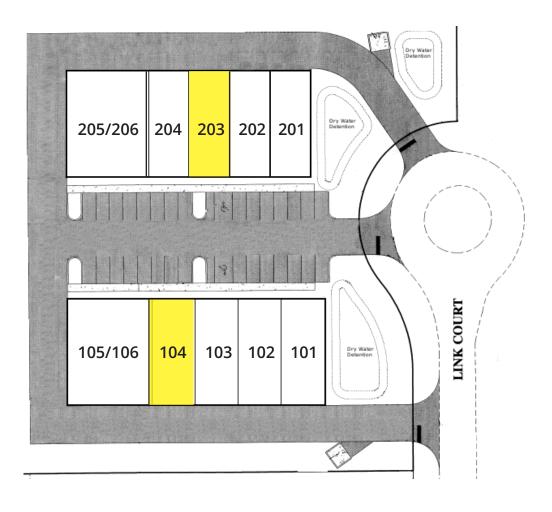

### Property Overview

Link Court is well-maintained industrial flex complex in southern Lee County off Alico Road. Highlights include:

- » Located at the midpoint between US41 and I-75, giving it easy access to anywhere in Southwest Florida.
- » Signalized intersection at Alico Road and Gator Road makes access to the property safe and convenient.
- » Only a two mile drive to I-75 Exit 128.
- » All spaces feature air conditioned office space, with reception, two sizable private offices, and a restroom.
- » All units benefit from 10'x10' grade level doors.
- » Three phase power to building.
- » Current Availabilities:
  - » Unit 104: 1,989 s.f.
  - » Unit 203: 1,862 s.f.
  - » Base Rent: \$15.00/s.f.
- » Triple Nets (CAM) for 2025: \$7.87/s.f.