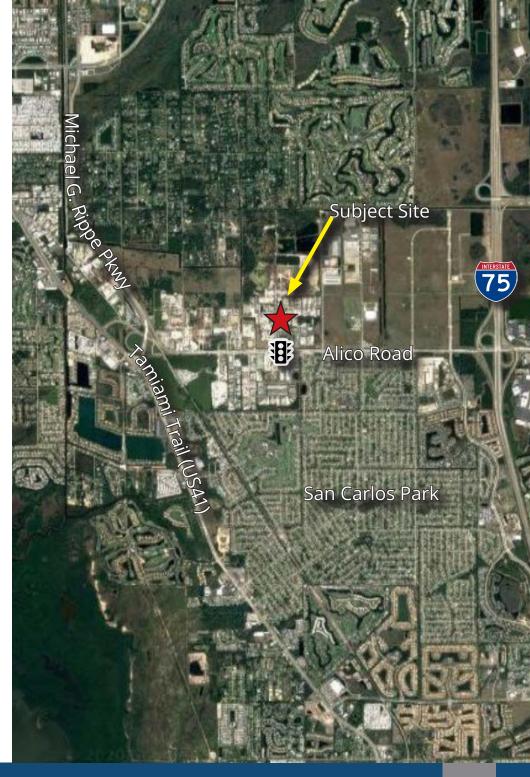

### Property Overview

Link Court is well-maintained industrial flex complex in southern Lee County off Alico Road. Highlights include:

- » Located at the midpoint between US41 and I-75, giving it easy access to anywhere in Southwest Florida.
- » Signalized intersection at Alico Road and Gator Road makes access to the property safe and convenient.
- » Only a two mile drive to I-75 Exit 128.
- » All spaces feature air conditioned office space, with reception, two sizable private offices, and a restroom.
- » All units benefit from 10'x10' grade level doors.
- » Three phase power to building.
- » Current Availabilities:
  - » Unit 104: 1,989 s.f.
  - » Unit 203: 1,862 s.f.
  - » Base Rent: \$15.00/s.f.
- » Triple Nets (CAM) for 2025: \$7.87/s.f.