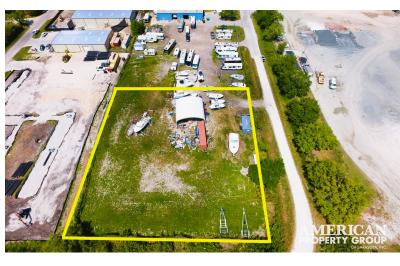

# HEAVY MANUFACTURING 1 ACRE OUTSIDE STORAGE W/ 40X40 CANOPY

1908 13TH ST E PALMETTO, FLORIDA 34221

### PROPERTY OVERVIEW

Introducing a Heavy Manufacturing opportunity with approx. 1 acre of outside storage. Also included on site is a fully AC modular office.

Located at 1904 and 1908 13th St E, Palmetto, FL, 34221. This expansive property offers versatile space ideal for a range of industrial outdoor storage uses. Property includes a 40x40 canopy structure constructed on a concrete slab that is fully fenced from all sides and new fencing to be completed on the north end. With convenient access just 3 miles from I-75, 1 miles from US 41, and 5 miles to I-275 this property is perfectly positioned to elevate your Industrial needs.