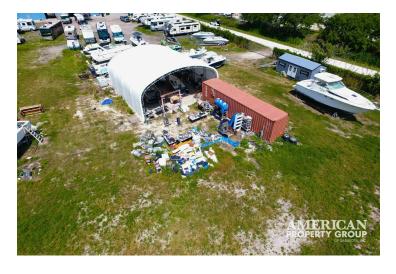

# HEAVY MANUFACTURING 1 ACRE OUTSIDE STORAGE W/ 40X40 CANOPY

1908 13TH ST E PALMETTO, FLORIDA 34221

### PROPERTY OVERVIEW

Introducing a Heavy Manufacturing opportunity with approx. 1 acre of outside storage. Also included on site is a fully AC modular office.

Located at 1904 and 1908 13th St E, Palmetto, FL, 34221. This expansive property offers versatile space ideal for a range of industrial outdoor storage uses. Property includes a 40x40 canopy structure constructed on a concrete slab that is fully fenced from all sides and new fencing to be completed on the north end. With convenient access just 3 miles from I-75, 1 miles from US 41, and 5 miles to I-275 this property is perfectly positioned to elevate your Industrial needs.