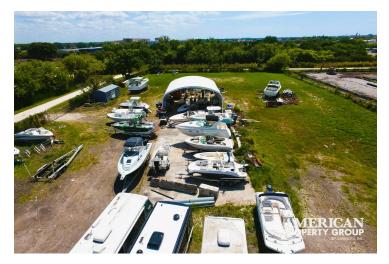

### PROPERTY OVERVIEW

Introducing a Heavy Manufacturing opportunity with approx. 1 acre of outside storage. Also included on site is a fully AC modular office.

Located at 1904 and 1908 13th St E, Palmetto, FL, 34221. This expansive property offers versatile space ideal for a range of industrial outdoor storage uses. Property includes a 40x40 canopy structure constructed on a concrete slab that is fully fenced from all sides and new fencing to be completed on the north end. With convenient access just 3 miles from I-75, 1 miles from US 41, and 5 miles to I-275 this property is perfectly positioned to elevate your Industrial needs.