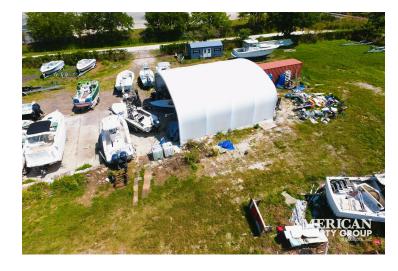

# HEAVY MANUFACTURING 1 ACRE OUTSIDE STORAGE W/ 40X40 CANOPY

1908 13TH ST E PALMETTO, FLORIDA 34221

### PROPERTY OVERVIEW

Introducing a Heavy Manufacturing opportunity with approx. 1 acre of outside storage. Also included on site is a fully AC modular office.

Located at 1904 and 1908 13th St E, Palmetto, FL, 34221. This expansive property offers versatile space ideal for a range of industrial outdoor storage uses. Property includes a 40x40 canopy structure constructed on a concrete slab that is fully fenced from all sides and new fencing to be completed on the north end. With convenient access just 3 miles from I-75, 1 miles from US 41, and 5 miles to I-275 this property is perfectly positioned to elevate your Industrial needs.