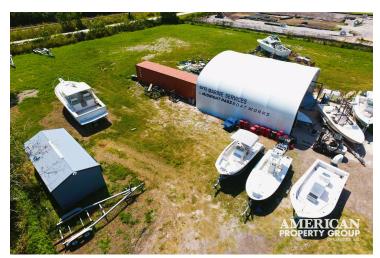

### PROPERTY OVERVIEW

Introducing a Heavy Manufacturing opportunity with approx. 1 acre of outside storage. Also included on site is a fully AC modular office.

Located at 1904 and 1908 13th St E, Palmetto, FL, 34221. This expansive property offers versatile space ideal for a range of industrial outdoor storage uses. Property includes a 40x40 canopy structure constructed on a concrete slab that is fully fenced from all sides and new fencing to be completed on the north end. With convenient access just 3 miles from I-75, 1 miles from US 41, and 5 miles to I-275 this property is perfectly positioned to elevate your Industrial needs.