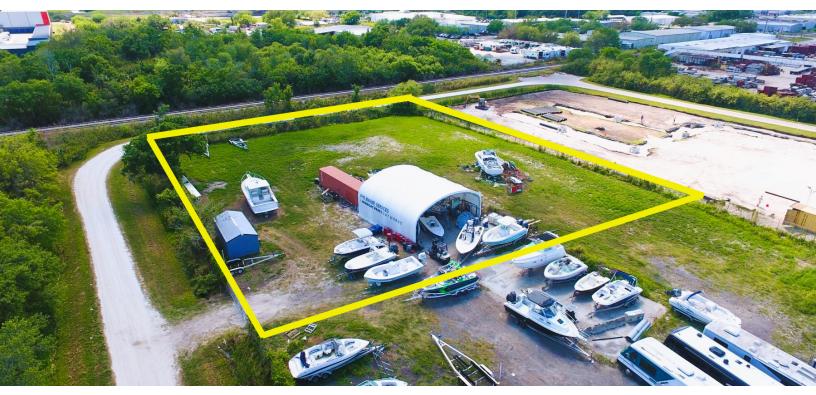

# HEAVY MANUFACTURING 1 ACRE OUTSIDE STORAGE W/ 40X40 CANOPY

1908 13TH ST E PALMETTO, FLORIDA 34221

### PROPERTY OVERVIEW

Introducing a Heavy Manufacturing opportunity with approx. 1 acre of outside storage. Also included on site is a fully AC modular office.

Located at 1904 and 1908 13th St E, Palmetto, FL, 34221. This expansive property offers versatile space ideal for a range of industrial outdoor storage uses. Property includes a 40x40 canopy structure constructed on a concrete slab that is fully fenced from all sides and new fencing to be completed on the north end. With convenient access just 3 miles from I-75, 1 miles from US 41, and 5 miles to I-275 this property is perfectly positioned to elevate your Industrial needs.