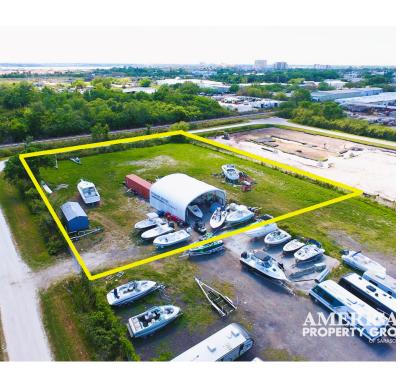

# HEAVY MANUFACTURING 1 ACRE OUTSIDE STORAGE W/ 40X40 CANOPY

1908 13TH ST E PALMETTO, FLORIDA 34221

### PROPERTY OVERVIEW

Introducing a Heavy Manufacturing opportunity with approx. 1 acre of outside storage. Also included on site is a fully AC modular office.

Located at 1904 and 1908 13th St E, Palmetto, FL, 34221. This expansive property offers versatile space ideal for a range of industrial outdoor storage uses. Property includes a 40x40 canopy structure constructed on a concrete slab that is fully fenced from all sides and new fencing to be completed on the north end. With convenient access just 3 miles from I-75, 1 miles from US 41, and 5 miles to I-275 this property is perfectly positioned to elevate your Industrial needs.