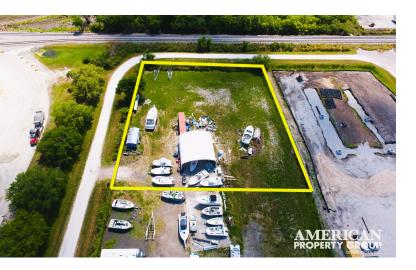

# HEAVY MANUFACTURING 1 ACRE OUTSIDE STORAGE W/ 40X40 CANOPY

1908 13TH ST E PALMETTO, FLORIDA 34221

### PROPERTY OVERVIEW

Introducing a Heavy Manufacturing opportunity with approx. 1 acre of outside storage. Also included on site is a fully AC modular office.

Located at 1904 and 1908 13th St E, Palmetto, FL, 34221. This expansive property offers versatile space ideal for a range of industrial outdoor storage uses. Property includes a 40x40 canopy structure constructed on a concrete slab that is fully fenced from all sides and new fencing to be completed on the north end. With convenient access just 3 miles from I-75, 1 miles from US 41, and 5 miles to I-275 this property is perfectly positioned to elevate your Industrial needs.