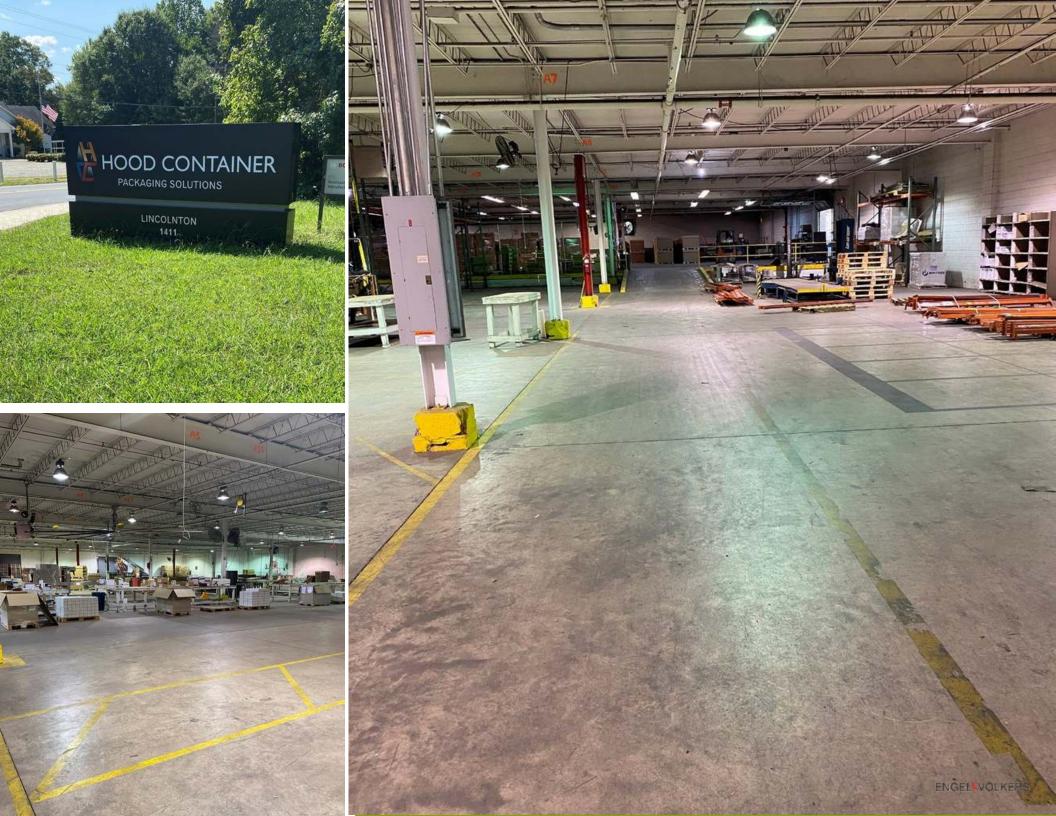

## PROPERTY OVERVIEW

119,652 SF TOTAL SQUARE FEET

\$3.50- \$4.00 / SF LEASE RATE

PLEASE CALL AGENT ASKING PRICE

G M C

\*COULD BE SUBDIVIDED: 15,000 TO 119,652 SF\*

#### PROPERTY INFORMATION:

- Uses: General Manufacturing / Warehouse
- Office Space: 3,500± SF (included in total 119,652 SF)
- Land: 43 ± Acres
- Expansion: Additional land for building expansion or separate development opportunity

#### **FEATURES:**

- Power: Heavy 3-phase power
- Fire Protection: Sprinklered
- Clear Height: 16' 18'
- Doors: Two (2) 8' x 9' & Two (2) 8' x 10' Dock
   High Doors One (1) 10' x 12' Drive-In Door
- Column Spacing: 25' x 38'