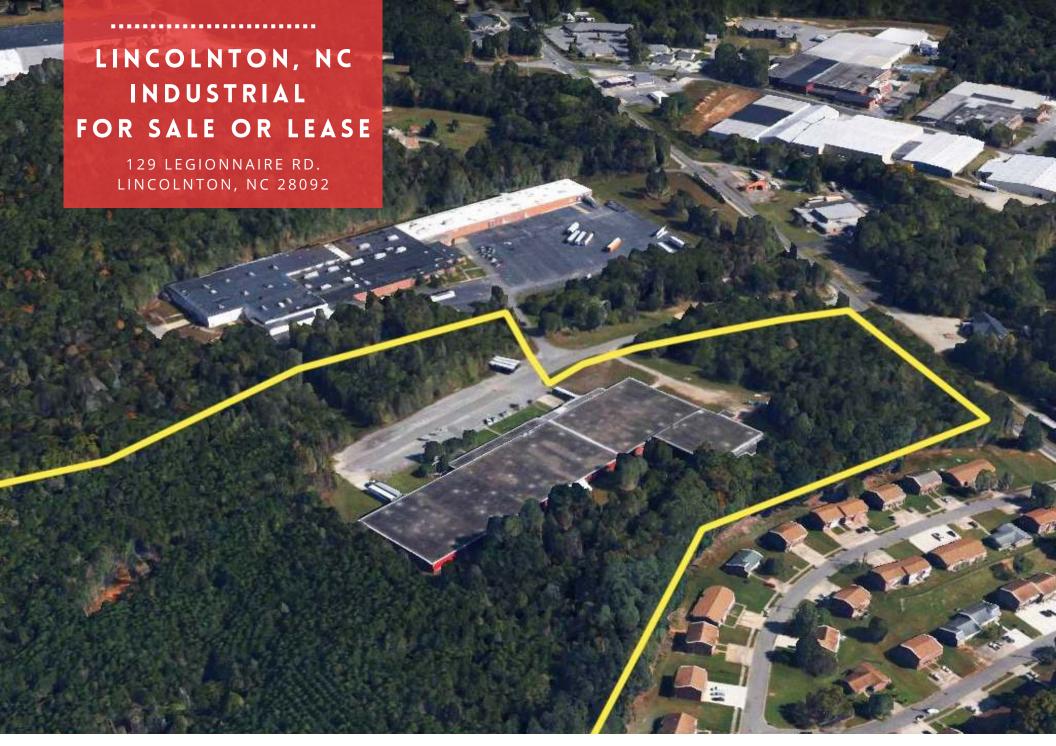

## PROPERTY OVERVIEW

119,652 SF TOTAL SQUARE FEET

\$3.50- \$4.00 / SF LEASE RATE

PLEASE CALL AGENT ASKING PRICE

G M C

\*COULD BE SUBDIVIDED: 15,000 TO 119,652 SF\*

#### PROPERTY INFORMATION:

- Uses: General Manufacturing / Warehouse
- Office Space: 3,500± SF (included in total 119,652 SF)
- Land: 43 ± Acres
- Expansion: Additional land for building expansion or separate development opportunity

#### **FEATURES:**

- Power: Heavy 3-phase power
- Fire Protection: Sprinklered
- Clear Height: 16' 18'
- Doors: Two (2) 8' x 9' & Two (2) 8' x 10' Dock
   High Doors One (1) 10' x 12' Drive-In Door
- Column Spacing: 25' x 38'