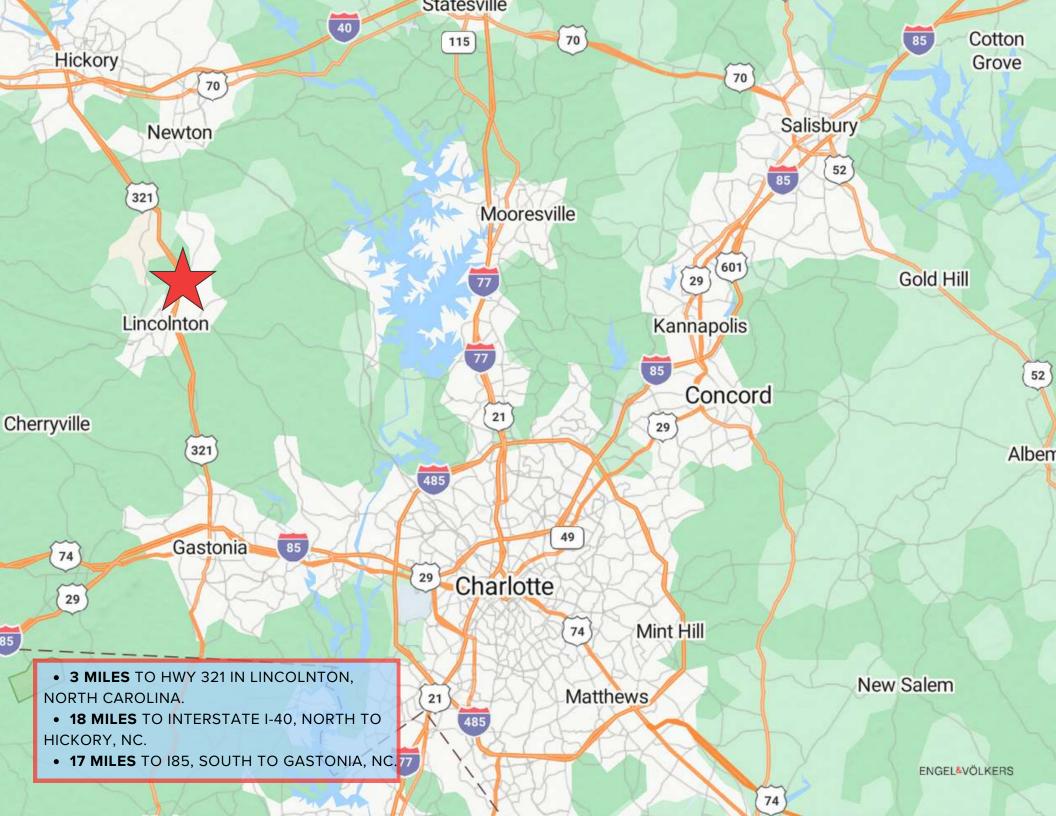

## PROPERTY OVERVIEW

119,652 SF TOTAL SQUARE FEET

\$3.50- \$4.00 / SF LEASE RATE

PLEASE CALL AGENT ASKING PRICE

G M C

\*COULD BE SUBDIVIDED: 15,000 TO 119,652 SF\*

#### PROPERTY INFORMATION:

- Uses: General Manufacturing / Warehouse
- Office Space: 3,500± SF (included in total 119,652 SF)
- Land: 43 ± Acres
- Expansion: Additional land for building expansion or separate development opportunity

#### **FEATURES:**

- Power: Heavy 3-phase power
- Fire Protection: Sprinklered
- Clear Height: 16' 18'
- Doors: Two (2) 8' x 9' & Two (2) 8' x 10' Dock
   High Doors One (1) 10' x 12' Drive-In Door
- Column Spacing: 25' x 38'





















# DEMOGRAPHICS

2024 Estimated Population

2029 Population Prediction

2024 Average
Household Income

| 1 Mile   | 3 Mile   | 5 Mile   |
|----------|----------|----------|
| 3,123    | 17,444   | 32,937   |
| 3,624    | 20,294   | 38,258   |
| \$70,265 | \$64,838 | \$72,330 |



These key demographic indicators highlight the strong population base and solid average household income in the surrounding area, providing a robust labor force and consumer market ideal for supporting industrial and commercial growth. The location offers access to a thriving community, ensuring long-term viability for businesses seeking to lease or purchase space.

### CONFIDENTIALITY AGREEMENT

The information contained in this Offering Memorandum is proprietary and strictly confidential. It is intended to be r