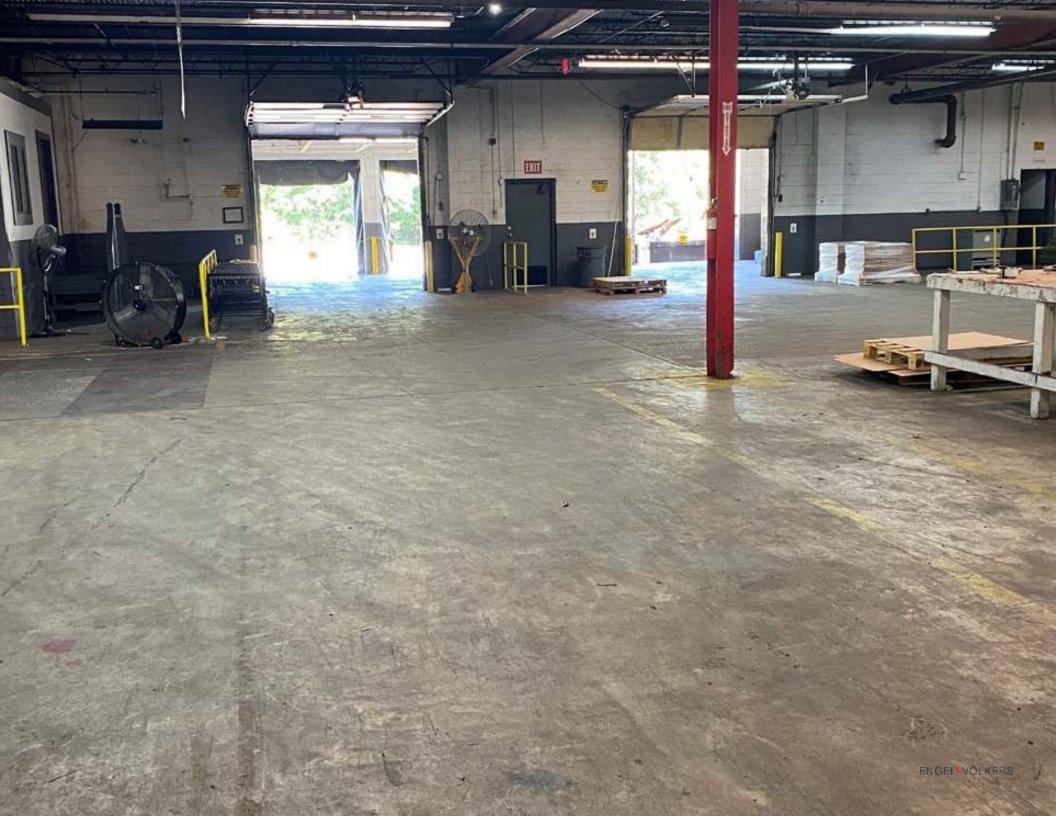

## PROPERTY OVERVIEW

119,652 SF TOTAL SQUARE FEET

\$3.50- \$4.00 / SF LEASE RATE

PLEASE CALL AGENT ASKING PRICE

G M C

\*COULD BE SUBDIVIDED: 15,000 TO 119,652 SF\*

#### PROPERTY INFORMATION:

- Uses: General Manufacturing / Warehouse
- Office Space: 3,500± SF (included in total 119,652 SF)
- Land: 43 ± Acres
- Expansion: Additional land for building expansion or separate development opportunity

#### **FEATURES:**

- Power: Heavy 3-phase power
- Fire Protection: Sprinklered
- Clear Height: 16' 18'
- Doors: Two (2) 8' x 9' & Two (2) 8' x 10' Dock
   High Doors One (1) 10' x 12' Drive-In Door
- Column Spacing: 25' x 38'