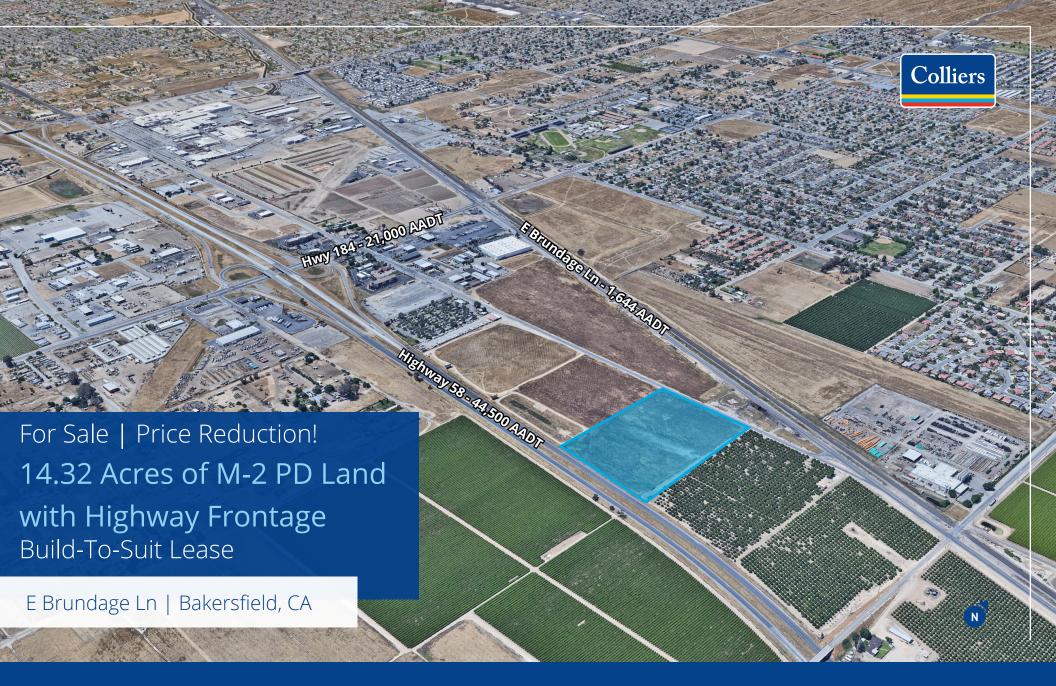

## Property Overview

The subject site is located directly adjacent between Highway 58 and East Brundage Lane. The property provides excellent freeway visibility and convenient access to Highway 99 and soon to be connected to Interstate 5.

### Available:

+/- 86,130 SF

+/- 14.32 acres of M-2 PD industrial land

## Property **Highlights:**

- Highway 58 visibility
- High traffic counts
- M-2 PD zoning
- Surrounding new commercial and residential developments
- APN: 177-130-03
- Freeway signs: not included
- Utilities:
  - Water: East Niles Water District 10"
  - Electric: PG&E
  - Gas: PG&E
  - Sewer: East Niles Water District 18"