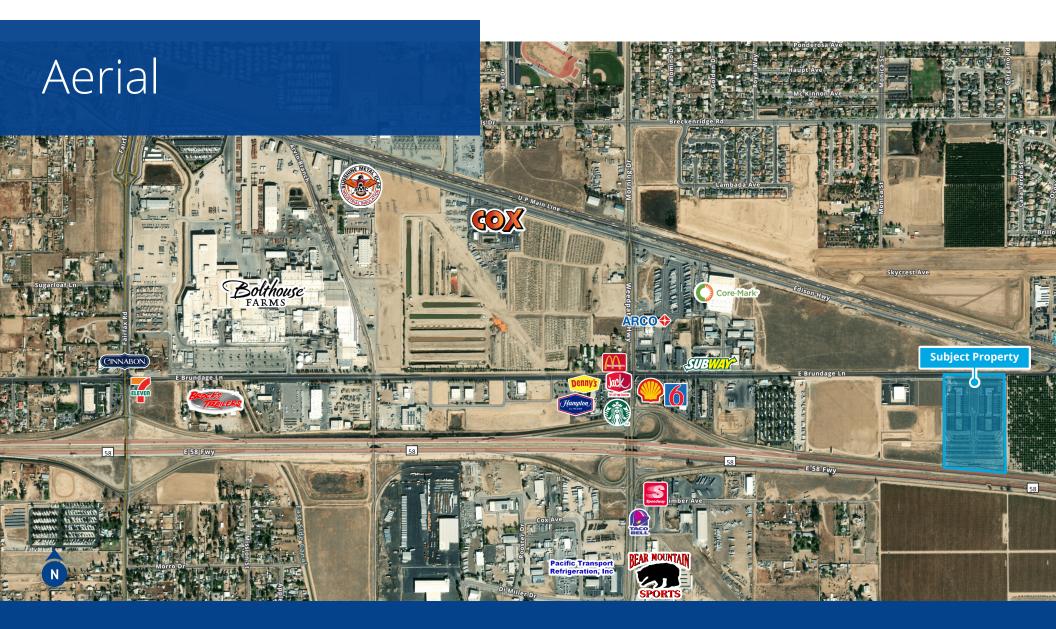

## Property Overview

The subject site is located directly adjacent between Highway 58 and East Brundage Lane. The property provides excellent freeway visibility and convenient access to Highway 99 and soon to be connected to Interstate 5.