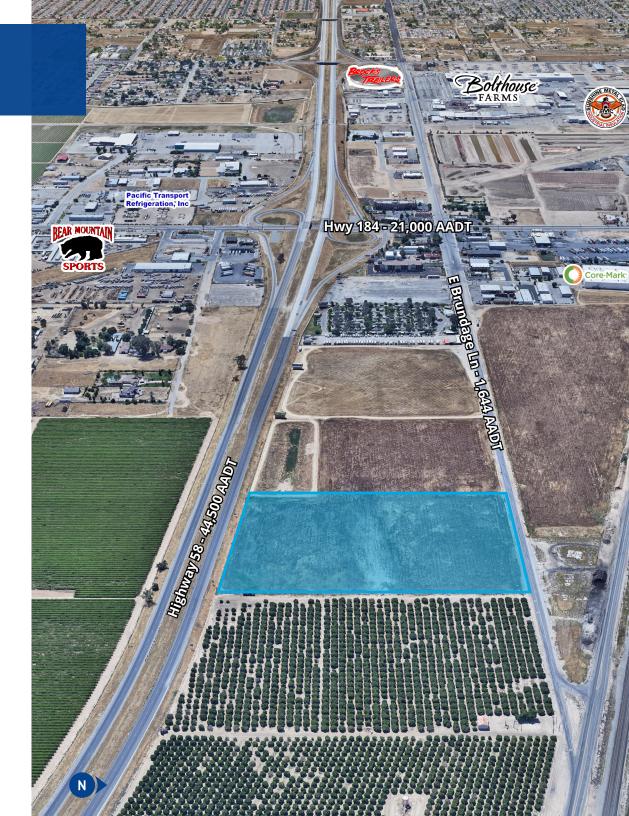

## Property Overview

The subject site is located directly adjacent between Highway 58 and East Brundage Lane. The property provides excellent freeway visibility and convenient access to Highway 99 and soon to be connected to Interstate 5.

## Property **Highlights:**

- Highway 58 visibility
- High traffic counts
- M-2 PD zoning
- Surrounding new commercial and residential developments
- APN: 177-130-03
- Freeway signs: not included
- Utilities:
  - Water: East Niles Water District 10"
  - Electric: PG&E
  - Gas: PG&E
  - Sewer: East Niles Water District 18"

## Site Plan

**Contact Us:** 

Stephen J. Haupt, SIOR

Senior Vice President | Principal License No. 00838505 +1 661 631 3812 stephen.haupt@colliers.com **Marco Petrini** 

Associate License No. 02167974 +1 661 631 3826 marco.petrini@colliers.com **Colliers International** 