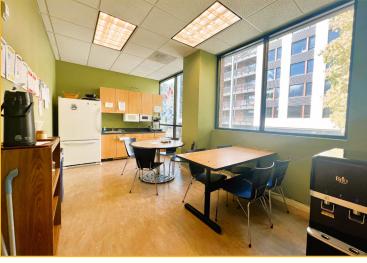

#### 422 E Burnside St, Portland, OR 97214

Discover a prime commercial real estate gem! With 7,744 RSF, divisible to approximately 2,800 RSF, and anchored by Subaru of Portland, this secured building in the heart of Lower East Burnside offers elevator access, off-street parking, showers, and storage. Conveniently close to the Convention Center, this property has off-street parking and in-building storage options. Elevate your business - seize this opportunity now!

#### **PROPERTY DETAILS & AMENITIES** 7,744 SF **Total Available SF Year Built** 2005 **Parking** Negotiable **Zoning** EX \$30.00/RSF Full Service Rate

- Very walkable area
- Close proximity to local retailers, restaurants, Trimet stops, & the MAX Blue Line stop
- Building signage available to tenant