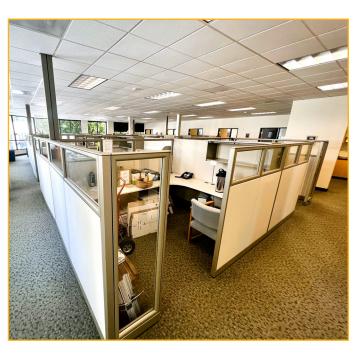

#### 422 E Burnside St, Portland, OR 97214

Discover a prime commercial real estate gem! With 7,744 RSF, divisible to approximately 2,800 RSF, and anchored by Subaru of Portland, this secured building in the heart of Lower East Burnside offers elevator access, off-street parking, showers, and storage. Conveniently close to the Convention Center, this property has off-street parking and in-building storage options. Elevate your business - seize this opportunity now!

#### **PROPERTY DETAILS & AMENITIES** 7,744 SF **Total Available SF Year Built** 2005 **Parking** Negotiable **Zoning** EX \$30.00/RSF Full Service Rate

- Very walkable area
- Close proximity to local retailers, restaurants, Trimet stops, & the MAX Blue Line stop
- Building signage available to tenant