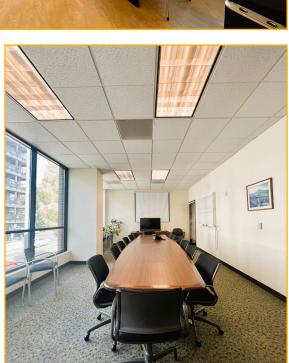

#### 422 E Burnside St, Portland, OR 97214

Discover a prime commercial real estate gem! With 7,744 RSF, divisible to approximately 2,800 RSF, and anchored by Subaru of Portland, this secured building in the heart of Lower East Burnside offers elevator access, off-street parking, showers, and storage. Conveniently close to the Convention Center, this property has off-street parking and in-building storage options. Elevate your business - seize this opportunity now!

#### **PROPERTY DETAILS & AMENITIES** 7,744 SF **Total Available SF Year Built** 2005 **Parking** Negotiable **Zoning** EX \$30.00/RSF Full Service Rate

- Very walkable area
- Close proximity to local retailers, restaurants, Trimet stops, & the MAX Blue Line stop
- Building signage available to tenant