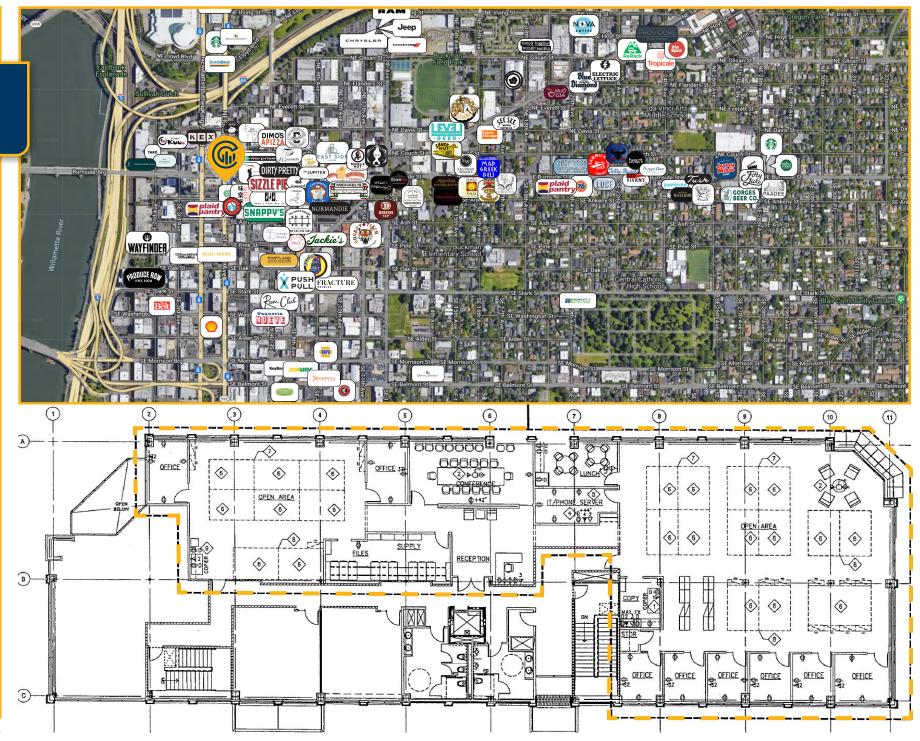

# **422 E BURNSIDE**

Available Office Space: 7,744 RSF [Divisible to Approx. 2,800 SF]

#### 422 E Burnside St, Portland, OR 97214

Discover a prime commercial real estate gem! With 7,744 RSF, divisible to approximately 2,800 RSF, and anchored by Subaru of Portland, this secured building in the heart of Lower East Burnside offers elevator access, off-street parking, showers, and storage. Conveniently close to the Convention Center, this property has off-street parking and in-building storage options. Elevate your business - seize this opportunity now!

#### **PROPERTY DETAILS & AMENITIES** 7,744 SF **Total Available SF Year Built** 2005 **Parking** Negotiable **Zoning** EX \$30.00/RSF Full Service Rate

- Very walkable area
- Close proximity to local retailers, restaurants, Trimet stops, & the MAX Blue Line stop
- Building signage available to tenant