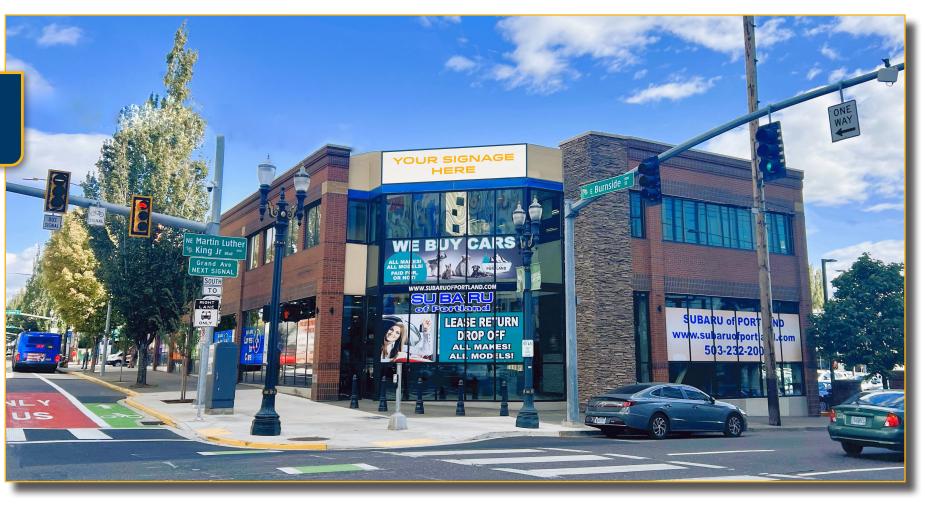

# **422 E BURNSIDE**

Available Office Space: 7,744 RSF [Divisible to Approx. 2,800 SF]

#### 422 E Burnside St, Portland, OR 97214

Discover a prime commercial real estate gem! With 7,744 RSF, divisible to approximately 2,800 RSF, and anchored by Subaru of Portland, this secured building in the heart of Lower East Burnside offers elevator access, off-street parking, showers, and storage. Conveniently close to the Convention Center, this property has off-street parking and in-building storage options. Elevate your business - seize this opportunity now!

#### **PROPERTY DETAILS & AMENITIES** 7,744 SF **Total Available SF Year Built** 2005 **Parking** Negotiable **Zoning** EX \$30.00/RSF Full Service Rate

- Very walkable area
- Close proximity to local retailers, restaurants, Trimet stops, & the MAX Blue Line stop
- Building signage available to tenant