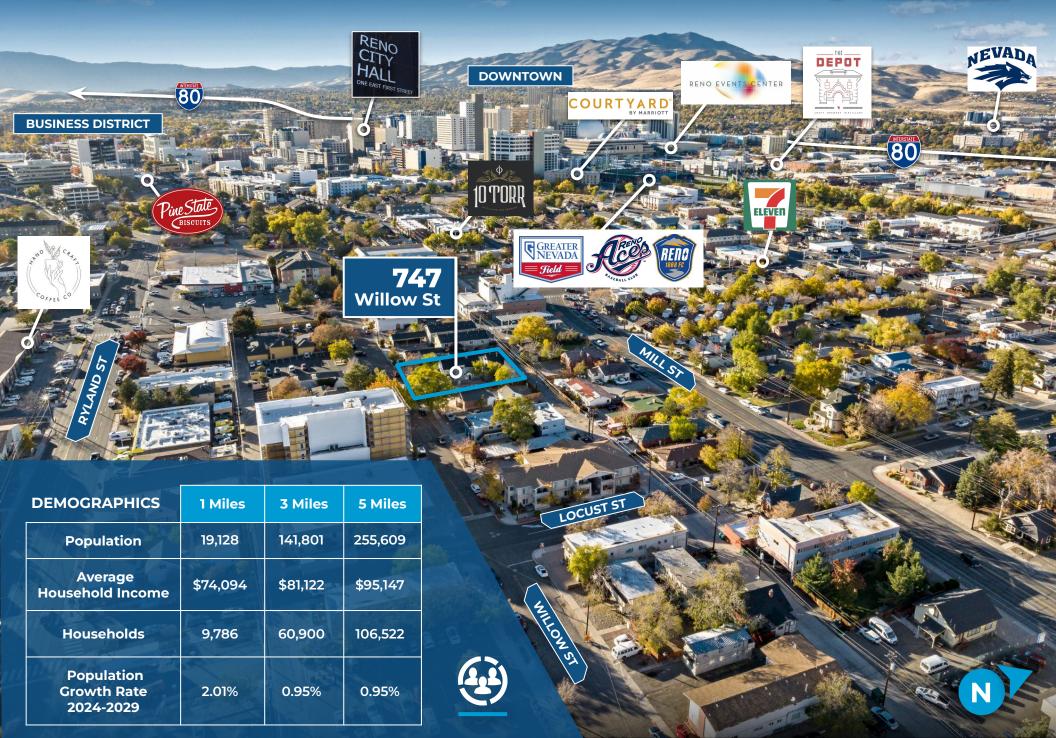

## **Property Highlights**

- 9-unit multifamily complex West of Renown campus, with easy access to major thoroughfares
- Potential for rent increases
- Close proximity to Wells Ave, I-80, and I-395 on/off ramps
- Centrally located near Downtown Reno