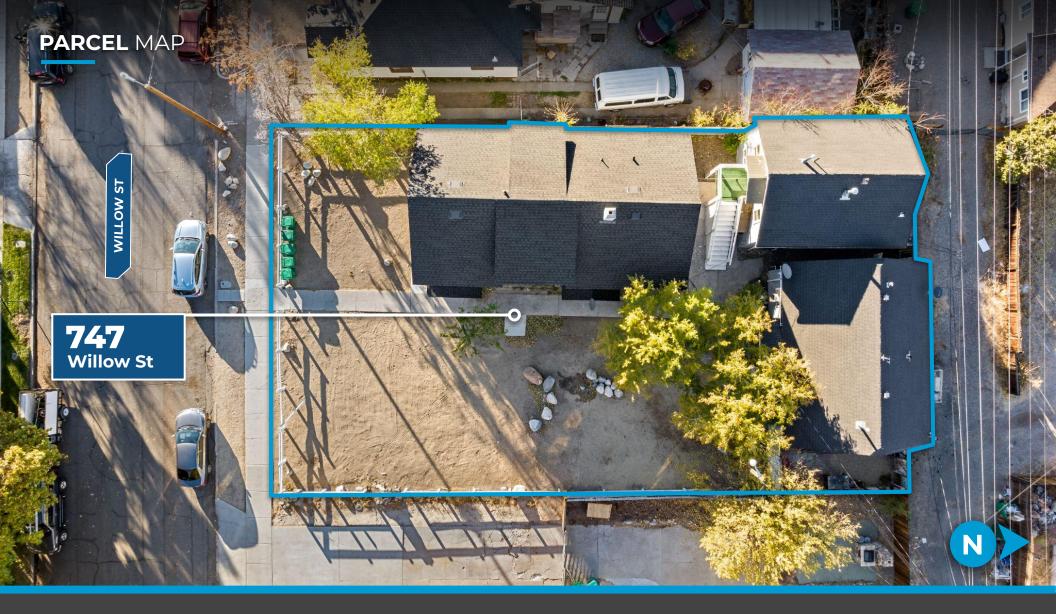

cshanks@dicksoncg.com

S.167217





jmenante@dicksoncg.com

S.201761







SALE PRICE | \$1,350,000 STABILIZED CAP RATE | 5.59%

**ZONING | MU** MIXED-USE URBAN

VACANCY RATE | 22.22%

APN | 012-141-17

BUILDING SIZE | 3,822 SF

LAND SIZE | 0.178 AC

UNITS | 9



## **Property Highlights**

- 9-unit multifamily complex West of Renown campus, with easy access to major thoroughfares
- Potential for rent increases
- Close proximity to Wells Ave, I-80, and I-395 on/off ramps
- Centrally located near Downtown Reno







# **RENT** ROLL

| 747 Willow St |                |                         |                            |                       |                      |                        |  |  |  |  |  |
|---------------|----------------|-------------------------|----------------------------|-----------------------|----------------------|------------------------|--|--|--|--|--|
| Units<br>(9)  | Unit Type      | Current<br>Monthly Rent | Additional<br>Monthly Rent | Monthly Rental Income | Annual Rental Income | Proforma Monthly Rent* |  |  |