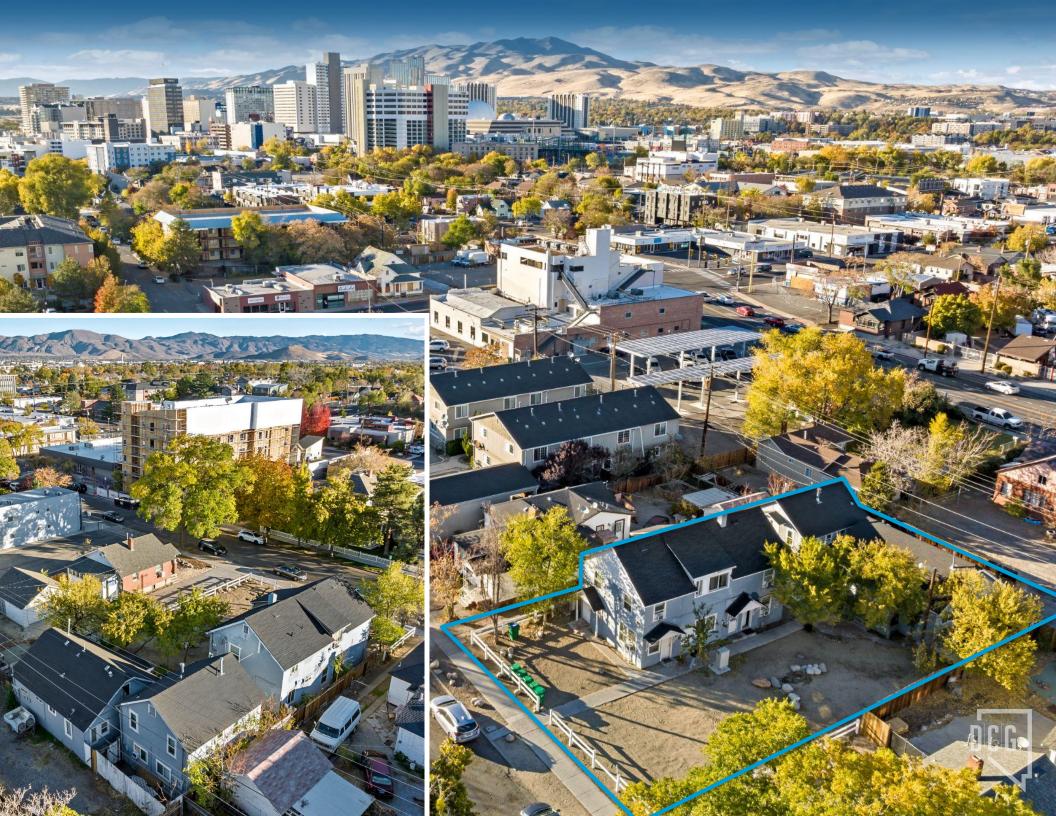

cshanks@dicksoncg.com

S.167217

jmenante@dicksoncg.com

S.201761

SALE PRICE | \$1,350,000 STABILIZED CAP RATE | 5.59%

**ZONING | MU** MIXED-USE URBAN

VACANCY RATE | 22.22%

APN | 012-141-17

BUILDING SIZE | 3,822 SF

LAND SIZE | 0.178 AC

UNITS | 9

## **Property Highlights**

- 9-unit multifamily complex West of Renown campus, with easy access to major thoroughfares
- Potential for rent increases
- Close proximity to Wells Ave, I-80, and I-395 on/off ramps
- Centrally located near Downtown Reno