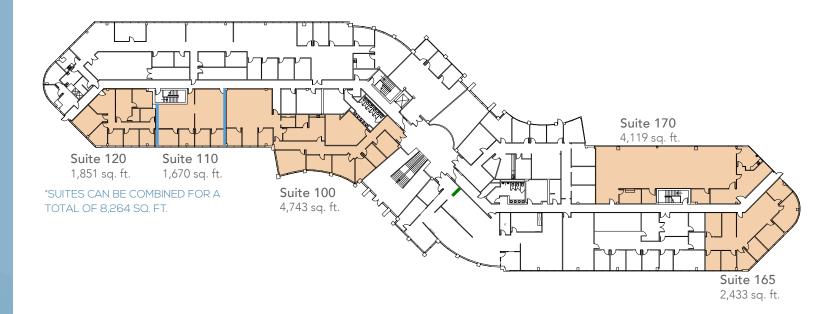

## **BE IN THE CENTER** OF IT ALL

Located within the Buschwood Office Park, Buschwood III is a Class B+, two-story office building located in the heart of Carrollwood with office suites available ranging from 1,670 sq. ft. to 8,264 sq. ft.

- Variety of retail amenities available within a 1/2 mile on N. Dale Mabry Hwy, including restaurants, fitness center, banks, grocery stores, and big box retail

| Suite 110* | 1,670 sq. ft.                         |
|------------|---------------------------------------|
| Suite 120* | 1,851 sq. ft.                         |
| Suite 100* | 4,743 sq. ft.                         |
| Suite 165  | 2,433 sq. ft.                         |
| Suite 170  | 4,119 sq. ft.                         |
|            | Suite 120*<br>Suite 100*<br>Suite 165 |