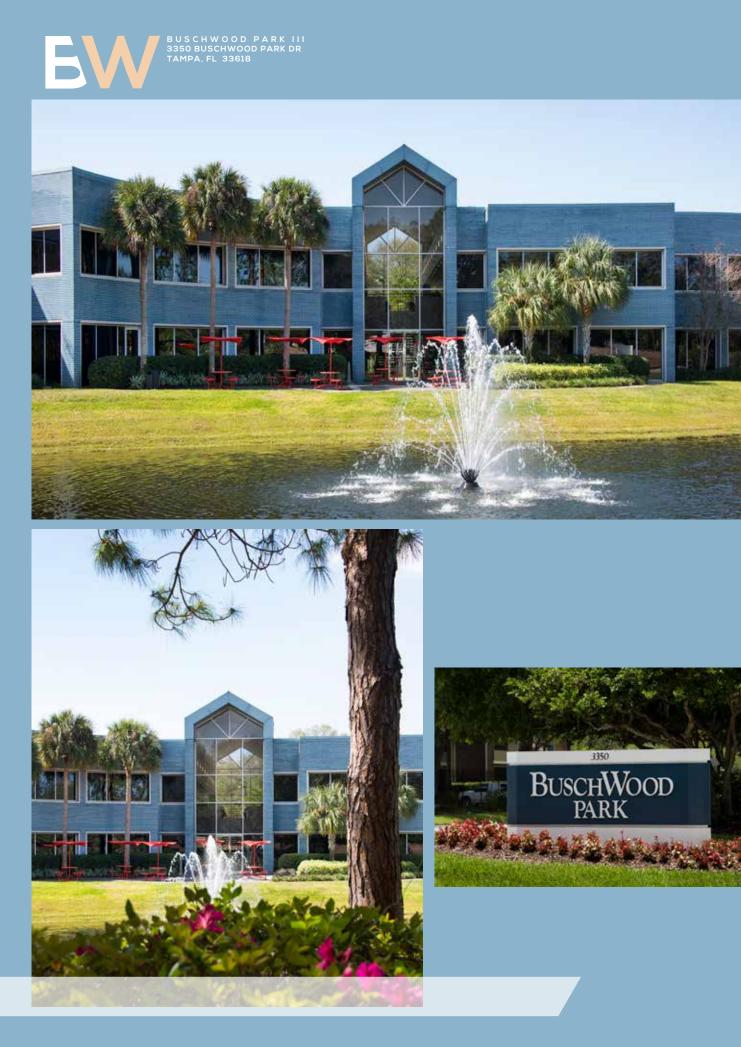

BUSCHWOOD PARK III

<image>

## **BE IN THE CENTER** OF IT ALL

Located within the Buschwood Office Park, Buschwood III is a Class B+, two-story office building located in the heart of Carrollwood with office suites available ranging from 1,670 sq. ft. to 8,264 sq. ft.

# **EVV** BEIN THE CENTER OF IT ALL

BUSCHWOOD PARK III 3350 BUSCHWOOD PARK DR TAMPA, FL 33618