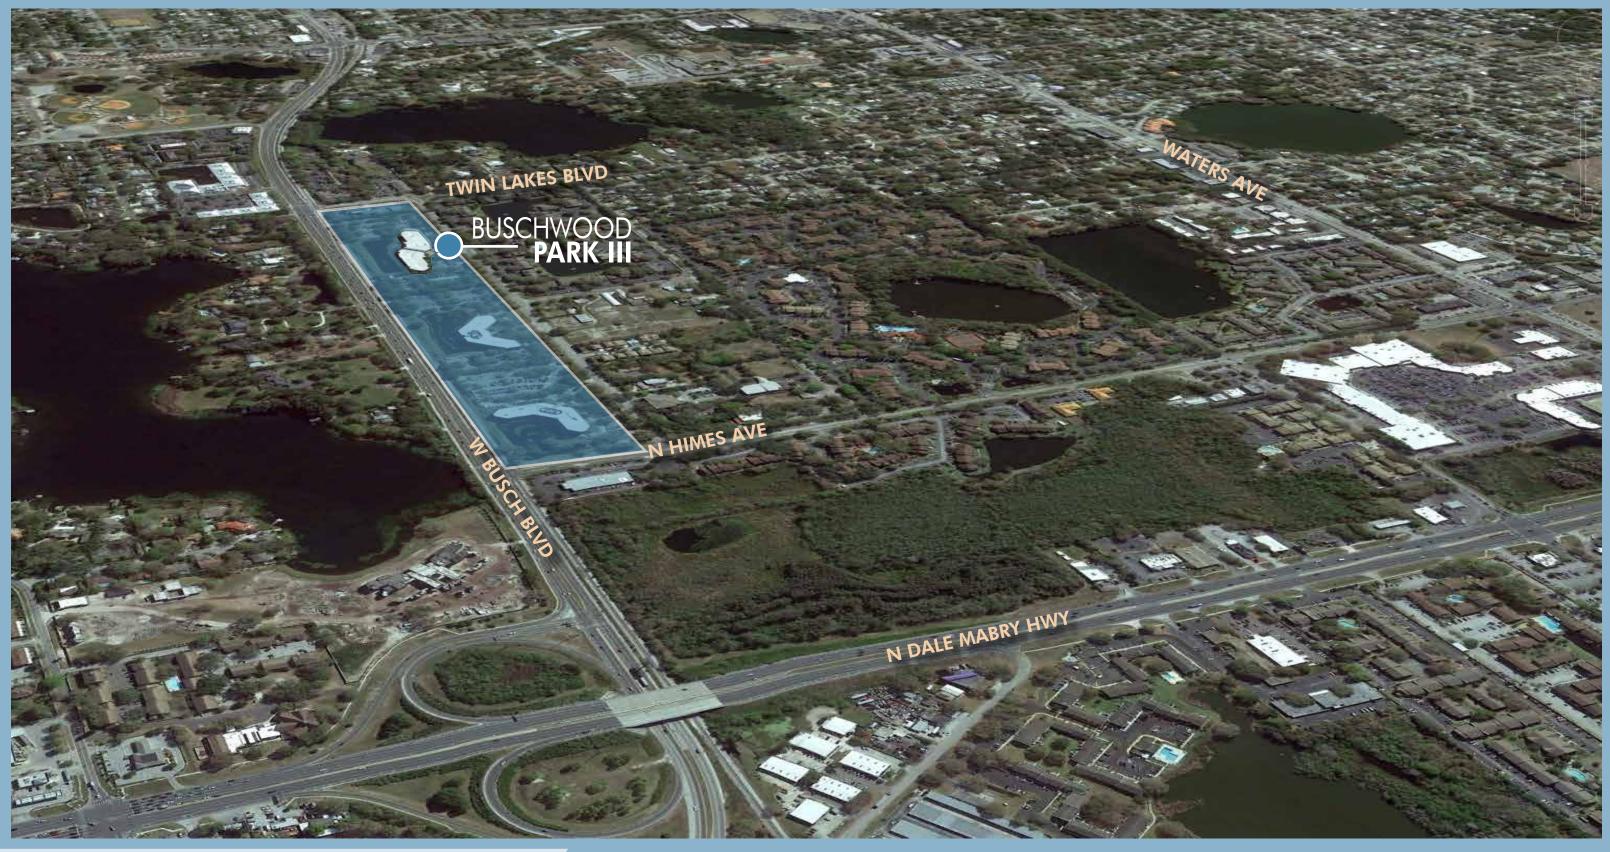

## **BE IN THE CENTER** OF IT ALL

Located within the Buschwood Office Park, Buschwood III is a Class B+, two-story office building located in the heart of Carrollwood with office suites available ranging from 1,670 sq. ft. to 8,264 sq. ft.

- Variety of retail amenities available within a 1/2 mile on N. Dale Mabry Hwy, including restaurants, fitness center, banks, grocery stores, and big box retail

| Suite 110* | 1,670 sq. ft.                         |
|------------|---------------------------------------|
| Suite 120* | 1,851 sq. ft.                         |
| Suite 100* | 4,743 sq. ft.                         |
| Suite 165  | 2,433 sq. ft.                         |
| Suite 170  | 4,119 sq. ft.                         |
|            | Suite 120*<br>Suite 100*<br>Suite 165 |