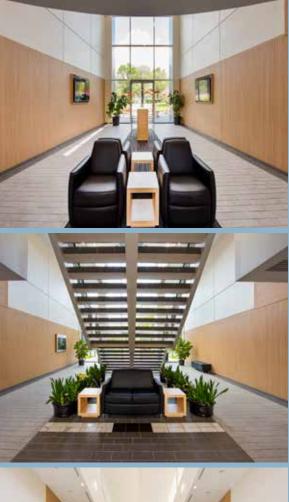

## **BE IN THE CENTER** OF IT ALL

Located within the Buschwood Office Park, Buschwood III is a Class B+, two-story office building located in the heart of Carrollwood with office suites available ranging from 1,670 sq. ft. to 8,264 sq. ft.