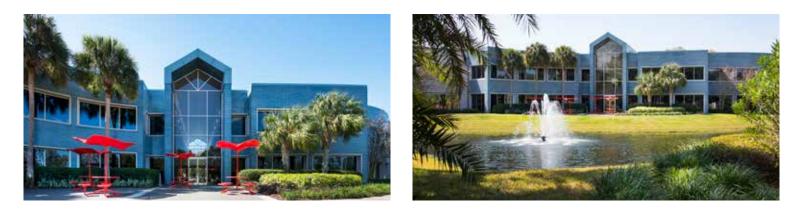

## **BE IN THE CENTER** OF IT ALL

Located within the Buschwood Office Park, Buschwood III is a Class B+, two-story office building located in the heart of Carrollwood with office suites available ranging from 1,670 sq. ft. to 8,264 sq. ft.