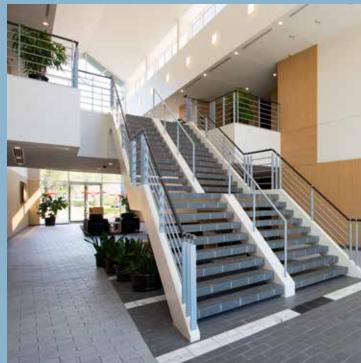

## **BE IN THE CENTER** OF IT ALL

Located within the Buschwood Office Park, Buschwood III is a Class B+, two-story office building located in the heart of Carrollwood with office suites available ranging from 1,670 sq. ft. to 8,264 sq. ft.