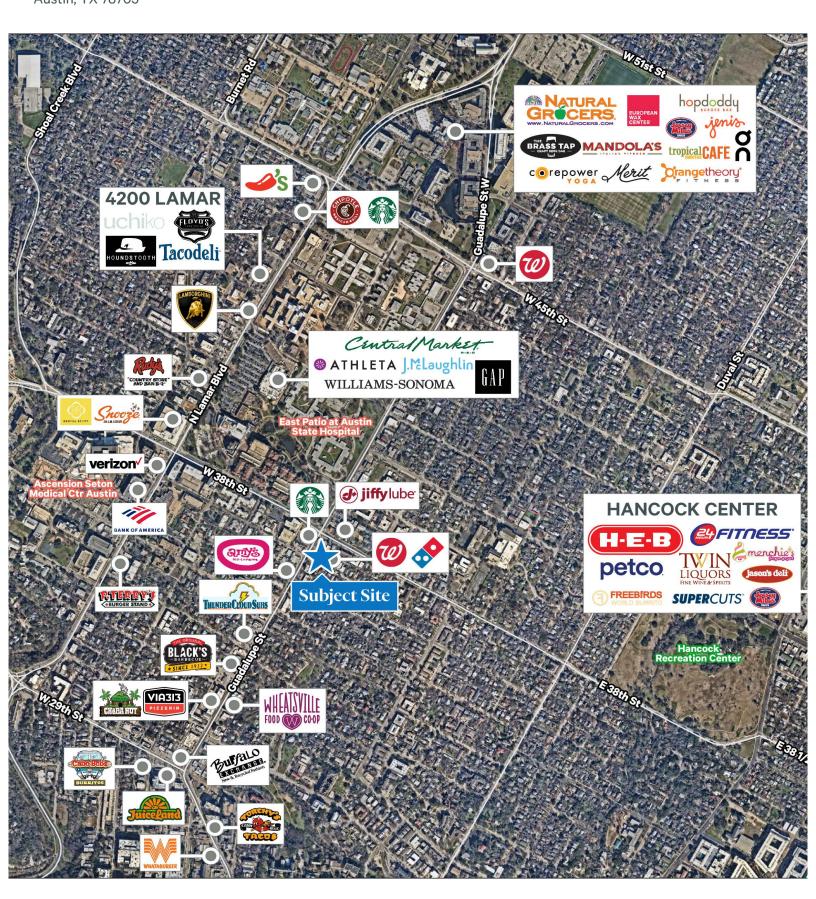

# **Property Details**

- +1,025 RSF
- +Rate: Contact Broker
- +18 Parking Spaces
- +Located on Guadalupe Street, one of Austin's main retail thoroughfares
- + Along the expansion of Austin's Public Transportation Network New Light Rail