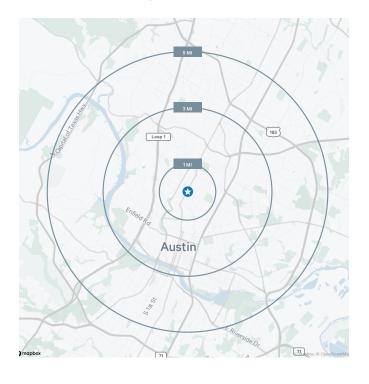

### 2023 Demographics

| Miles                       | 1        | 3         | 5         |
|-----------------------------|----------|-----------|-----------|
| Population                  | 28,878   | 165m866   | 368,776   |
| Daytime Population          | 43,724   | 344,912   | 592,548   |
| Median Age                  | 23.8     | 30.0      | 32.2      |
| Average Household<br>Income | \$91,989 | \$133,150 | \$129,125 |
| Average Household Size      | 1.91     | 1.92      | 2.07      |
| Businesses                  | 1,877    | 15,878    | 28,005    |
| Employees                   | 34,959   | 236,201   | 365,057   |