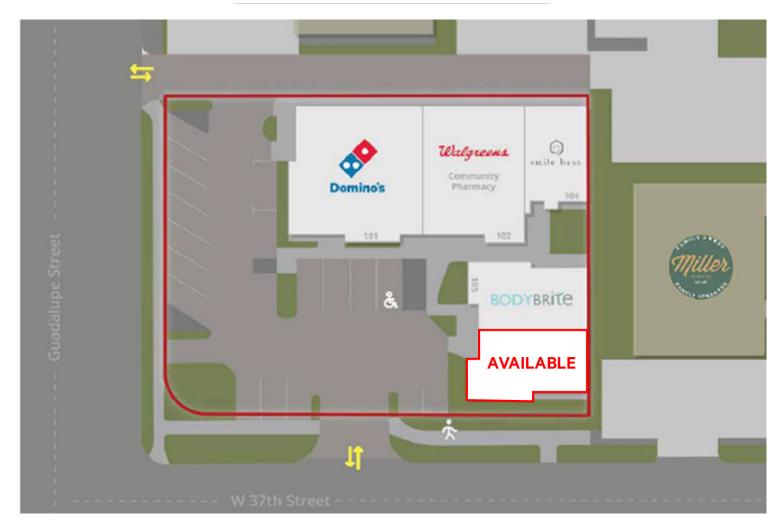

### **Interior Photos**

| Lease Expiration Schedule |           |  |  |
|---------------------------|-----------|--|--|
| Suite 106                 | AVAILABLE |  |  |
| Domino's                  | 10/31/25  |  |  |
| Body Brite                | 11/30/25  |  |  |
| Walgreen's                | 1/31/2026 |  |  |
| Smile Haus                | 10/31/26  |  |  |