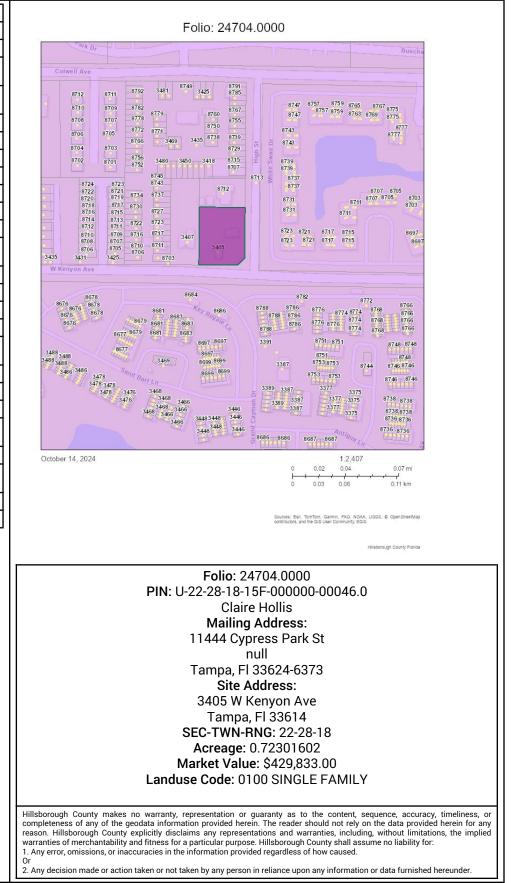

## PARCEL INFORMATION HILLSBOROUGH COUNTY FLORIDA

| Jurisdiction                              |                                             |
|-------------------------------------------|---------------------------------------------|
|                                           | Unincorporated County                       |
| Zoning Category                           | Residential                                 |
| Zoning                                    | RSC-6                                       |
| Description                               | Residential - Single-Family<br>Conventional |
| Flood Zone:X                              | AREA OF MINIMAL FLOOD<br>HAZARD             |
| FIRM Panel                                | 0211H                                       |
| FIRM Panel                                | 12057C0211H                                 |
| Suffix                                    | Н                                           |
| Effective Date                            | Thu Aug 28 2008                             |
| Pre 2008 Flood Zone                       | Х                                           |
| Pre 2008 Firm Panel                       | 1201120211D                                 |
| County Wide Planning Area                 | Egypt Lake                                  |
| Census Data                               | Tract: 011901<br>Block: 1006                |
| Future Landuse                            | R-20                                        |
| Urban Service Area                        | TSA                                         |
| Waste Water Interlocal                    | City of Tampa Waste Water                   |
| Water Interlocal                          | City of Tampa Water                         |
| Mobility Assessment<br>District           | Urban                                       |
| Mobility Benefit District                 | 1                                           |
| Fire Impact Fee                           | Northwest                                   |
| Parks/Schools Impact Fee                  | NORTHWEST                                   |
| ROW/Transportation<br>Impact Fee          | ZONE 10                                     |
| Wind Borne Debris Area                    | 140 MPH Area                                |
| Aviation Authority Height<br>Restrictions | 190' AMSL                                   |
| Competitive Sites                         | NO                                          |
| Redevelopment Area                        | NO                                          |