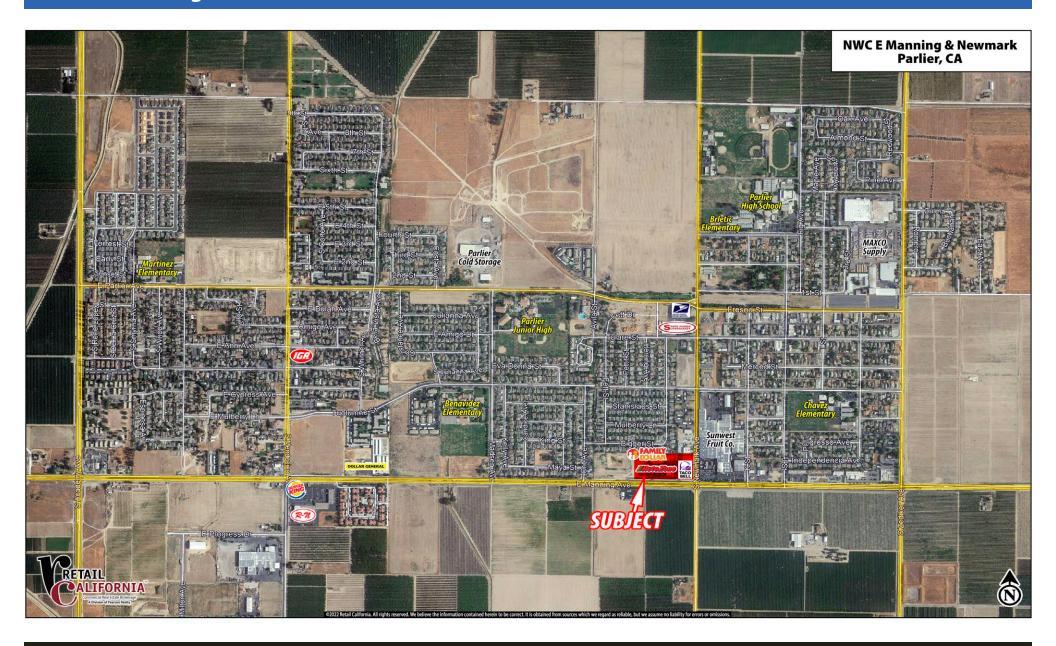

### **Property Description:**

Del Rio Plaza Shopping Center is located on Manning Avenue in Parlier, CA at the signalized intersection of Manning & Newmark avenues. The site experiences traffic counts of  $21,641\pm$  cars per day traveling between Highway 99, Reedley, and eastern Fresno County. The center is anchored by Family Dollar with AutoZone, Taco Bell, Subway and Little Caesar's pizza.

### **Property Highlights:**

The center provides high visibility, prominent signage, and direct access from both Manning and Newmark avenues. Del Rio Plaza is ideal for retail, restaurant, and other service-related uses. The available retail spaces for lease have been recently renovated.