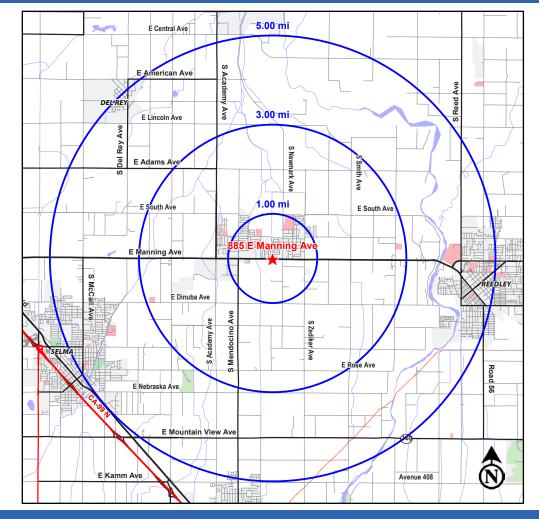

**Available Space:** 1,200± SF

**Lease Rate:** Please contact agents Nick Frechou at (559) 447-6266 or Jeff Wolpert at

(559) 447-6295.

| 2024 Demographics:       | <u> 1 Mile</u> | 3 Miles  | <u> 5 Miles</u> |
|--------------------------|----------------|----------|-----------------|
| <b>Total Population:</b> | 9,938          | 16,088   | 45,075          |
| Total Households:        | 2,524          | 4,082    | 12,877          |
| Avg. HH Income:          | \$60,331       | \$66,137 | \$78,632        |
| Daytime Population:      | 7058           | 13,488   | 55,442          |

#### 2024 Traffic Counts:

Manning Avenue: 17,788 ADT Zediker Avenue: 3,853 ADT

Total: 21,641 Avg Daily Traffic

Sources: Claritas, LLC; Kalibrate