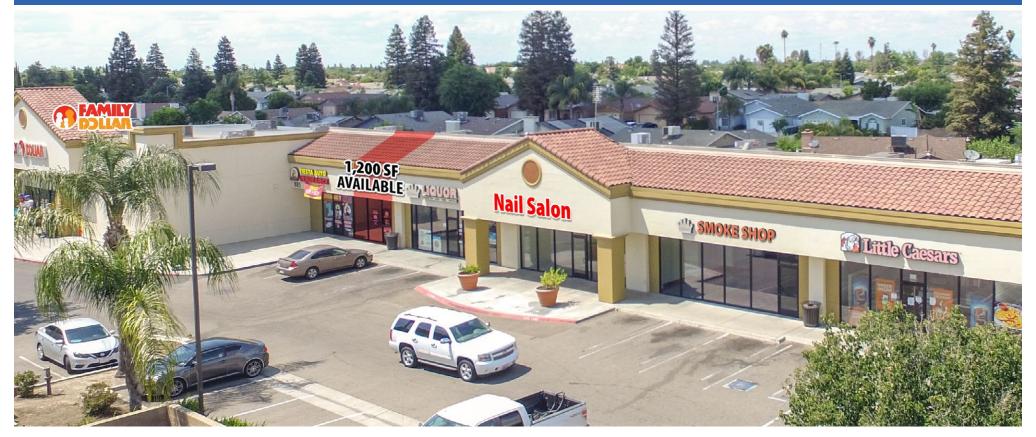

# DEL RIO PLAZA SHOPPING CENTER RETAIL SPACE FOR LEASE

885 E. Manning Avenue · Parlier, CA 93648

- **★** 21,641 Average Daily Traffic
- **★** Two Main Entrances on Manning
- **★** 1,200± SF Shop Space Available
- **★** Family Dollar, Autozone & Taco Bell

### **Property Description:**

Del Rio Plaza Shopping Center is located on Manning Avenue in Parlier, CA at the signalized intersection of Manning & Newmark avenues. The site experiences traffic counts of  $21,641\pm$  cars per day traveling between Highway 99, Reedley, and eastern Fresno County. The center is anchored by Family Dollar with AutoZone, Taco Bell, Subway and Little Caesar's pizza.

### **Property Highlights:**

The center provides high visibility, prominent signage, and direct access from both Manning and Newmark avenues. Del Rio Plaza is ideal for retail, restaurant, and other service-related uses. The available retail spaces for lease have been recently renovated.

**Available Space:** 1,200± SF

**Lease Rate:** Please contact agents Nick Frechou at (559) 447-6266 or Jeff Wolpert at

(559) 447-6295.

| 2024 Demographics:       | <u> 1 Mile</u> | 3 Miles  | <u> 5 Miles</u> |
|--------------------------|----------------|----------|-----------------|
| <b>Total Population:</b> | 9,938          | 16,088   | 45,075          |
| Total Households:        | 2,524          | 4,082    | 12,877          |
| Avg. HH Income:          | \$60,331       | \$66,137 | \$78,632        |
| Daytime Population:      | 7058           | 13,488   | 55,442          |