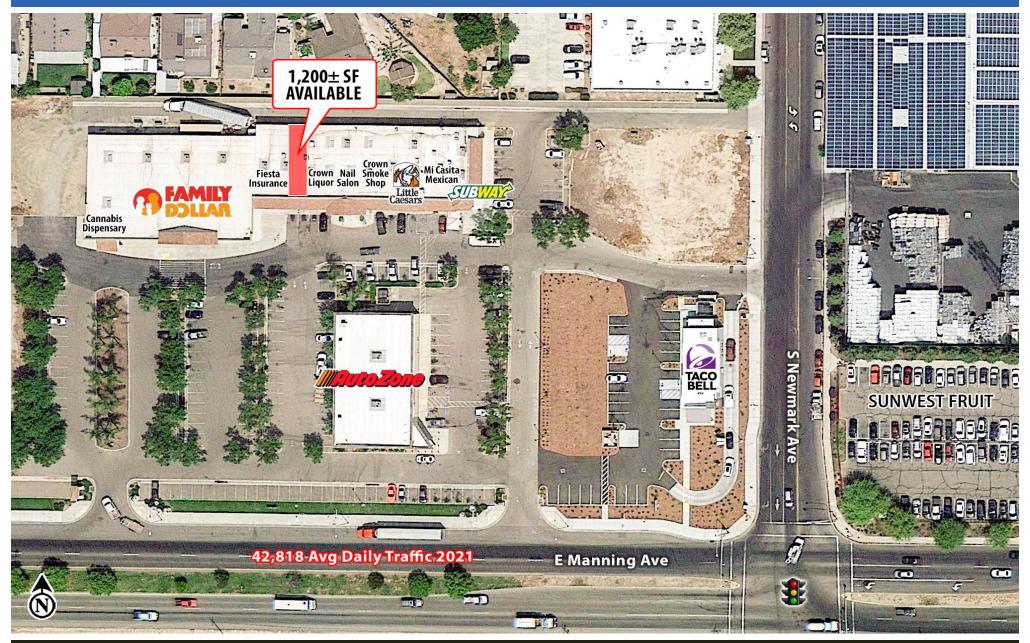

### **Property Description:**

Del Rio Plaza Shopping Center is located on Manning Avenue in Parlier, CA at the signalized intersection of Manning & Newmark avenues. The site experiences traffic counts of  $21,641\pm$  cars per day traveling between Highway 99, Reedley, and eastern Fresno County. The center is anchored by Family Dollar with AutoZone, Taco Bell, Subway and Little Caesar's pizza.

### **Property Highlights:**

The center provides high visibility, prominent signage, and direct access from both Manning and Newmark avenues. Del Rio Plaza is ideal for retail, restaurant, and other service-related uses. The available retail spaces for lease have been recently renovated.

**Available Space:** 1,200± SF

**Lease Rate:** Please contact agents Nick Frechou at (559) 447-6266 or Jeff Wolpert at

(559) 447-6295.

| 2024 Demographics:       | <u> 1 Mile</u> | 3 Miles  | <u> 5 Miles</u> |
|--------------------------|----------------|----------|-----------------|
| <b>Total Population:</b> | 9,938          | 16,088   | 45,075          |
| Total Households:        | 2,524          | 4,082    | 12,877          |
| Avg. HH Income:          | \$60,331       | \$66,137 | \$78,632        |
| Daytime Population:      | 7058           | 13,488   | 55,442          |