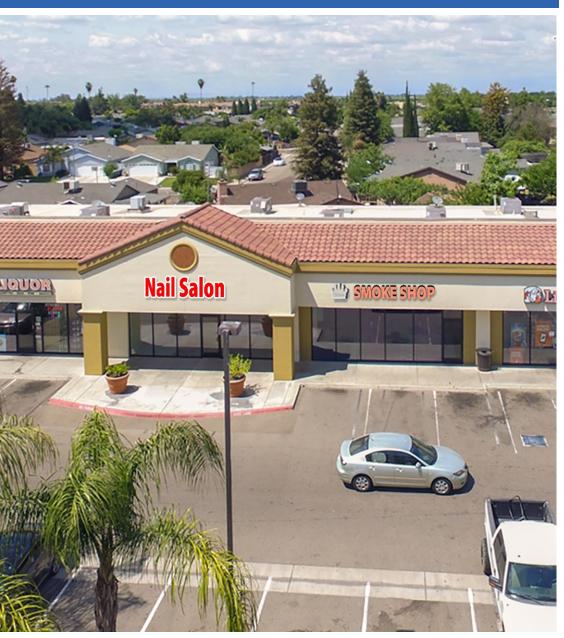

### **Property Highlights:**

The center provides high visibility, prominent signage, and direct access from both Manning and Newmark avenues. Del Rio Plaza is ideal for retail, restaurant, and other service-related uses. The available retail spaces for lease have been recently renovated.

**Available Space:** 1,200± SF

**Lease Rate:** Please contact agents Nick Frechou at (559) 447-6266 or Jeff Wolpert at

(559) 447-6295.

| 2024 Demographics:       | <u> 1 Mile</u> | 3 Miles  | <u> 5 Miles</u> |
|--------------------------|----------------|----------|-----------------|
| <b>Total Population:</b> | 9,938          | 16,088   | 45,075          |
| Total Households:        | 2,524          | 4,082    | 12,877          |
| Avg. HH Income:          | \$60,331       | \$66,137 | \$78,632        |
| Daytime Population:      | 7058           | 13,488   | 55,442          |