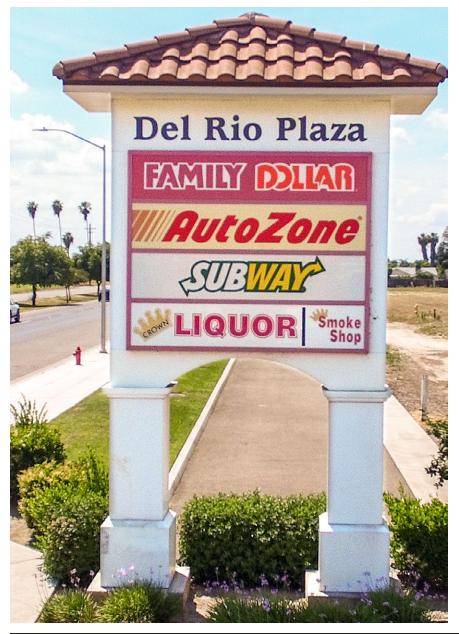

### **Property Description:**

Del Rio Plaza Shopping Center is located on Manning Avenue in Parlier, CA at the signalized intersection of Manning & Newmark avenues. The site experiences traffic counts of  $21,641\pm$  cars per day traveling between Highway 99, Reedley, and eastern Fresno County. The center is anchored by Family Dollar with AutoZone, Taco Bell, Subway and Little Caesar's pizza.

### **Property Highlights:**

The center provides high visibility, prominent signage, and direct access from both Manning and Newmark avenues. Del Rio Plaza is ideal for retail, restaurant, and other service-related uses. The available retail spaces for lease have been recently renovated.