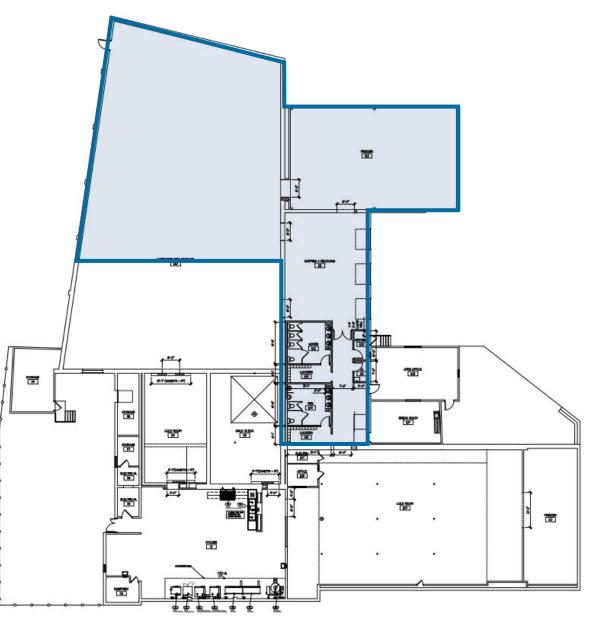

#### **Highlights**

- Brand new reflective roof to reduce heat absorption, new HVAC system's, upgraded electrical systems, new LED lighting throughout, renovated restrooms - Reach out to broker for a full list of renovation work ±11,344 total SF of dry/cold storage space
- Space includes ±7,000 SF of dry storage and ±3,000 SF of cold storage
- Also includes ±1,344 SF of common loading & restrooms
- Cold storage space has 19' 2" clear span with storage to 40 degrees
- Dry storage space has 16' 8" clear span with existing racking in place
- The owner is open to converting the dry storage to cold storage