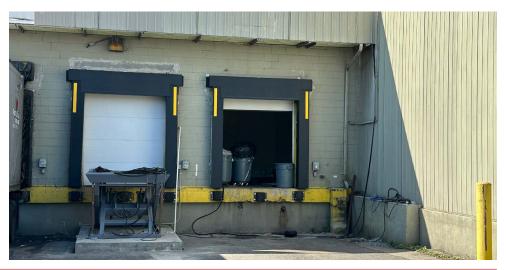

#### **Photos**

#### **Highlights**

- Brand new reflective roof to reduce heat absorption, new HVAC system's, upgraded electrical systems, new LED lighting throughout, renovated restrooms - Reach out to broker for a full list of renovation work ±11,344 total SF of dry/cold storage space
- Space includes ±7,000 SF of dry storage and ±3,000 SF of cold storage
- Also includes ±1,344 SF of common loading & restrooms
- Cold storage space has 19' 2" clear span with storage to 40 degrees
- Dry storage space has 16' 8" clear span with existing racking in place
- The owner is open to converting the dry storage to cold storage