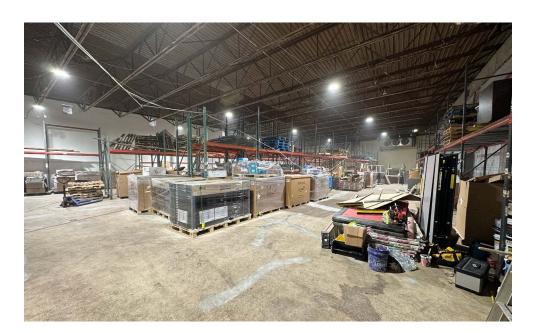

#### **Photos**

#### **Highlights**

- Brand new reflective roof to reduce heat absorption, new HVAC system's, upgraded electrical systems, new LED lighting throughout, renovated restrooms - Reach out to broker for a full list of renovation work ±11,344 total SF of dry/cold storage space
- Space includes ±7,000 SF of dry storage and ±3,000 SF of cold storage
- Also includes ±1,344 SF of common loading & restrooms
- Cold storage space has 19' 2" clear span with storage to 40 degrees
- Dry storage space has 16' 8" clear span with existing racking in place
- The owner is open to converting the dry storage to cold storage