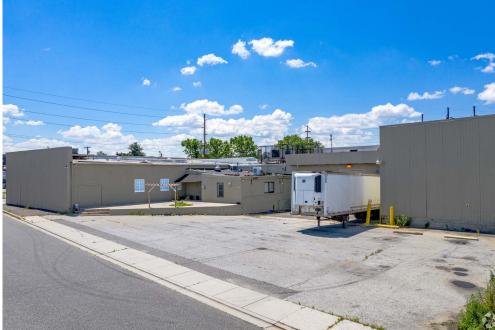

### Penns Grove, NJ 08069

#### **Photos**











#### **Highlights**

- Brand new reflective roof to reduce heat absorption, new HVAC system's, upgraded electrical systems, new LED lighting throughout, renovated restrooms - Reach out to broker for a full list of renovation work ±11,344 total SF of dry/cold storage space
- Space includes ±7,000 SF of dry storage and ±3,000 SF of cold storage
- Also includes ±1,344 SF of common loading & restrooms
- Cold storage space has 19' 2" clear span with storage to 40 degrees
- Dry storage space has 16' 8" clear span with existing racking in place
- The owner is open to converting the dry storage to cold storage





(610) 989-0300

### 18 North Virginia Avenue | Penns Grove, NJ 08069





### 18 North Virginia Avenue | Penns Grove, NJ 08069





| Population           | 0.25 Mile | 0.5 Miles | 1 Miles |
|----------------------|-----------|-----------|---------|
| Total Population     | 687       | 2,350     | 6,954   |
| Average Age          | 29.1      | 30.2      | 33.4    |
| Average Age (Male)   | 26.2      | 26.9      | 31.0    |
| Average Age (Female) | 35.4      | 34.6      | 36.1    |

| Households & Income | 0.25 Mile | 0.5 Miles | 1 Miles   |
|---------------------|-----------|-----------|-----------|
| Total Households    | 272       | 958       | 3,009     |
| # of Persons per HH | 2.5       | 2.5       | 2.3       |
| Average HH Income   | \$43,180  | \$40,875  | \$43,063  |
| Average House Value | \$124,134 | \$129,603 | \$140,007 |