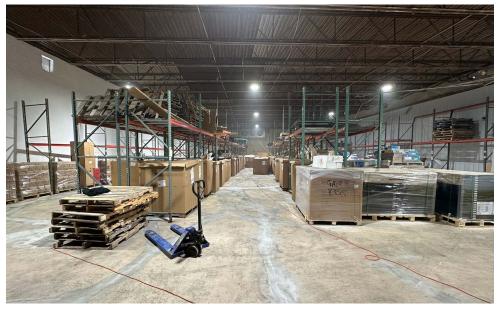

#### **Photos**

#### **Highlights**

- Brand new reflective roof to reduce heat absorption, new HVAC system's, upgraded electrical systems, new LED lighting throughout, renovated restrooms - Reach out to broker for a full list of renovation work ±11,344 total SF of dry/cold storage space
- Space includes ±7,000 SF of dry storage and ±3,000 SF of cold storage
- Also includes ±1,344 SF of common loading & restrooms
- Cold storage space has 19' 2" clear span with storage to 40 degrees
- Dry storage space has 16' 8" clear span with existing racking in place
- The owner is open to converting the dry storage to cold storage