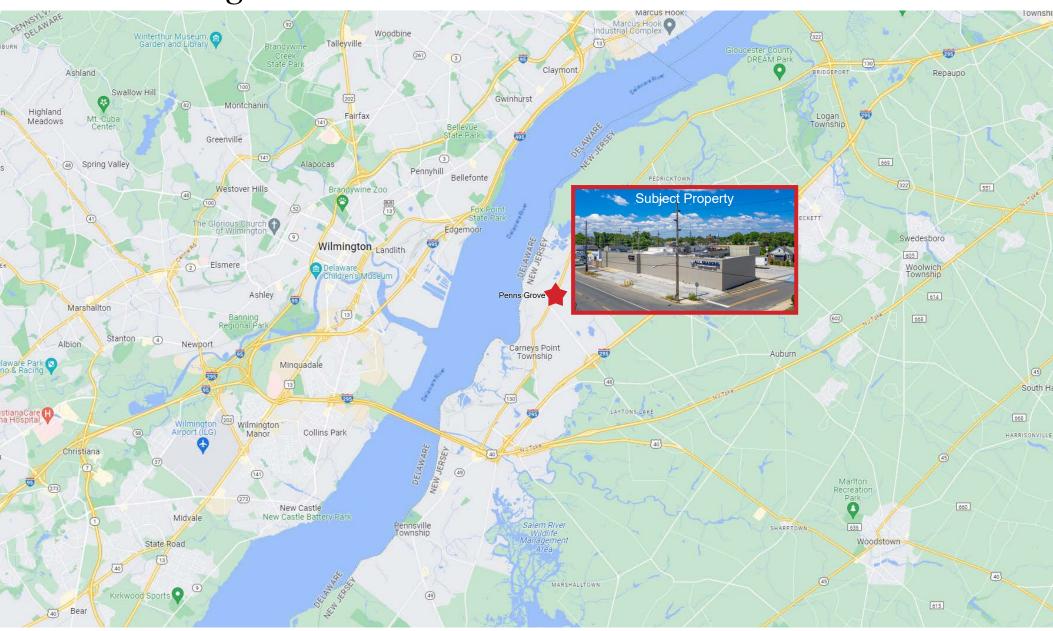

#### **Property Highlights**

- Fully renovated property within the last 12 months.
- Conveniently located on Route 130 in Penns Grove with easy access to major highways, Philadelphia, and Delaware
- 7 Minutes to Route 295 and NJ turnpike and just minutes to Route 322

### 18 North Virginia Avenue

### Penns Grove, NJ 08069