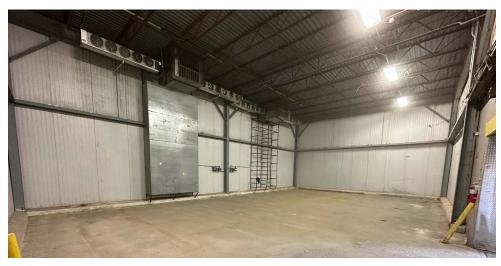

#### **Photos**

#### **Highlights**

- Brand new reflective roof to reduce heat absorption, new HVAC system's, upgraded electrical systems, new LED lighting throughout, renovated restrooms - Reach out to broker for a full list of renovation work ±11,344 total SF of dry/cold storage space
- Space includes ±7,000 SF of dry storage and ±3,000 SF of cold storage
- Also includes ±1,344 SF of common loading & restrooms
- Cold storage space has 19' 2" clear span with storage to 40 degrees
- Dry storage space has 16' 8" clear span with existing racking in place
- The owner is open to converting the dry storage to cold storage