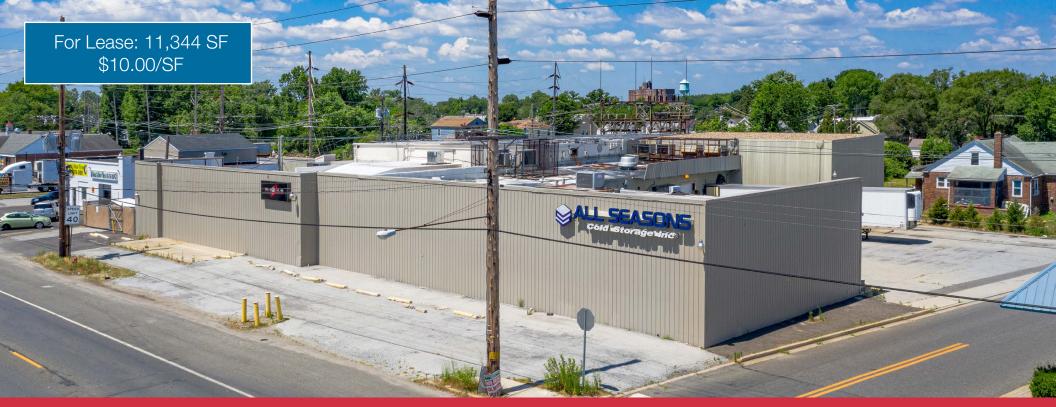

## Warehouse/Cold Storage/Flex for Lease

**18 North Virginia Avenue**Penns Grove, NJ 08069

# Excellent Location For Recently Renovated Dry/Cold Storage Space!

#### **Property Highlights**

- Fully renovated property within the last 12 months.
- Conveniently located on Route 130 in Penns Grove with easy access to major highways, Philadelphia, and Delaware
- 7 Minutes to Route 295 and NJ turnpike and just minutes to Route 322