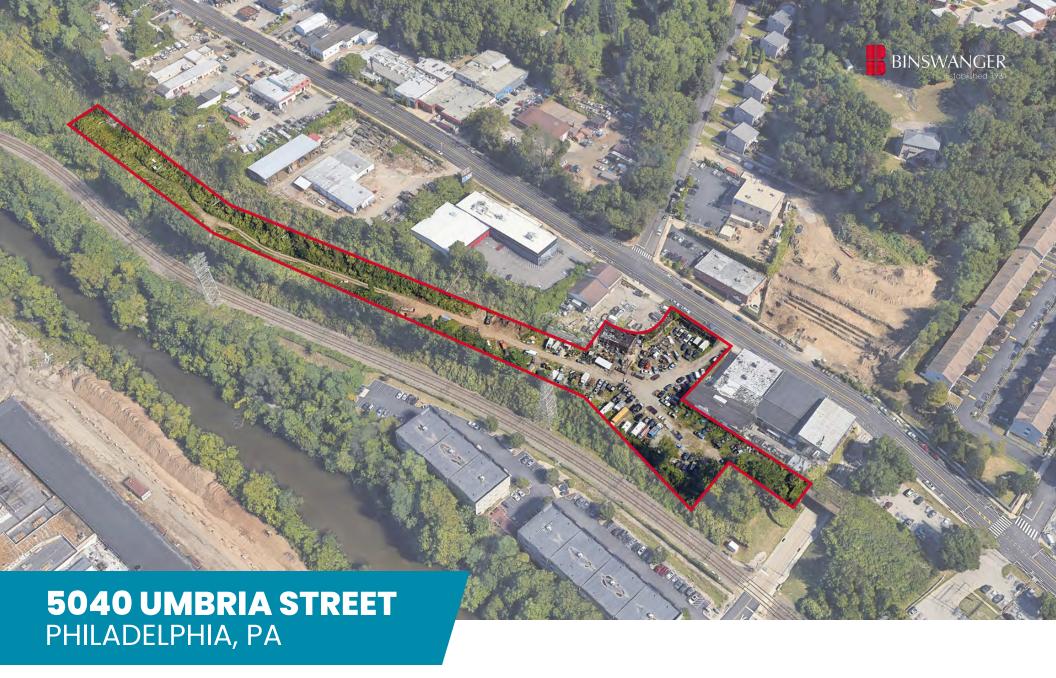

AVAILABLE FOR LEASE INDUSTRIAL PROPERTY

1,344 SF 4.02 Acres

## PROPERTY HIGHLIGHTS

- 1,344 SF on 4.02 Acres
- Under New Ownership
- Landlord Improvements to include: New fencing, asphalt, and removal of brush
- Land can be divided
- I-2 Medium Industrial
- This property is located along Umbria Street in the Manayunk neighborhood of Philadelphia providing quick access to I-76 and Route 1.