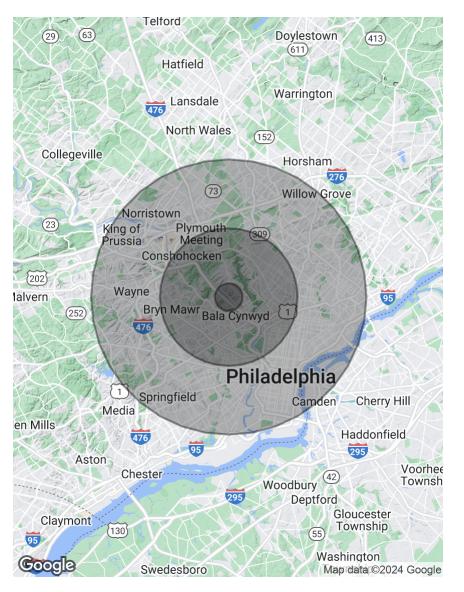

## **DEMOGRAPHICS MAP & REPORT**

| POPULATION           | 1 MILE | 5 MILES | 10 MILES  |
|----------------------|--------|---------|-----------|
| Total Population     | 16,561 | 493,020 | 2,084,186 |
| Average Age          | 37.1   | 38.7    | 37.0      |
| Average Age (Male)   | 37.9   | 36.5    | 35.5      |
| Average Age (Female) | 38.1   | 41.1    | 38.7      |

## HOUSEHOLDS & INCOME 1 MILE 5 MILES 10 MILES

| Total Households    | 8,073     | 225,427   | 894,805   |
|---------------------|-----------|-----------|-----------|
| # of Persons per HH | 2.1       | 2.2       | 2.3       |
| Average HH Income   | \$103,591 | \$82,181  | \$79,844  |
| Average House Value | \$306,466 | \$253,549 | \$245,138 |