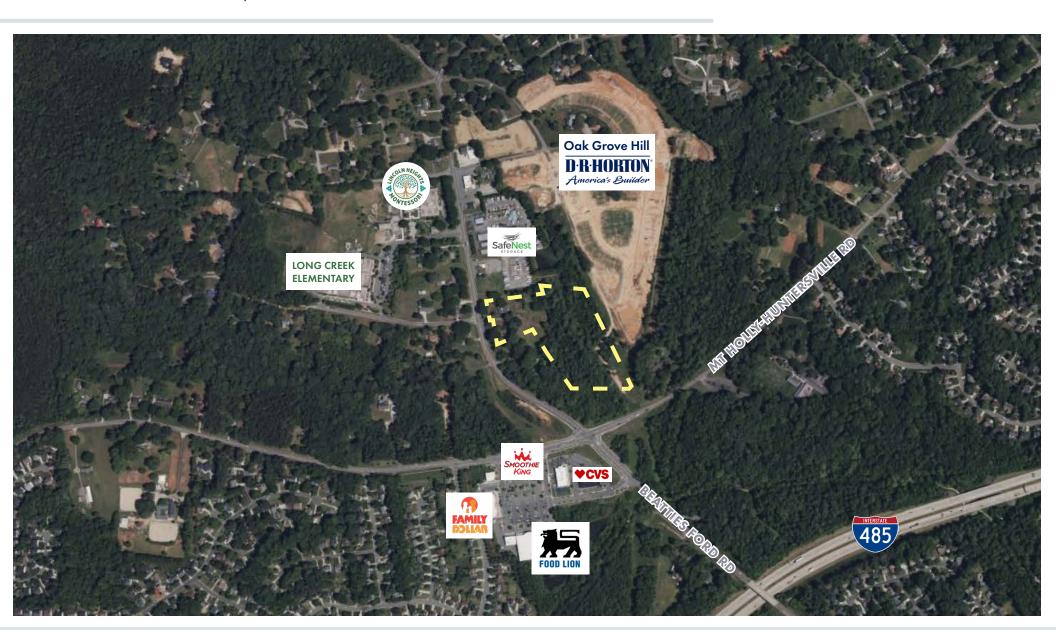

## **LOCATION**

9102 BEATTIES FORD RD | HUNTERSVILLE, NC 28078

shensley@piedmontproperties.com