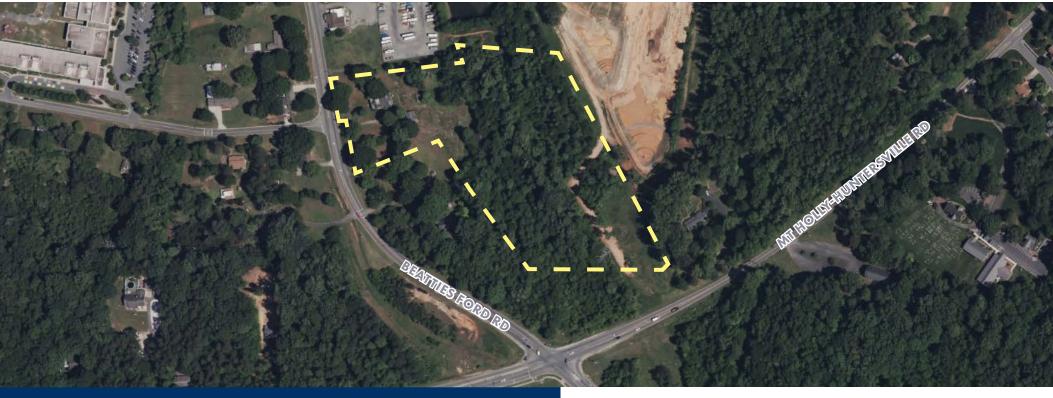

# **LAND FOR SALE**

±9.85 ACRES | ZONED NR (CD)

### 9102 BEATTIES FORD RD | HUNTERSVILLE, NC 28078

| ACREAGE | ±9.85 acres   |  |
|---------|---------------|--|
| ZONING  | Zoned NR (CD) |  |
|         |               |  |

| WATER/SEWER Water av | ailable on B | eatties for | d Kd         |        |
|----------------------|--------------|-------------|--------------|--------|
| Sewer av             | ailable from | adjacent r  | neighborhood | center |

| TRAFFIC COUNTS | Beatties Ford Rd: 10,500 AADT<br>Mt Holly-Huntersville Rd: 12,500 AADT |
|----------------|------------------------------------------------------------------------|
|----------------|------------------------------------------------------------------------|

| USES | Entitled for 130 units age 55 and up<br>Potential adjacent parcels of 1.65 and .95 acres can |
|------|----------------------------------------------------------------------------------------------|
|      | be assembled which will support commercial zoning                                            |