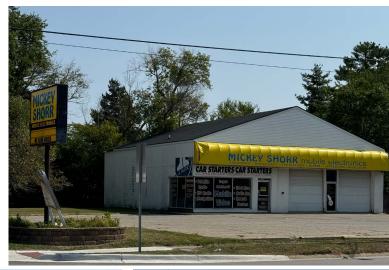

## **Description**

This proposed redevelopment is ideal for coffee shops, retail stores, or service-oriented businesses, offering the perfect blend of accessibility and appeal. Situated in the heart of Keego Harbor, this location boasts high visibility, ensuring maximum exposure to passing traffic. Landlord would consider different facade options to meet tenants needs.

### **Features**

- Freestanding Building
- Excellent Road Visibility
- Monument Sign Available
- Multiple curb cuts
- Built in 1985

### **Address**

3335 Orchard Lake Rd. Keego Harbor, MI 48320