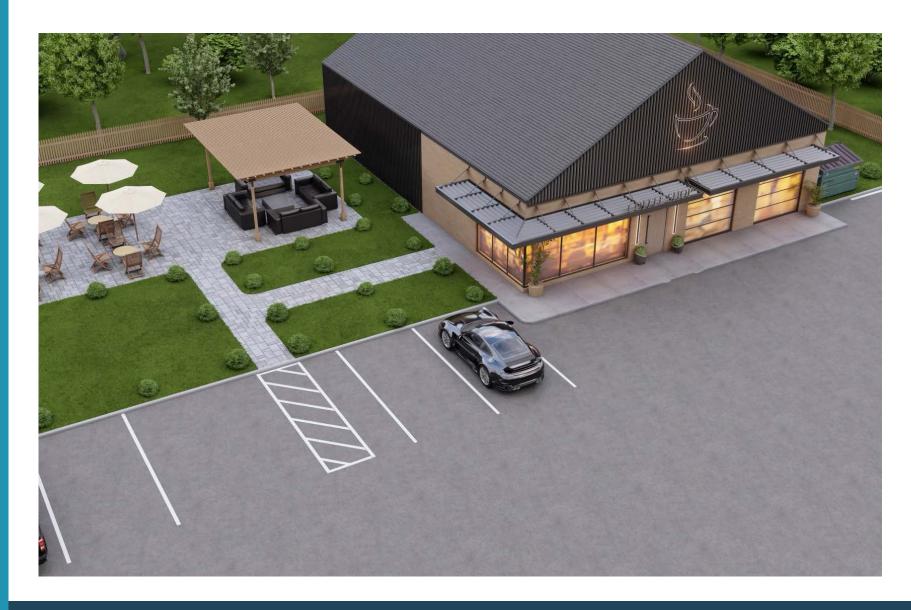

## **Description**

This proposed redevelopment is ideal for coffee shops, retail stores, or service-oriented businesses, offering the perfect blend of accessibility and appeal. Situated in the heart of Keego Harbor, this location boasts high visibility, ensuring maximum exposure to passing traffic. Landlord would consider different facade options to meet tenants needs.

### **Features**

- Freestanding Building
- Excellent Road Visibility
- Monument Sign Available
- Multiple curb cuts
- Built in 1985