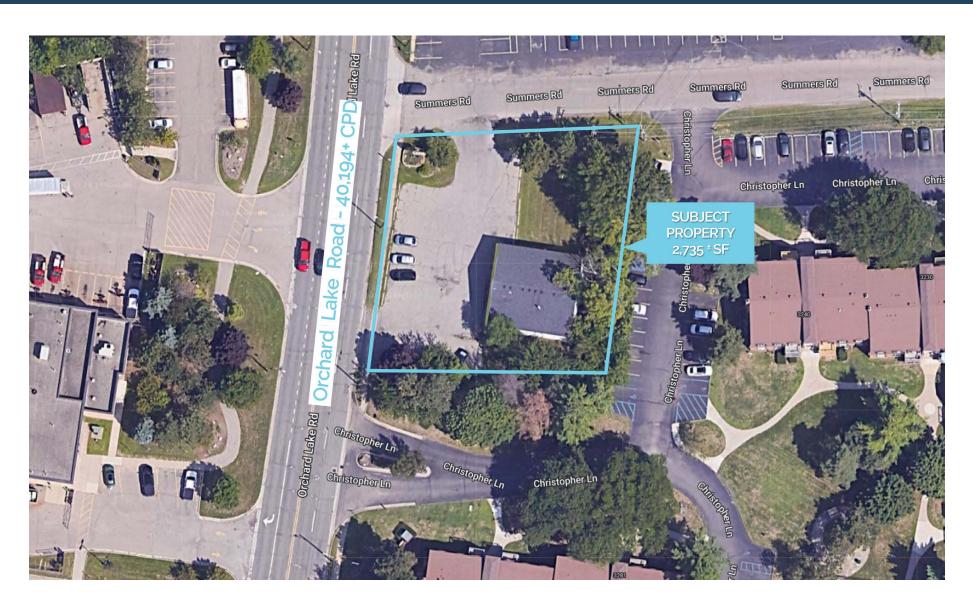

## MICRO AERIAL

### **Traffic Counts**

Orchard Lake Rd. - 40,194+ cpd Commerce Rd. - 14,949+ cpd