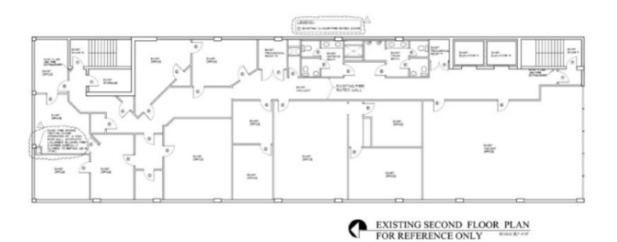

### STACKING AND FLOOR PLAN

## JANE BLDG.

| L6     | Available<br>6,200 SF |  |  |
|--------|-----------------------|--|--|
|        | LEASED                |  |  |
| L5     |                       |  |  |
| L4     | Available<br>6,080 SF |  |  |
|        | LEASED                |  |  |
| L3     |                       |  |  |
|        | LEASED                |  |  |
| L2     |                       |  |  |
|        | LEASED                |  |  |
| Ground |                       |  |  |