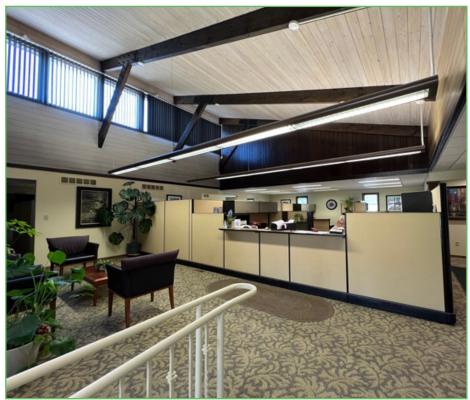

Drive** *Peru, IL* | 61354



Exceptional Medical or Professional Building. Available in whole or in part.

### DETAILS

| Property Address: | 1200 Maple Drive   Peru, IL |
|-------------------|-----------------------------|
| Property Name:    | Raccuglia Center            |
| Property Type:    | Office Lease                |
| Total Available:  | ± 4,725 Sq. Ft.             |
| Lease Rate:       | Call for Pricing            |
|                   |                             |



### HIGHLIGHTS

Complete Recent Renovation

Well known Building and Location

Excellent Parking and ADA Access

**Ample Records Storage Space** 



## Jon Chamlin

Director Non-Metro Industrial & Land 312.446.6455 Jchamlin@cawleychicago.com

# 1200 Maple Drive | Peru, IL, 61354



Floor Plan

#### *Interior*



# 1200 Maple Drive | Peru, IL, 61354