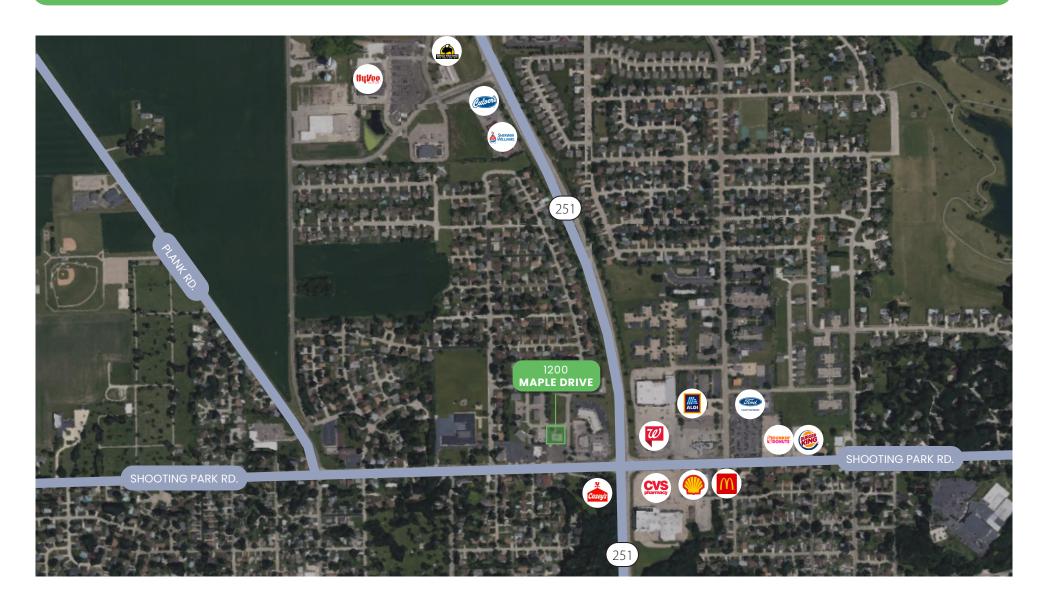

al Medical or Professional Building. Available in whole or in part.

### DETAILS

| Property Address: | 1200 Maple Drive   Peru, IL |
|-------------------|-----------------------------|
| Property Name:    | Raccuglia Center            |
| Property Type:    | Office Lease                |
| Total Available:  | ± 4,725 Sq. Ft.             |
| Lease Rate:       | Call for Pricing            |
|                   |                             |



### HIGHLIGHTS

Complete Recent Renovation

Well known Building and Location

Excellent Parking and ADA Access

**Ample Records Storage Space** 



## Jon Chamlin

Director Non-Metro Industrial & Land 312.446.6455 Jchamlin@cawleychicago.com

# 1200 Maple Drive | Peru, IL, 61354



Floor Plan

#### *Interior*



# 1200 Maple Drive | Peru, IL, 61354