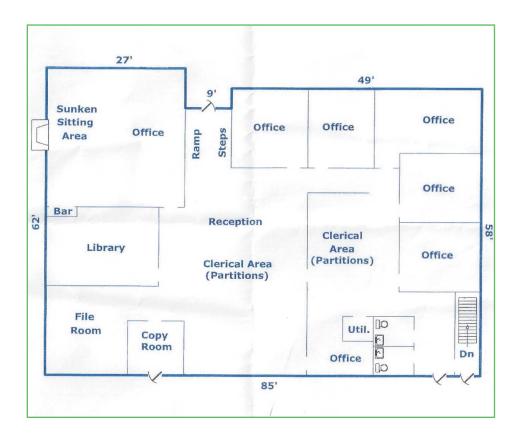

ding

# FOR LEASE

**1200 Maple Drive** *Peru, IL* | 61354



Exceptional Medical or Professional Building. Available in whole or in part.

### DETAILS

| Property Address: | 1200 Maple Drive   Peru, IL |
|-------------------|-----------------------------|
| Property Name:    | Raccuglia Center            |
| Property Type:    | Office Lease                |
| Total Available:  | ± 4,725 Sq. Ft.             |
| Lease Rate:       | Call for Pricing            |
|                   |                             |



### HIGHLIGHTS

Complete Recent Renovation

Well known Building and Location

Excellent Parking and ADA Access

**Ample Records Storage Space** 



## Jon Chamlin

Director Non-Metro Industrial & Land 312.446.6455 Jchamlin@cawleychicago.com

# 1200 Maple Drive | Peru, IL, 61354



Floor Plan

#### *Interior*



# 1200 Maple Drive | Peru, IL, 61354