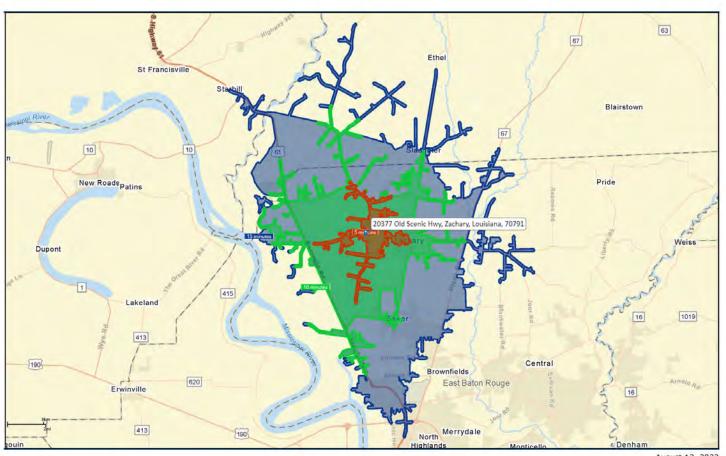

#### Drive Time Map: 5, 10, 15 MInutes

20377 Old Scenic Hwy., Zachary, LA 70791

#### August 12, 2022