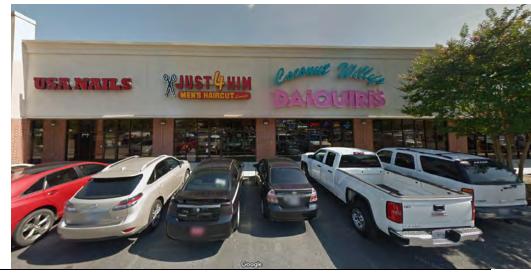

#### **PROPERTY HIGHLIGHTS**

- Zachary Commerce Center is an established Shopping Center under new ownership located in Zachary, Louisiana, at the corner of Old Scenic Highway and Highway 64.
- Co-tenants are Vas Quero Mexican Restaurant, Z Dentistry, Hong Kong Restaurant, Persnickety, Excelsior Jiu-Jitsu, Coconut Willy's, Just4Him, USA Nails and Lendmark Financial Services. Other surrounding businesses are CVS Pharmacy, Sammy's Grill, Feliciana Federal Credit Union, Popeyes, Zachary Youth Park and Comfort Inn and Suites.
- Beautifully Landscaped
- Ample Parking 225 Spaces (8:1000)
- Multiple Access Points