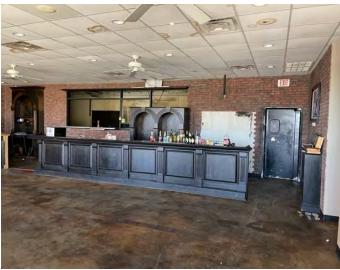

# **FORMER ARZI'S RESTAURANT**

20377 OLD SCENIC HWY, ZACHARY, LA 70791

SUITE 201/202: 3,369 SF

CARMEN AUSTIN, MBA, CCIM, SIOR Associate Broker & Retail Specialist (D)225.930.6256 | (C)225.328.1778 carmen@sr-cre.com