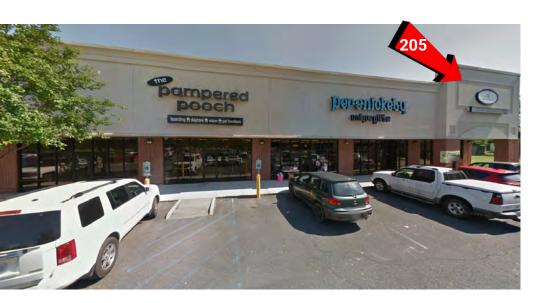

#### **OFFERING SUMMARY**

| Lease Rate:    | \$16.50 SF/yr (NNN) |
|----------------|---------------------|
| Suite 201/202: | 3,369 SF            |
| Suite 208:     | 1,824 SF            |
| Suite 109:     | 1,372 SF            |
| Suite 205:     | 1,155 SF            |
| CAM:           | \$4.69 PSF          |
| Zoning:        | UC (Urban Center)   |
| Flood Zone:    | "X"                 |
| Traffic Count: | 19,207/CPD          |
| Parking:       | 225 Spaces          |

#### **PROPERTY HIGHLIGHTS**

- Zachary Commerce Center is an established Shopping Center under new ownership located in Zachary, Louisiana, at the corner of Old Scenic Highway and Highway 64.
- Co-tenants are Vas Quero Mexican Restaurant, Z Dentistry, Hong Kong Restaurant, Persnickety, Excelsior Jiu-Jitsu, Coconut Willy's, Just4Him, USA Nails and Lendmark Financial Services. Other surrounding businesses are CVS Pharmacy, Sammy's Grill, Feliciana Federal Credit Union, Popeyes, Zachary Youth Park and Comfort Inn and Suites.
- Beautifully Landscaped
- Ample Parking 225 Spaces (8:1000)
- Multiple Access Points