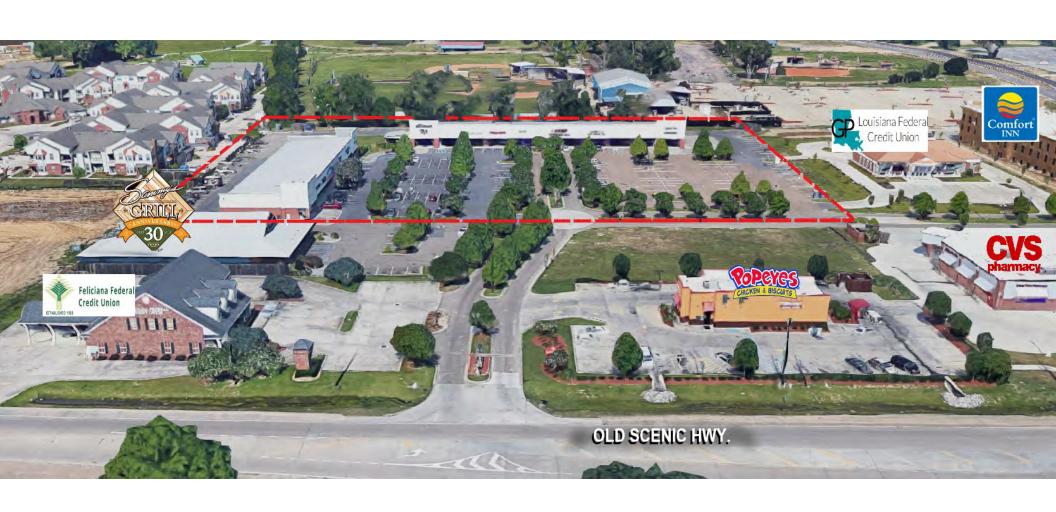

#### **PROPERTY HIGHLIGHTS**

- Zachary Commerce Center is an established Shopping Center under new ownership located in Zachary, Louisiana, at the corner of Old Scenic Highway and Highway 64.
- Co-tenants are Vas Quero Mexican Restaurant, Z Dentistry, Hong Kong Restaurant, Persnickety, Excelsior Jiu-Jitsu, Coconut Willy's, Just4Him, USA Nails and Lendmark Financial Services. Other surrounding businesses are CVS Pharmacy, Sammy's Grill, Feliciana Federal Credit Union, Popeyes, Zachary Youth Park and Comfort Inn and Suites.
- Beautifully Landscaped
- Ample Parking 225 Spaces (8:1000)
- Multiple Access Points