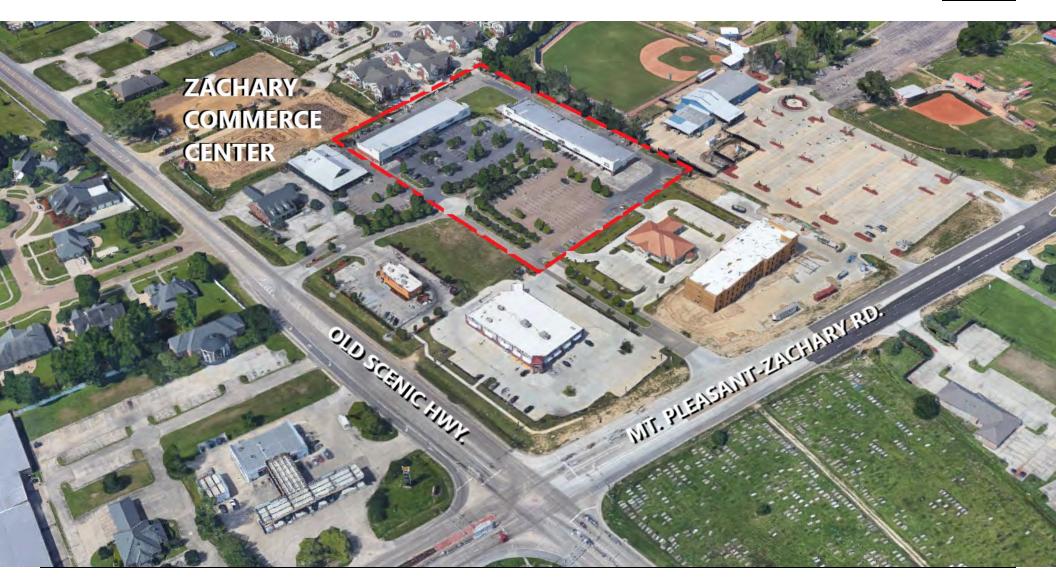

# **ZACHARY COMMERCE CENTER - SHOPPING CENTER**

20377 OLD SCENIC HWY, ZACHARY, LA 70791

27,961 SF