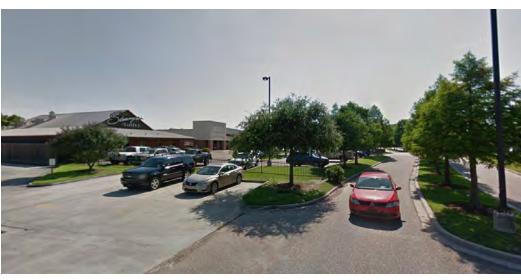

20377 Old Scenic Hwy Zachary, LA 70791

CARMEN AUSTIN, MBA, CCIM, SIOR Associate Broker & Retail Specialist (D)225.930.6256 | (C)225.328.1778 carmen@sr-cre.com

20377 OLD SCENIC HWY, ZACHARY, LA 70791

27,961 SF

#### **PROPERTY HIGHLIGHTS**

- Zachary Commerce Center is an established Shopping Center under new ownership located in Zachary, Louisiana, at the corner of Old Scenic Highway and Highway 64.
- Co-tenants are Vas Quero Mexican Restaurant, Z Dentistry, Hong Kong Restaurant, Persnickety, Excelsior Jiu-Jitsu, Coconut Willy's, Just4Him, USA Nails and Lendmark Financial Services. Other surrounding businesses are CVS Pharmacy, Sammy's Grill, Feliciana Federal Credit Union, Popeyes, Zachary Youth Park and Comfort Inn and Suites.
- Beautifully Landscaped
- Ample Parking 225 Spaces (8:1000)
- Multiple Access Points