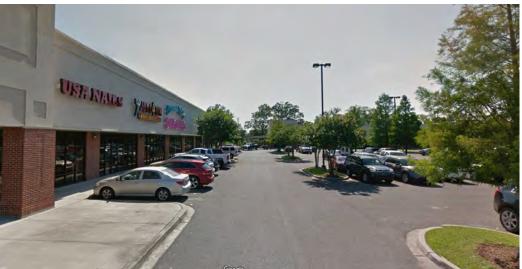

#### **PROPERTY HIGHLIGHTS**

- Zachary Commerce Center is an established Shopping Center under new ownership located in Zachary, Louisiana, at the corner of Old Scenic Highway and Highway 64.
- Co-tenants are Vas Quero Mexican Restaurant, Z Dentistry, Hong Kong Restaurant, Persnickety, Excelsior Jiu-Jitsu, Coconut Willy's, Just4Him, USA Nails and Lendmark Financial Services. Other surrounding businesses are CVS Pharmacy, Sammy's Grill, Feliciana Federal Credit Union, Popeyes, Zachary Youth Park and Comfort Inn and Suites.
- Beautifully Landscaped
- Ample Parking 225 Spaces (8:1000)
- Multiple Access Points