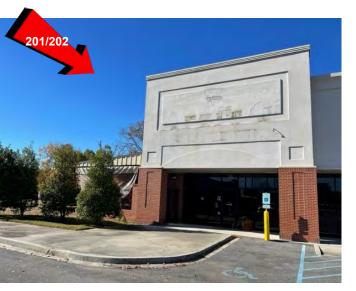

# **FORMER ARZI'S RESTAURANT**

20377 OLD SCENIC HWY, ZACHARY, LA 70791

SUITE 201/202: 3,369 SF

CARMEN AUSTIN, MBA, CCIM, SIOR Associate Broker & Retail Specialist (D)225.930.6256 | (C)225.328.1778 carmen@sr-cre.com