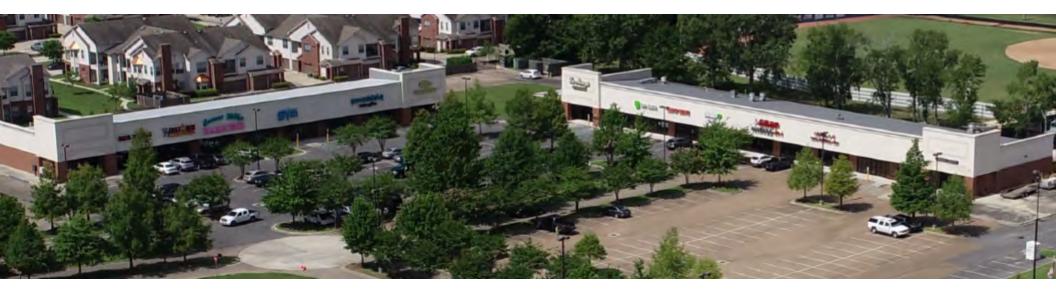

#### **PROPERTY HIGHLIGHTS**

- Zachary Commerce Center is an established Shopping Center under new ownership located in Zachary, Louisiana, at the corner of Old Scenic Highway and Highway 64.
- Co-tenants are Vas Quero Mexican Restaurant, Z Dentistry, Hong Kong Restaurant, Persnickety, Excelsior Jiu-Jitsu, Coconut Willy's, Just4Him, USA Nails and Lendmark Financial Services. Other surrounding businesses are CVS Pharmacy, Sammy's Grill, Feliciana Federal Credit Union, Popeyes, Zachary Youth Park and Comfort Inn and Suites.
- Beautifully Landscaped
- Ample Parking 225 Spaces (8:1000)
- Multiple Access Points

# **ZACHARY COMMERCE CENTER - SHOPPING CENTER**

20377 OLD SCENIC HWY, ZACHARY, LA 70791

27,961 SF