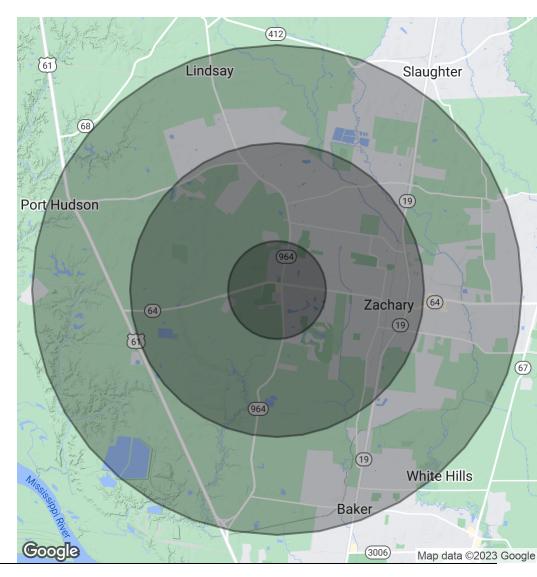

#### Drive Time Map: 5, 10, 15 MInutes

20377 Old Scenic Hwy., Zachary, LA 70791