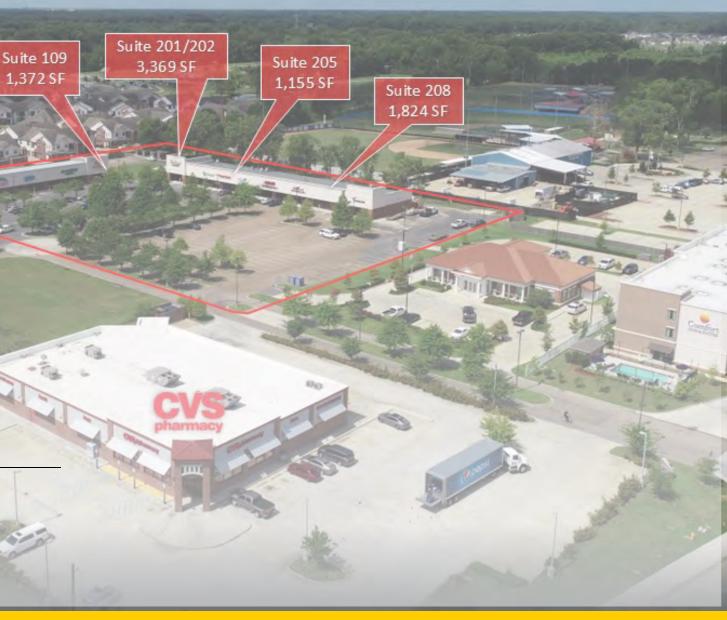

#### **OFFERING SUMMARY**

| Lease Rate:    | \$16.50 SF/yr (NNN) |
|----------------|---------------------|
| Suite 201/202: | 3,369 SF            |
| Suite 208:     | 1,824 SF            |
| Suite 109:     | 1,372 SF            |
| Suite 205:     | 1,155 SF            |
| CAM:           | \$4.69 PSF          |
| Zoning:        | UC (Urban Center)   |
| Flood Zone:    | "X"                 |
| Traffic Count: | 19,207/CPD          |
| Parking:       | 225 Spaces          |

#### **PROPERTY HIGHLIGHTS**

- Zachary Commerce Center is an established Shopping Center under new ownership located in Zachary, Louisiana, at the corner of Old Scenic Highway and Highway 64.
- Co-tenants are Vas Quero Mexican Restaurant, Z Dentistry, Hong Kong Restaurant, Persnickety, Excelsior Jiu-Jitsu, Coconut Willy's, Just4Him, USA Nails and Lendmark Financial Services. Other surrounding businesses are CVS Pharmacy, Sammy's Grill, Feliciana Federal Credit Union, Popeyes, Zachary Youth Park and Comfort Inn and Suites.
- Beautifully Landscaped
- Ample Parking 225 Spaces (8:1000)
- Multiple Access Points

# **ZACHARY COMMERCE CENTER - SHOPPING CENTER**

20377 OLD SCENIC HWY, ZACHARY, LA 70791

27,961 SF