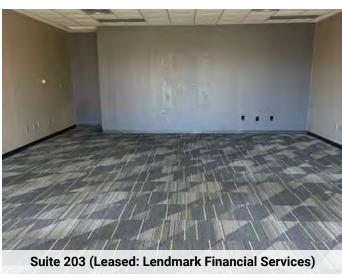

# SUITE 203: FORMER H&R BLOCK & SUITE 208: SHELL SPACE

20377 OLD SCENIC HWY, ZACHARY, LA 70791

SUITE 203: 1,388 SF | SUITE 208: 1,824 SF

Suite 208 (Shell Space)

**CARMEN AUSTIN, MBA, CCIM, SIOR** 

Associate Broker & Retail Specialist (D)225.930.6256 | (C)225.328.1778 carmen@sr-cre.com