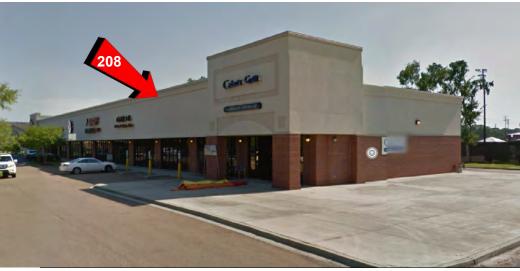

# SUITE 203: FORMER H&R BLOCK & SUITE 208: SHELL SPACE

20377 OLD SCENIC HWY, ZACHARY, LA 70791

SUITE 203: 1,388 SF | SUITE 208: 1,824 SF

Suite 208 (Shell Space)

**CARMEN AUSTIN, MBA, CCIM, SIOR** 

Associate Broker & Retail Specialist (D)225.930.6256 | (C)225.328.1778 carmen@sr-cre.com

Suite 208 (Shell Space)

20377 OLD SCENIC HWY, ZACHARY, LA 70791

27,961 SF