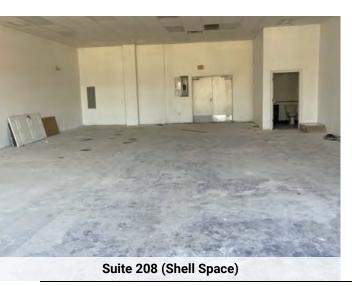

# SUITE 203: FORMER H&R BLOCK & SUITE 208: SHELL SPACE

20377 OLD SCENIC HWY, ZACHARY, LA 70791

SUITE 203: 1,388 SF | SUITE 208: 1,824 SF

Suite 208 (Shell Space)

**CARMEN AUSTIN, MBA, CCIM, SIOR** 

Associate Broker & Retail Specialist (D)225.930.6256 | (C)225.328.1778 carmen@sr-cre.com

Suite 208 (Shell Space)

20377 OLD SCENIC HWY, ZACHARY, LA 70791

27,961 SF