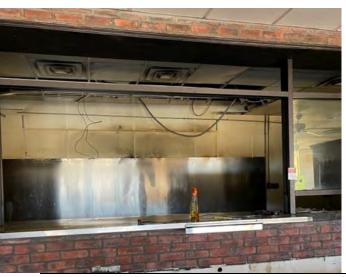

# SUITE 203: FORMER H&R BLOCK & SUITE 208: SHELL SPACE

20377 OLD SCENIC HWY, ZACHARY, LA 70791

SUITE 203: 1,388 SF | SUITE 208: 1,824 SF

Suite 208 (Shell Space)

**CARMEN AUSTIN, MBA, CCIM, SIOR** 

Associate Broker & Retail Specialist (D)225.930.6256 | (C)225.328.1778 carmen@sr-cre.com

Suite 208 (Shell Space)

20377 OLD SCENIC HWY, ZACHARY, LA 70791

27,961 SF