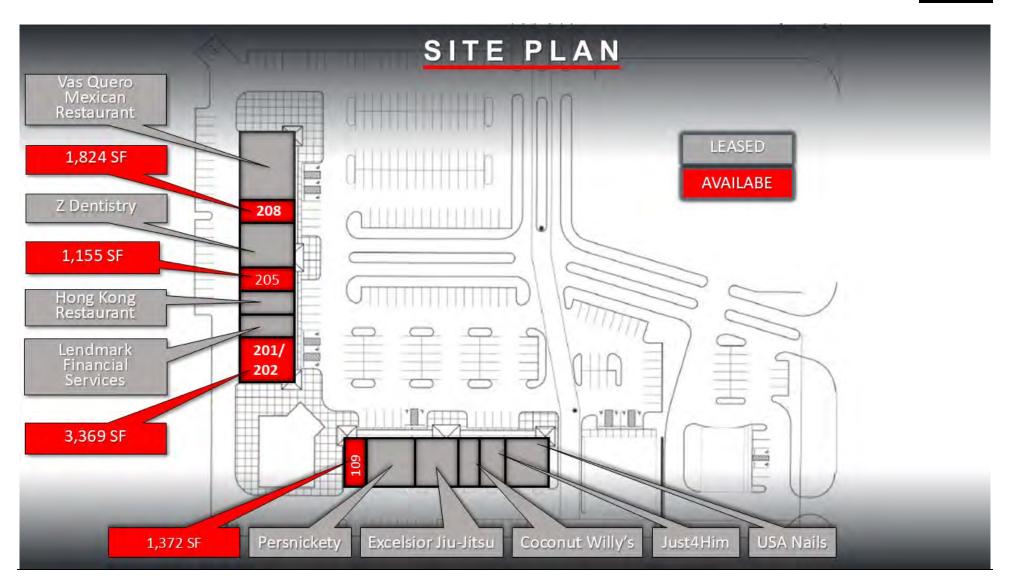

#### **OFFERING SUMMARY**

| Lease Rate:    | \$16.50 SF/yr (NNN) |
|----------------|---------------------|
| Suite 201/202: | 3,369 SF            |
| Suite 208:     | 1,824 SF            |
| Suite 109:     | 1,372 SF            |
| Suite 205:     | 1,155 SF            |
| CAM:           | \$4.69 PSF          |
| Zoning:        | UC (Urban Center)   |
| Flood Zone:    | "X"                 |
| Traffic Count: | 19,207/CPD          |
| Parking:       | 225 Spaces          |

#### **PROPERTY HIGHLIGHTS**

- Zachary Commerce Center is an established Shopping Center under new ownership located in Zachary, Louisiana, at the corner of Old Scenic Highway and Highway 64.
- Co-tenants are Vas Quero Mexican Restaurant, Z Dentistry, Hong Kong Restaurant, Persnickety, Excelsior Jiu-Jitsu, Coconut Willy's, Just4Him, USA Nails and Lendmark Financial Services. Other surrounding businesses are CVS Pharmacy, Sammy's Grill, Feliciana Federal Credit Union, Popeyes, Zachary Youth Park and Comfort Inn and Suites.
- Beautifully Landscaped
- Ample Parking 225 Spaces (8:1000)
- Multiple Access Points

# **ZACHARY COMMERCE CENTER - SHOPPING CENTER**

20377 OLD SCENIC HWY, ZACHARY, LA 70791

27,961 SF