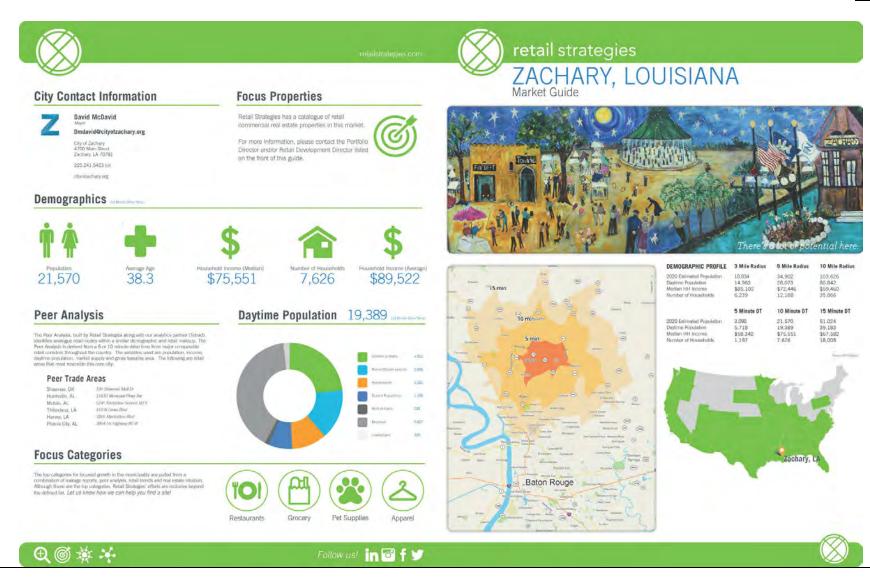

#### **CITY OF ZACHARY - QUICK FACTS:**

- Zachary is located 10 miles N of Baton Rouge and 70 miles NW of New Orleans.
- The city of Zachary is in East Baton Rouge Parish and is part of the Baton Rouge metro area.
- · Zachary was incorporated as a city in 1889.
- 2018 Population Estimate for teh City of Zachary (City Limits) is 17,411, according to the Treasurer of the State of Louisiana.
- The City of Zachary has a total area of 26.16 square miles in it's city limits.
- Zachary's School System is Ranked No. 1 in the State of Louisiana academically for the fifteenth consecutive year and is considered to be the best in the area. Zachary's School System consists of 8 schools.
- The average household income in Zachary is \$75,533 and is the highest in the capital region.
- Zachary was the first city in Louisiana to elect a Republican as Mayor in 20th Century Louisiana.
- Top 10 Best Towns for Families in America by Family Circle Magazine in 2012.
- 2018 Richest Town in Louisiana by USA Today.

#### SAURAGE ROTENBERG COMMERCIAL REAL ESTATE, LLC

20377 OLD SCENIC HWY, ZACHARY, LA 70791

27,961 SF

| POPULATION           | 1 MILE | 3 MILES | 5 MILES |
|----------------------|--------|---------|---------|
| Total Population     | 1,715  | 14,736  | 25,620  |
| Average Age          | 30.8   | 33.4    | 35.5    |
| Average Age (Male)   | 29.6   | 30.6    | 32.3    |
| Average Age (Female) | 31.8   | 35.6    | 37.3    |

| 1 MILE    | 3 MILES                 | 5 MILES                                    |
|-----------|-------------------------|--------------------------------------------|
| 512       | 4,842                   | 9,644                                      |
| 3.3       | 3.0                     | 2.7                                        |
| \$106,994 | \$99,509                | \$80,256                                   |
| \$273,503 | \$249,000               | \$206,125                                  |
|           | 512<br>3.3<br>\$106,994 | 512 4,842<br>3.3 3.0<br>\$106,994 \$99,509 |

<sup>\*</sup> Demographic data derived from 2020 ACS - US Census