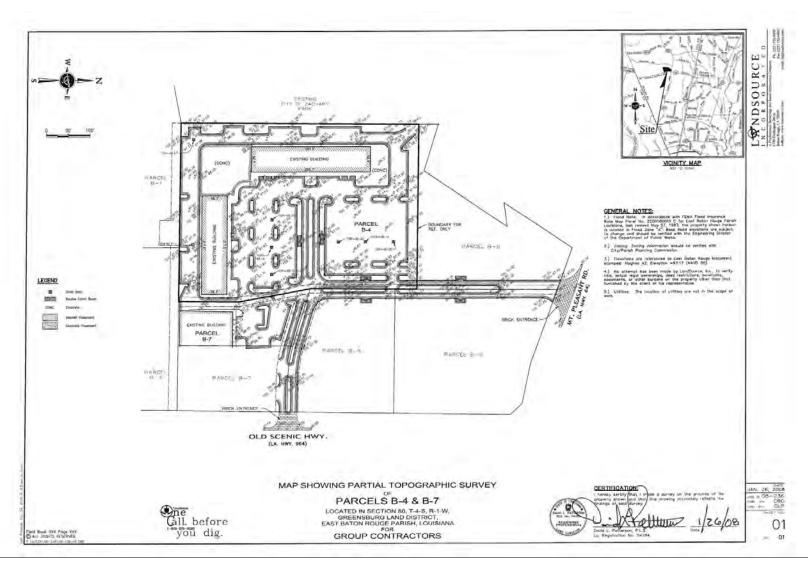

#### **OFFERING SUMMARY**

| Lease Rate:    | \$16.50 SF/yr (NNN) |
|----------------|---------------------|
| Suite 201/202: | 3,369 SF            |
| Suite 208:     | 1,824 SF            |
| Suite 109:     | 1,372 SF            |
| Suite 205:     | 1,155 SF            |
| CAM:           | \$4.69 PSF          |
| Zoning:        | UC (Urban Center)   |
| Flood Zone:    | "X"                 |
| Traffic Count: | 19,207/CPD          |
| Parking:       | 225 Spaces          |

#### **PROPERTY HIGHLIGHTS**

- Zachary Commerce Center is an established Shopping Center under new ownership located in Zachary, Louisiana, at the corner of Old Scenic Highway and Highway 64.
- Co-tenants are Vas Quero Mexican Restaurant, Z Dentistry, Hong Kong Restaurant, Persnickety, Excelsior Jiu-Jitsu, Coconut Willy's, Just4Him, USA Nails and Lendmark Financial Services. Other surrounding businesses are CVS Pharmacy, Sammy's Grill, Feliciana Federal Credit Union, Popeyes, Zachary Youth Park and Comfort Inn and Suites.
- Beautifully Landscaped
- Ample Parking 225 Spaces (8:1000)
- Multiple Access Points

# **ZACHARY COMMERCE CENTER - SHOPPING CENTER**

20377 OLD SCENIC HWY, ZACHARY, LA 70791

27,961 SF