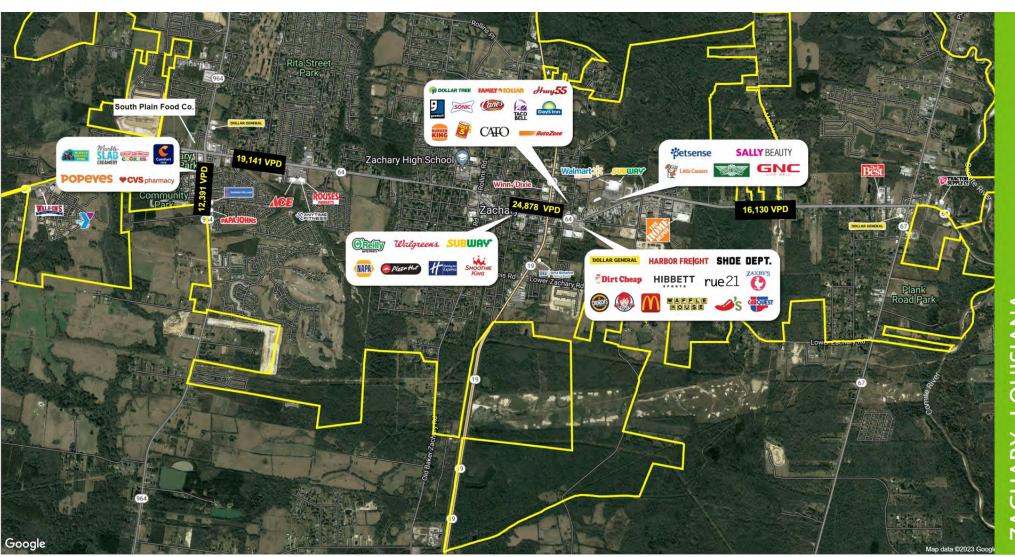

#### **PROPERTY HIGHLIGHTS**

- Zachary Commerce Center is an established Shopping Center under new ownership located in Zachary, Louisiana, at the corner of Old Scenic Highway and Highway 64.
- Co-tenants are Vas Quero Mexican Restaurant, Z Dentistry, Hong Kong Restaurant, Persnickety, Excelsior Jiu-Jitsu, Coconut Willy's, Just4Him, USA Nails and Lendmark Financial Services. Other surrounding businesses are CVS Pharmacy, Sammy's Grill, Feliciana Federal Credit Union, Popeyes, Zachary Youth Park and Comfort Inn and Suites.
- Beautifully Landscaped
- Ample Parking 225 Spaces (8:1000)
- Multiple Access Points