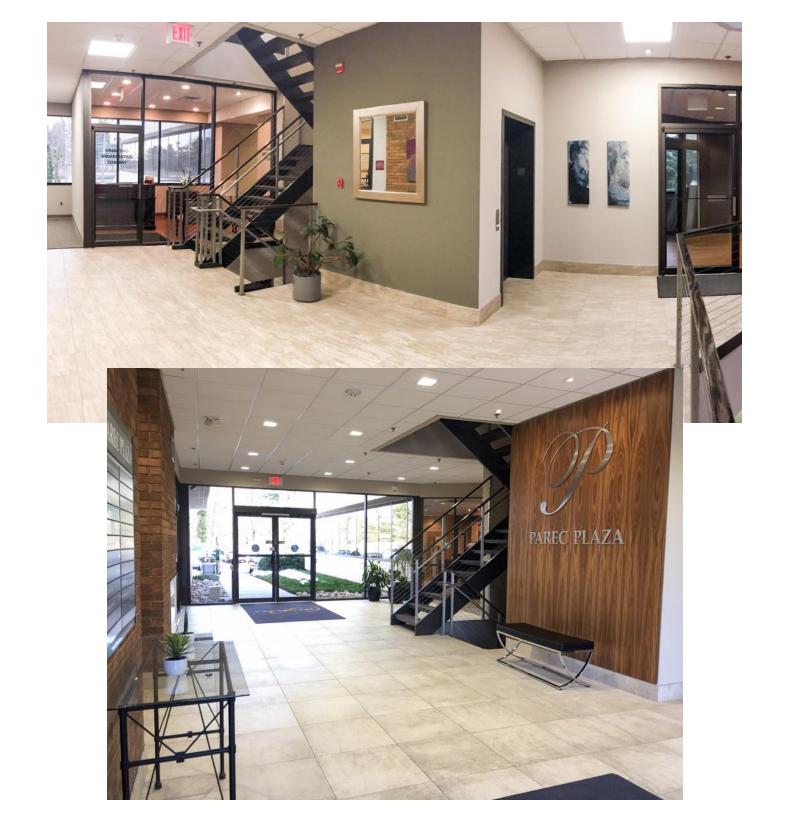

## Parec Plaza

Parec Plaza houses 41,600 square feet of prime office space in central Blue Bell. This modern office building is just minutes from both the Plymouth meeting, and Fort Washington interchanges of the PA turnpike, and Rt. 476. The bright, and open design of Parec Plaza features a three story entryway, opening up to a large skylight, which illuminates the interior lobbies year round. A total renovation of the common areas and bathrooms was completed in 2018, leaving the building with a stylish, contemporary design. Situated on the highly visible Route 73, Parec Plaza provides ample on site parking, and easy access to nearby amenities such as restaurants, banks, and professional services.