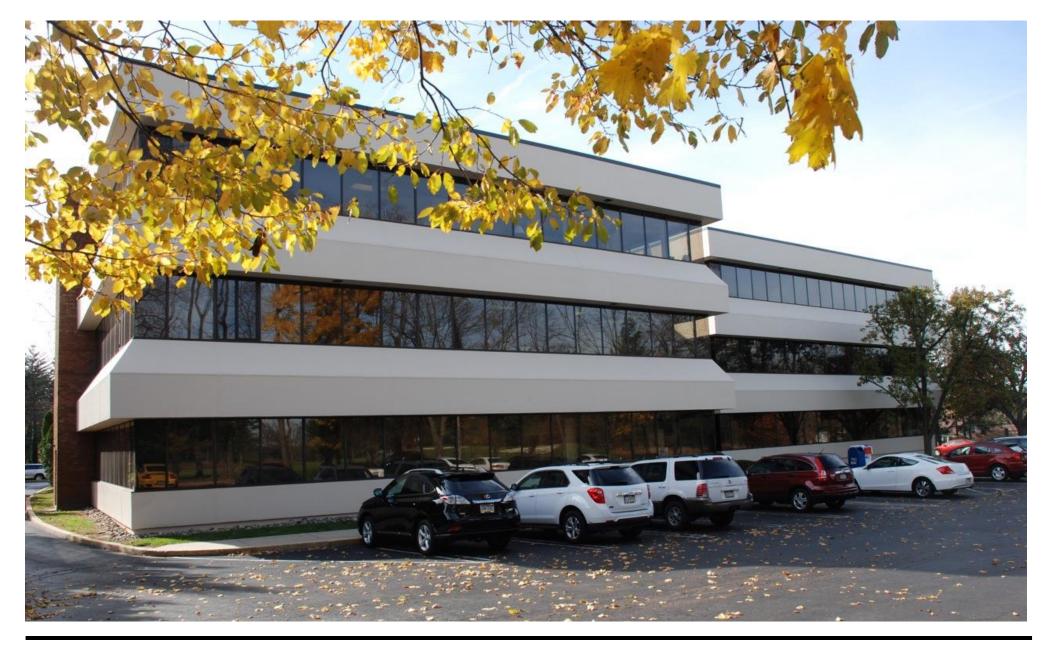

## Parec Plaza

Parec Plaza houses 41,600 square feet of prime office space in central Blue Bell. This modern office building is just minutes from both the Plymouth meeting, and Fort Washington interchanges of the PA turnpike, and Rt. 476. The bright, and open design of Parec Plaza features a three story entryway, opening up to a large skylight, which illuminates the interior lobbies year round. A total renovation of the common areas and bathrooms was completed in 2018, leaving the building with a stylish, contemporary design. Situated on the highly visible Route 73, Parec Plaza provides ample on site parking, and easy access to nearby amenities such as restaurants, banks, and professional services.