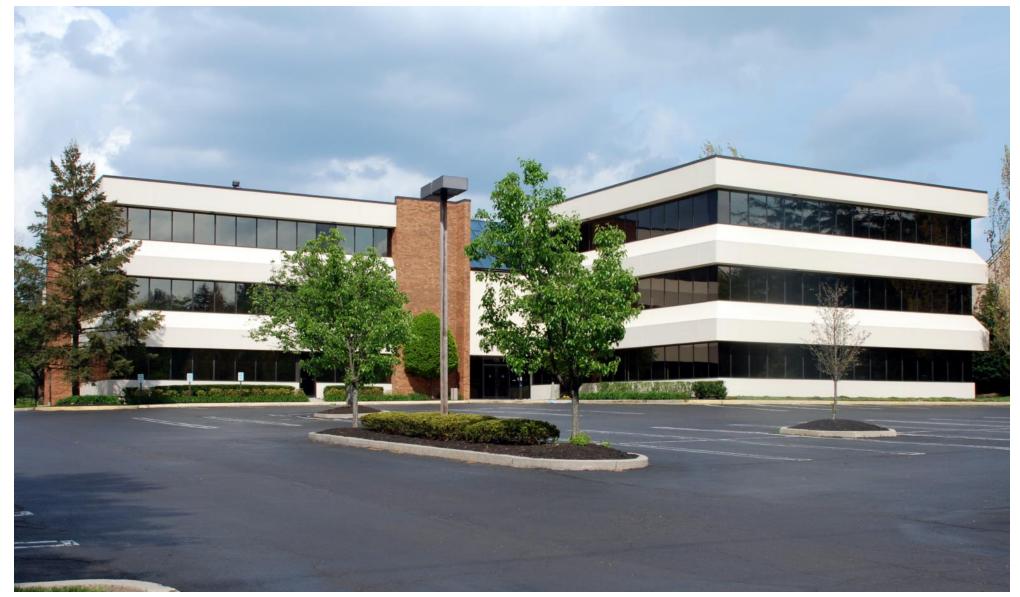

## Parec Plaza

Parec Plaza houses 41,600 square feet of prime office space in central Blue Bell. This modern office building is just minutes from both the Plymouth meeting, and Fort Washington interchanges of the PA turnpike, and Rt. 476. The bright, and open design of Parec Plaza features a three story entryway, opening up to a large skylight, which illuminates the interior lobbies year round. A total renovation of the common areas and bathrooms was completed in 2018, leaving the building with a stylish, contemporary design. Situated on the highly visible Route 73, Parec Plaza provides ample on site parking, and easy access to nearby amenities such as restaurants, banks, and professional services.