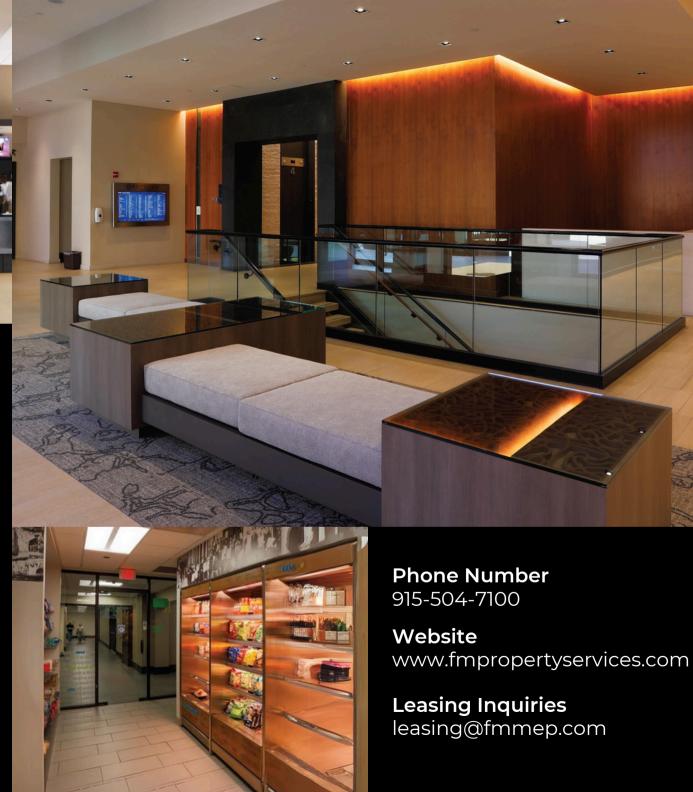

Our building features an easily accessible eight-level parking garage, with entry from street level or via underground pedestrian tunnel

The first-floor lobby features a Proudly Serving Starbucks kiosk, featuring La Madeleine pastries, and a Rumor Mill Market on the lower level.