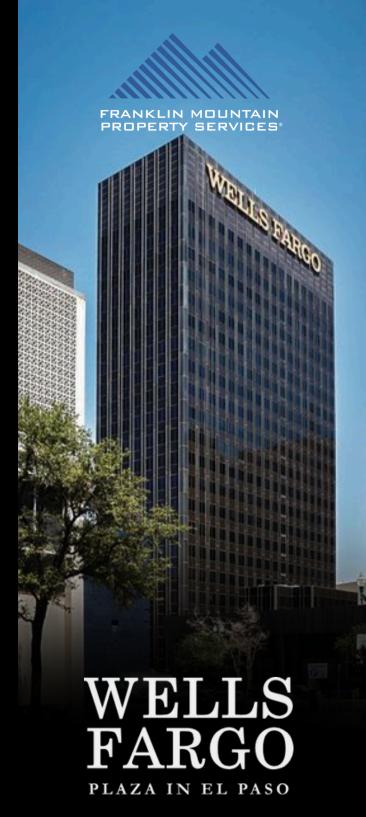

## About our Building

Offering over 300,000 square feet of Class-A office space that provides stunning panoramic views of El Paso, the Franklin Mountains, and Ciudad Juárez. As a landmark in the El Paso skyline, you will be able to find floor plates consisting of approximately 11,000 rentable square feet.