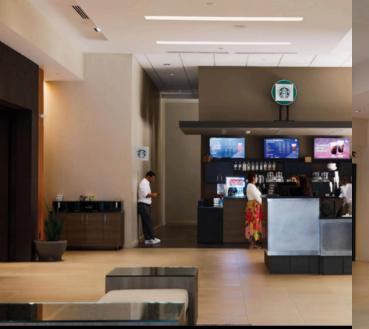

Our building features an easily accessible eight-level parking garage, with entry from street level or via underground pedestrian tunnel

The first-floor lobby features a Proudly Serving Starbucks kiosk, featuring La Madeleine pastries, and a Rumor Mill Market on the lower level.