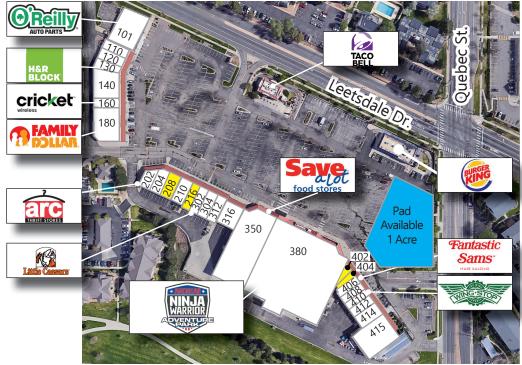

## SOUTH LOWRY MARKETPLACE

AXIO
Commercial Real Estate

7150 LEETSDALE DR., DENVER, CO 80224

| CLUTTE | TENIANT                    |  |
|--------|----------------------------|--|
| SUITE  | TENANT                     |  |
| 110    | Zip Dentistry              |  |
| 120    | 120 Tobacco                |  |
| 130    | H&R Block                  |  |
| 140    | Washway Laundry            |  |
| 160    | Cricket Wireless           |  |
| 180    | Family Dollar              |  |
| 202    | arc Thrift Donation Center |  |
| 204    | Labor Max                  |  |
| 208    | AVAILABLE - 2,080 SF       |  |
| 210    | Belle Nails                |  |
| 216    | AVAILABLE - 1,625 SF       |  |
| 302    | Little Caesars Pizza       |  |
| 304    | Ouzo Liquors               |  |
| 312    | Med Stuff                  |  |
| 316    | Med Stuff                  |  |
| 350    | Save-a-Lot                 |  |
| 380    | American Ninja Warrior     |  |
| 402    | AVAILABLE - 1,285 SF       |  |
| 404    | AVAILABLE - 933 SF         |  |
| 406    | Fantastic Sams             |  |
| 408    | Fred Loya Insurance        |  |
| 410    | Wingstop                   |  |
| 412    | Tasty Donut                |  |
| 414    | Sun Wah (Asian Restaurant) |  |
| 415    | Country Fair Garden Center |  |