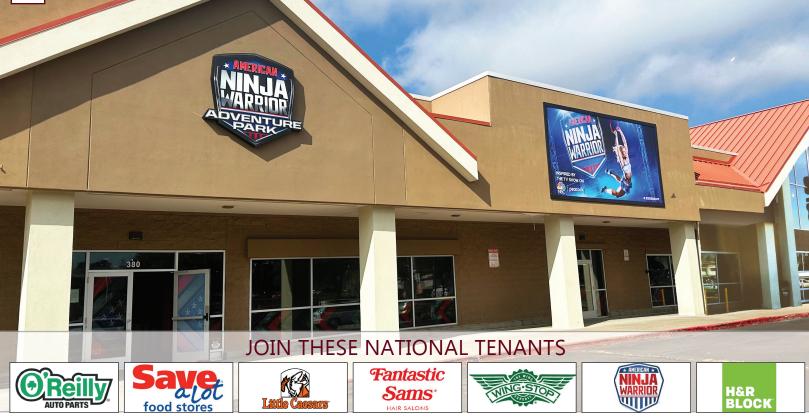

## SOUTH LOWRY MARKETPLACE

7150 LEETSDALE DR., DENVER, CO 80224

RETAIL | 933 - 2,218 SQUARE FEET | PAD SITE - 1 ACRE

## PROPERTY HIGHLIGHTS

- Popular Neighborhood Center with Great Signage Opportunities, Easy Access, Ample Parking, and Great Tenants
- Dense Neighborhood: 30,820 People Living within 1 Mile, 195,226 People Living within 3 Miles
- American Ninja Warrior Adventure Park with NBC Filming Rights Now Open