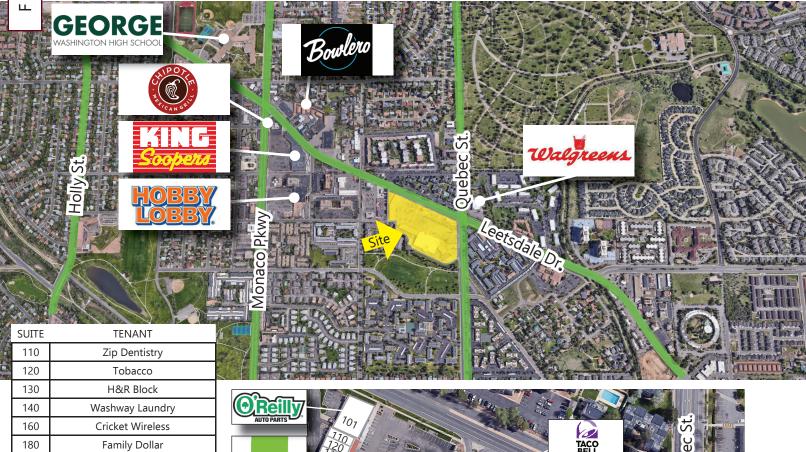

## SOUTH LOWRY MARKETPLACE

7150 LEETSDALE DR., DENVER, CO 80224

RETAIL | 933 - 2,218 SQUARE FEET | PAD SITE - 1 ACRE

TRAFFIC COUNTS: 29,520 VPD S. Quebec & Leetsdale 54,700 VPD Leetsdale & S. Oneida

| DEMOGRAPHICS (2023) | 1 MILE   | 3 MILE   | 5 MILE   |
|---------------------|----------|----------|----------|
| Est. Population     | 30,820   | 195,226  | 516,549  |
| Avg. HH Income      | \$70,346 | \$85,279 | \$85,909 |
| Total Housing Units | 10,365   | 93,020   | 241,471  |