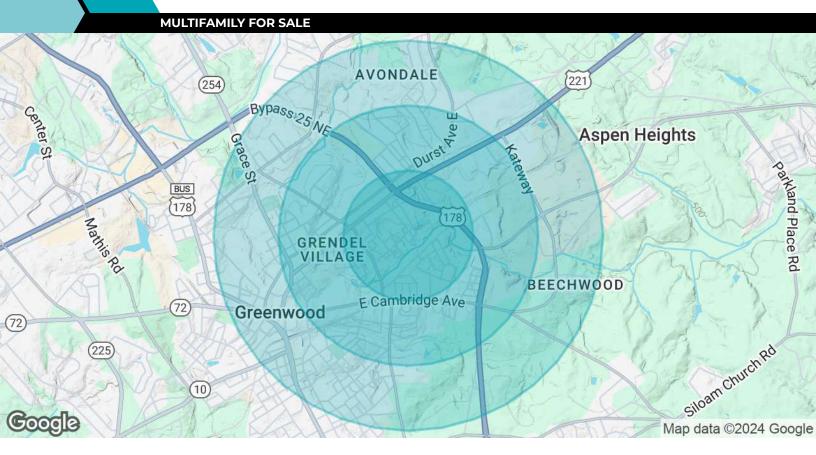

| DEMOGRAPHICS      | 0.5 MILES | 1 MILE   | 1.5 MILES |
|-------------------|-----------|----------|-----------|
| Total Households  | 636       | 2,407    | 5,485     |
| Total Population  | 1,245     | 5,053    | 11,524    |
| Average HH Income | \$87,352  | \$68,169 | \$55,753  |

Ashley Lewis BROKER 864.438.2999 commercial@primerealtysc.com

310 Walker Ave, Greenwood, SC 29649

| POPULATION           | 0.5 MILES | 1 MILE   | 1.5 MILES |
|----------------------|-----------|----------|-----------|
| Total Population     | 1,245     | 5,053    | 11,524    |
| Average Age          | 38.8      | 36.3     | 37.8      |
| Average Age (Male)   | 39.9      | 36.3     | 35.3      |
| Average Age (Female) | 40.9      | 38.9     | 39.7      |
| HOUSEHOLDS & INCOME  | 0.5 MILES | 1 MILE   | 1.5 MILES |
| Total Households     | 636       | 2,407    | 5,485     |
| # of Persons per HH  | 2.0       | 2.1      | 2.1       |
| Average HH Income    | \$87,352  | \$68,169 | \$55,753  |