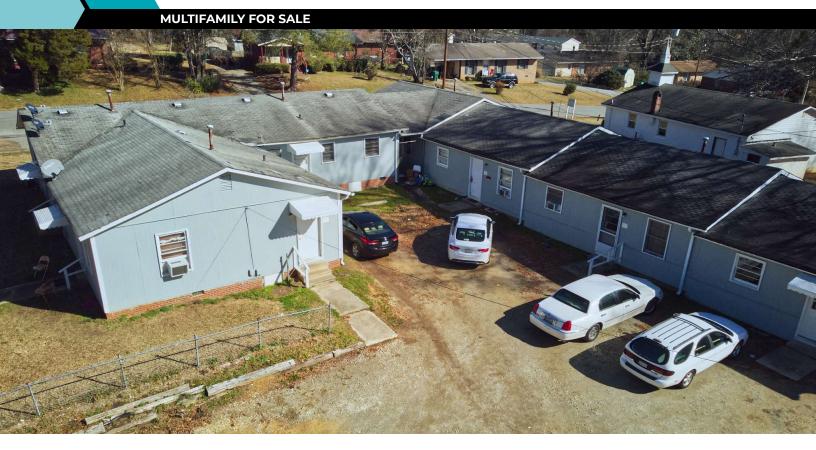

## 12 Unit Multifamily in Greenwood

310 Walker Ave, Greenwood, SC 29649

### **PROPERTY DESCRIPTION**

Great opportunity to invest in a multifamily in Greenwood, SC! Property is located less than 10 minutes from Lander University and 20 minutes from Lake Greenwood.

There are 12 units total - all are 2 bedrooms, 1 bathroom. Each unit offers separate utilities (water, gas, electric). The property has 1 triplex, 1 quadplex, 1 five-plex.

#### **PROPERTY HIGHLIGHTS**

- 12 Total units all are 2 BR, 1 BA
- Separate utilities for each unit
- Cap Rate: 8% (when fully rented)
- NOI: \$44,560 (when fully rented)
- 4 units in need of minor repairs to get rented
- Locally managed
- Extra space on property to potentially add additional unit(s)
- Located near Lander University and Lake Greenwood

310 Walker Ave, Greenwood, SC 29649

Ashley Lewis BROKER 864.438.2999 commercial@primerealtysc.com

310 Walker Ave, Greenwood, SC 29649

Ashley Lewis BROKER 864.438.2999 commercial@primerealtysc.com

310 Walker Ave, Greenwood, SC 29649