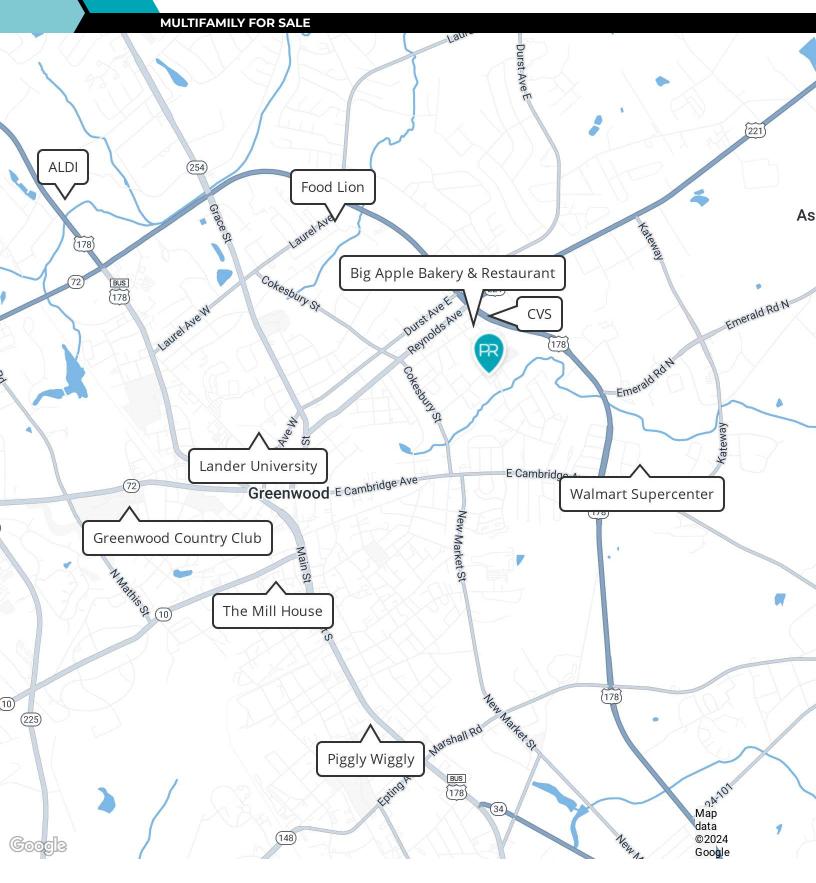

### **PROPERTY DESCRIPTION**

Great opportunity to invest in a multifamily in Greenwood, SC! Property is located less than 10 minutes from Lander University and 20 minutes from Lake Greenwood.

There are 12 units total - all are 2 bedrooms, 1 bathroom. Each unit offers separate utilities (water, gas, electric). The property has 1 triplex, 1 quadplex, 1 five-plex.