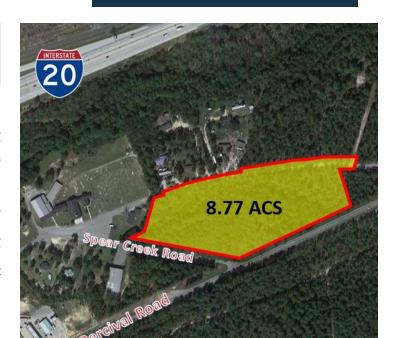

### **SALE PRICE** \$275,000

Property Name: Spears Creek Parcel

Property Address: 123 Spears Creek Church Ln, Elgin, SC

29045

Property Type: Land

APN: R28800-02-17

Lot Size: 8.77 AC

Zoning: RU - Rural District

### **LOCATION OVERVIEW**

8.77 acre site located in Columbia, SC just off Interstate 20 at exit 82. Site uses could be retail, office, restaurant or light industrial. 665 +/- Feet of Frontage on Percival Road (10,001 VPD).

### PROPERTY DETAILS

\$275,000

Property Type Land **RU - Rural District** Zoning Lot Size 8.77 Acres APN# R28800-02-17 Lot Frontage 665 Lot Depth 430 **Corner Property** Yes **Traffic Count** 10,001 **Traffic Count Street** Percival Road **Traffic Count Frontage** 665