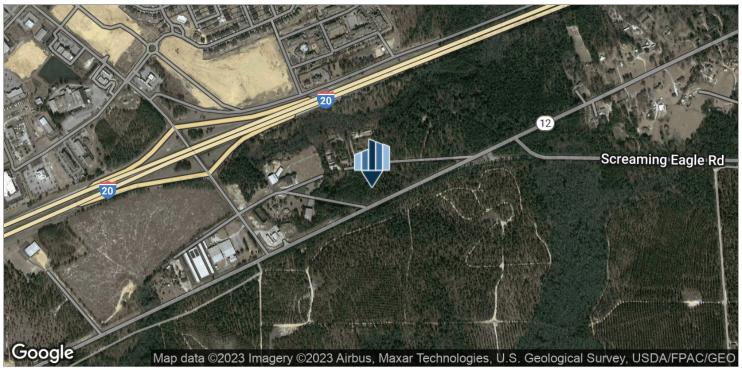

### **LOCATION OVERVIEW**

8.77 acre site located in Columbia, SC just off Interstate 20 at exit 82. Site uses could be retail, office, restaurant or light industrial. 665 +/- Feet of Frontage on Percival Road (10,001 VPD).