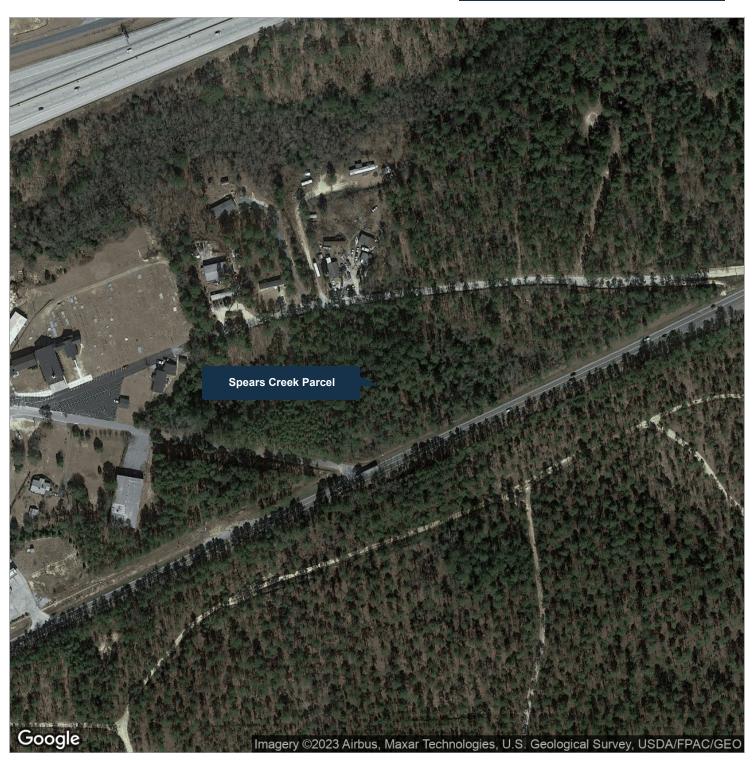

### **SALE PRICE** \$275,000

Property Name: Spears Creek Parcel

Property Address: 123 Spears Creek Church Ln, Elgin, SC

29045

Property Type: Land

APN: R28800-02-17

Lot Size: 8.77 AC

Zoning: RU - Rural District

### **LOCATION OVERVIEW**

8.77 acre site located in Columbia, SC just off Interstate 20 at exit 82. Site uses could be retail, office, restaurant or light industrial. 665 +/- Feet of Frontage on Percival Road (10,001 VPD).

### PROPERTY DETAILS

\$275,000

Property Type Land **RU - Rural District** Zoning Lot Size 8.77 Acres APN# R28800-02-17 Lot Frontage 665 Lot Depth 430 **Corner Property** Yes **Traffic Count** 10,001 **Traffic Count Street** Percival Road **Traffic Count Frontage** 665