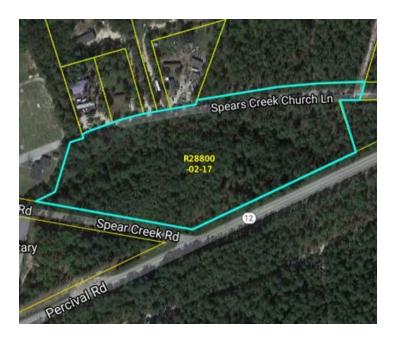

### **SALE PRICE** \$275,000

Property Name: Spears Creek Parcel

Property Address: 123 Spears Creek Church Ln, Elgin, SC

29045

Property Type: Land

APN: R28800-02-17

Lot Size: 8.77 AC

Zoning: RU - Rural District

### **LOCATION OVERVIEW**

8.77 acre site located in Columbia, SC just off Interstate 20 at exit 82. Site uses could be retail, office, restaurant or light industrial. 665 +/- Feet of Frontage on Percival Road (10,001 VPD).

### PROPERTY DETAILS

\$275,000

Property Type Land **RU - Rural District** Zoning Lot Size 8.77 Acres APN# R28800-02-17 Lot Frontage 665 Lot Depth 430 **Corner Property** Yes **Traffic Count** 10,001 **Traffic Count Street** Percival Road **Traffic Count Frontage** 665