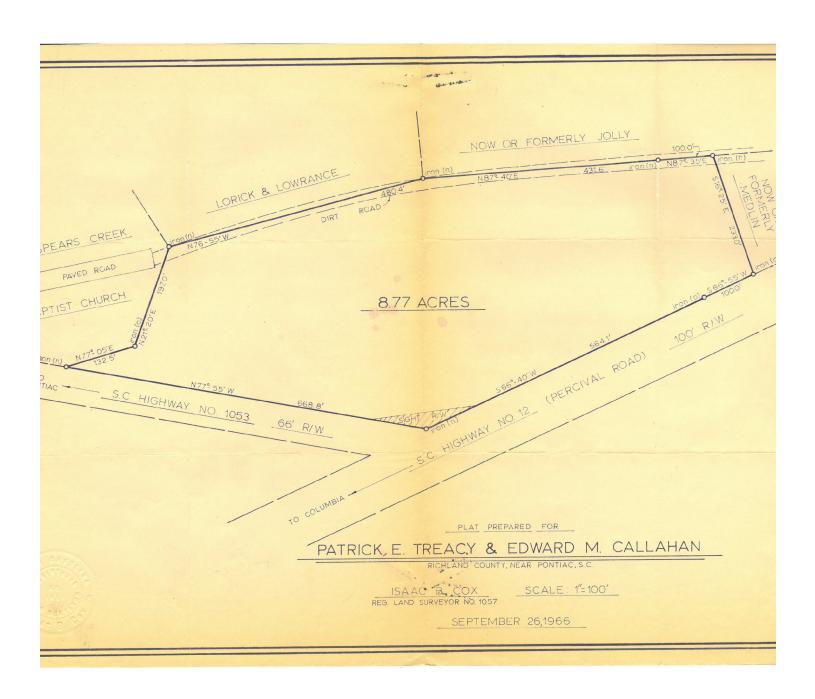

### **SALE PRICE** \$275,000

Property Name: Spears Creek Parcel

Property Address: 123 Spears Creek Church Ln, Elgin, SC

29045

Property Type: Land

APN: R28800-02-17

Lot Size: 8.77 AC

Zoning: RU - Rural District

### **LOCATION OVERVIEW**

8.77 acre site located in Columbia, SC just off Interstate 20 at exit 82. Site uses could be retail, office, restaurant or light industrial. 665 +/- Feet of Frontage on Percival Road (10,001 VPD).

### PROPERTY DETAILS

\$275,000

Property Type Land **RU - Rural District** Zoning Lot Size 8.77 Acres APN# R28800-02-17 Lot Frontage 665 Lot Depth 430 **Corner Property** Yes **Traffic Count** 10,001 **Traffic Count Street** Percival Road **Traffic Count Frontage** 665