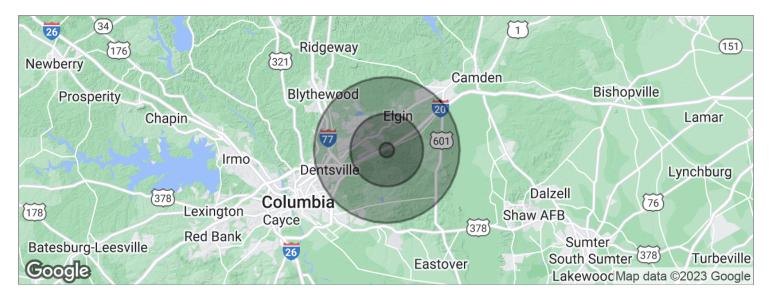

## Land For Sale

| POPULATION                            | 1 MILE        | 5 MILES           | 10 MILES               |
|---------------------------------------|---------------|-------------------|------------------------|
| Total population                      | 837           | 35,973            | 154,986                |
| Median age                            | 35.8          | 36.1              | 34.4                   |
| Median age (male)                     | 34.3          | 35.2              | 33.1                   |
| Median age (Female)                   | 36.6          | 36.8              | 35.6                   |
|                                       |               |                   |                        |
| HOUSEHOLDS & INCOME                   | 1 MILE        | 5 MILES           | 10 MILES               |
| HOUSEHOLDS & INCOME  Total households | 1 MILE<br>319 | 5 MILES<br>13,751 | <b>10 MILES</b> 55,644 |
|                                       |               |                   |                        |
| Total households                      | 319           | 13,751            | 55,644                 |

<sup>\*</sup> Demographic data derived from 2020 ACS - US Census

123 SPEARS CREEK CHURCH LN, ELGIN, SC 29045