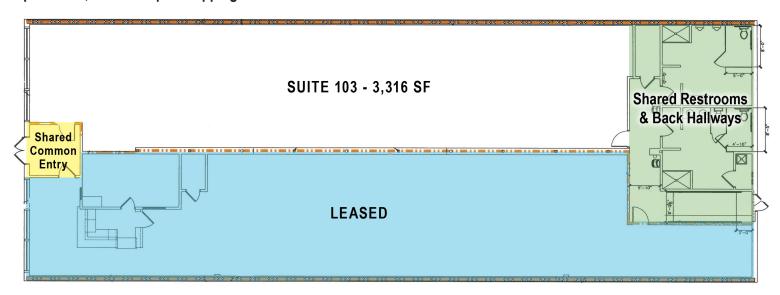

## **Rose District Space**

For Lease

Available SF: 3,316 SF Building Size 7,000 SF

Lease Rate: \$14.00 PSF NNN

Traffic Counts: 6,196 cpd ('21) - N Main St

Frontage: 24' N Main St