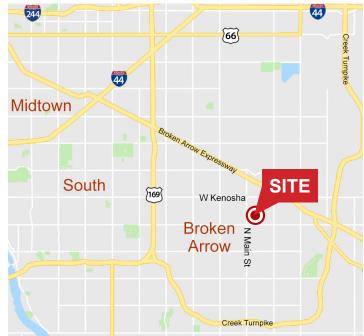

# 113 N Main St

113 N Main St Broken Arrow, OK 74012

The Rose District, a collaborative public/private partnership, is downtown Broken Arrow's arts and entertainment district located on Main Street in the heart of Broken Arrow. The 100-year old historical downtown in Broken Arrow has been given new life with this collaboration.

Community leaders sought to create a downtown district that would provide a pedestrian friendly atmosphere, unique dining experiences, and boutique shopping that would draw residents and visitors alike.