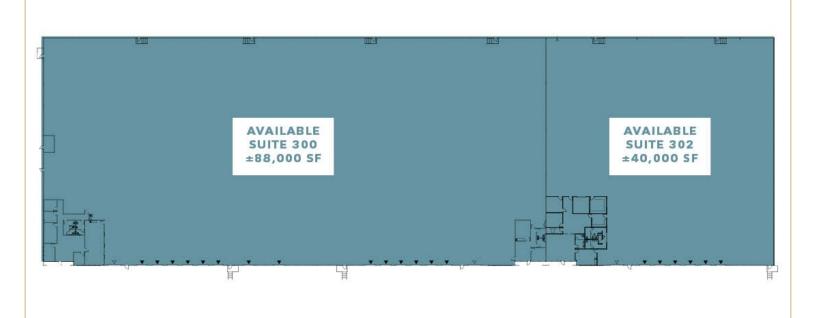

## ±128K SF | Divisable to ±88K & ±40K SF

LEASING INFO & CONTACT

775.470.8866 steve.kucera@kidder.com Lic. # S.0172550

This is not an offer or acceptance of an offer to lease space. A lease will only be offered or made in a written agreement signed by landlord. No representation or warranty of any kind is made by landlord unless set forth in a written definitive lease executed by the landlord.

## **Property Highlights**

| Available        | June 1, 2024                                                                               |
|------------------|--------------------------------------------------------------------------------------------|
| Lease Rate       | Negotiable                                                                                 |
| Est. OPEX        | \$0.13/mo psf                                                                              |
| Available Space  | ±128,000 SF<br>Divisiable to ±88K & ±40K SF                                                |
| Office Space     | ±6,365 SF Total<br>Ste 300 - ±3,250 SF<br>Ste 302 - ±3,115 SF                              |
| Dock-High Doors  | 20, Ste 300 - 14   Ste 302 - 6                                                             |
| Drive-In Doors   | 3, Ste 300 - 2   Ste 302 - 1                                                               |
| Clear Height     | 26'                                                                                        |
| Column Spacing   | 40' X 40'                                                                                  |
| Sprinkler Rating | ESFR                                                                                       |
| Power            | 1,600 amps   277/480 V<br>Ste 300 - 800A   480V 277/480V<br>Ste 302 - 800A   480V 277/480V |
| Lighting         | LED                                                                                        |
| Built            | 1996                                                                                       |
| Zoned            | Industrial (I)                                                                             |