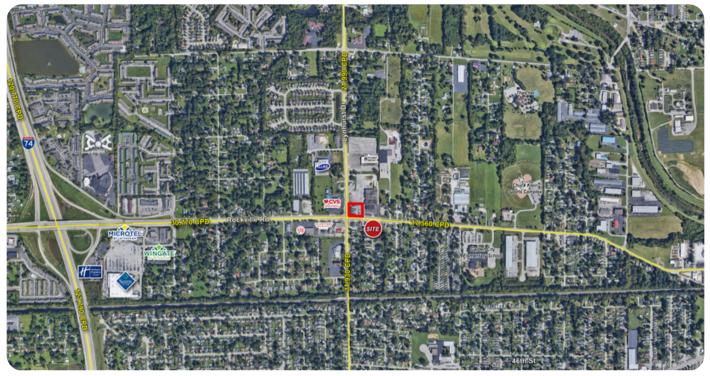

## Property Overview & Demographics

Source: ESRI 2020

- Former bank branch with drive-thru
- Great location and easy access
- Excellent opportunity for office, medical, and retail use
- Minutes from Indianapolis International Airport
- High residential density nearby 180,000+ population within 15-minute drive