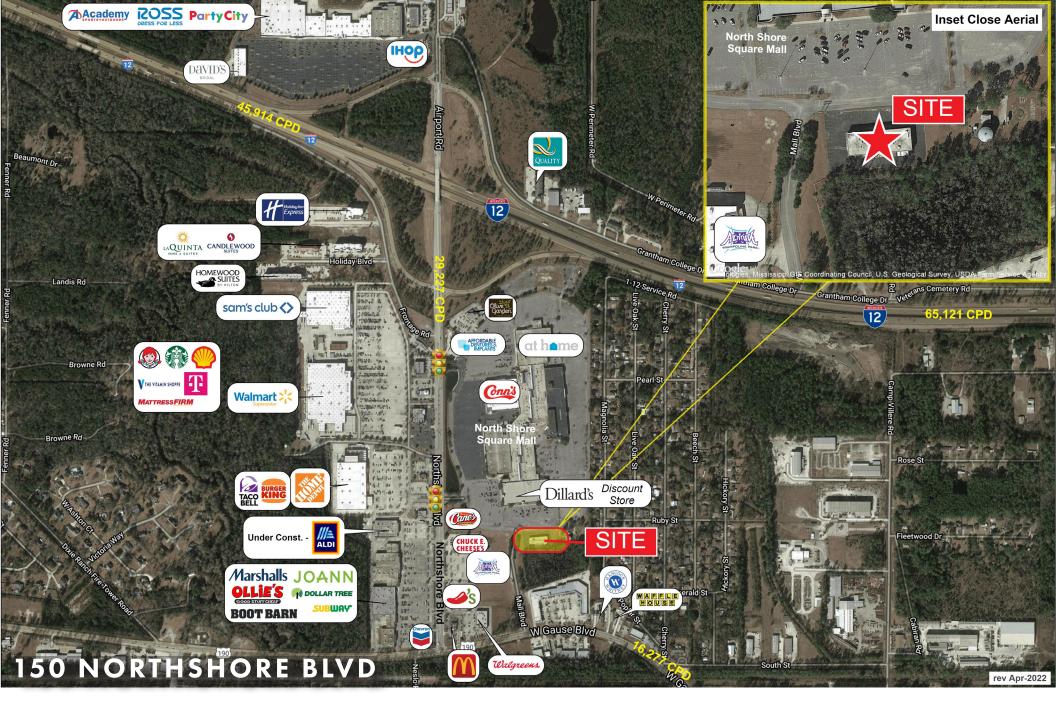

## LOCATED ON THE RING ROAD OF NORTH SHORE SQUARE MALL

150 Northshore Blvd, Slidell, LA 70460

#### **PROPERTY OVERVIEW**

This outpad is located along the south end of the Mall Ring Road at North Shore Square Mall. The building is approximately 9,462 sf on approximately 40,000 sf of land and located directly across from the anchor store Dillard's. It is conveniently accessed from I-12 and Northshore Blvd. The area is a mix of residential and commercial, including banks, restaurants, and hotels. Average household income within 3-mile radius is \$62,964.

# 150 NORTHSHORE BLVD SITE MAP AND LOCATION INFORMATION