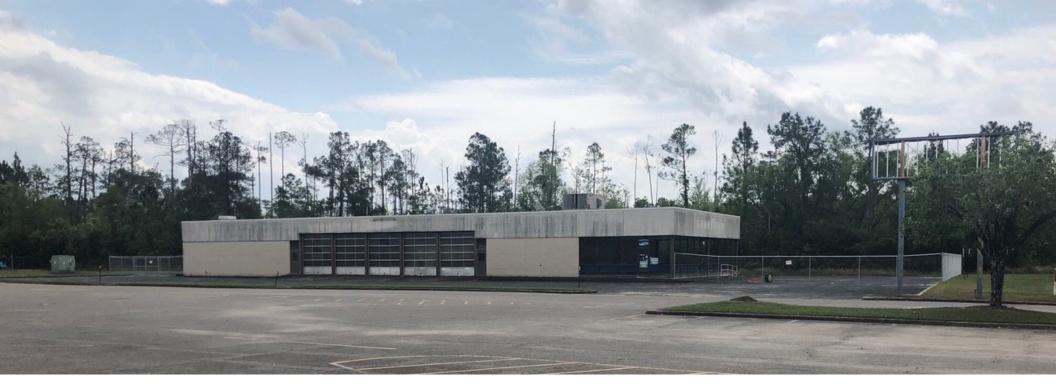

# Former Tire, Battery & Auto Store

#### **PROPERTY OVERVIEW**

This outpad is located along the south end of the Mall Ring Road at North Shore Square Mall. The building is approximately 9,462 sf on approximately 40,000 sf of land and located directly across from the anchor store Dillard's. It is conveniently accessed from I-12 and Northshore Blvd. The area is a mix of residential and commercial, including banks, restaurants, and hotels. Average household income within 3-mile radius is \$62,964.

#### **PROPERTY DETAILS**

- SIZE: 9,462 sf building (approximate) 40,553 sf land (approximate)
- SALE PRICE: Submit Offer
- ZONING: C-6, Regional Shopping Center. This includes a variety of retail stores, office, retail service, entertainment, restaurant, and other permitted uses. (Subject to the governing documents of North Shore Square Mall.)