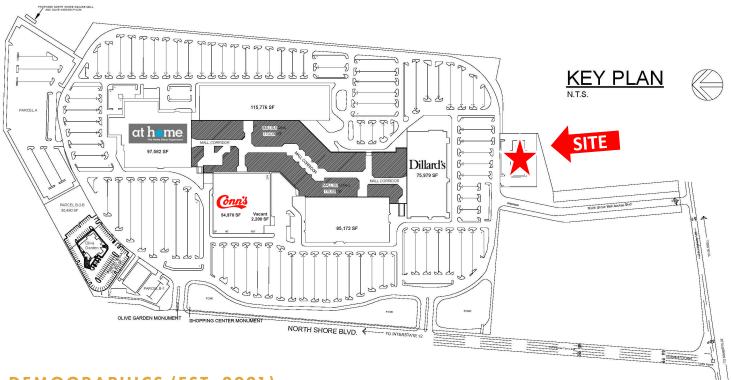

## LOCATED ON THE RING ROAD OF NORTH SHORE SQUARE MALL

150 Northshore Blvd, Slidell, LA 70460

#### **PROPERTY OVERVIEW**

This outpad is located along the south end of the Mall Ring Road at North Shore Square Mall. The building is approximately 9,462 sf on approximately 40,000 sf of land and located directly across from the anchor store Dillard's. It is conveniently accessed from I-12 and Northshore Blvd. The area is a mix of residential and commercial, including banks, restaurants, and hotels. Average household income within 3-mile radius is \$62,964.

# 150 NORTHSHORE BLVD SITE MAP AND LOCATION INFORMATION