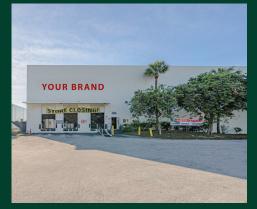

strial Warehouse/Showroom Space Available for Lease



## **Property Highlights**

- ±25,825 43,000 SF Available
- 4 8 Dock-High Doors Depending on SF Occupied
- 4 Van-High Doors
- Less than 1 Mile from the I-95 North/South Ramps
- New Roof System, Drain, Pavement, & Parking Striping
- 1:1,000 SF Parking Ratio

- 32' Clear Ceiling Hight in Warehouse
- Tenant Improvement Allowance Available for
  Office Build-Out
- Powerline Rd. Frontage 70,000 VPD
- Prime Location in the Heart of Ft. Lauderdale
- Lease Rate: \$18.00 NNN + \$4.50 OpEx



### Fort Lauderdale Industrial Showroom

6001 Powerline Rd. | Fort Lauderdale, FL 33309

### Site Plan



## Мар





#### Fort Lauderdale Industrial Showroom 6001 Powerline Rd. | Fort Lauderdale, FL 33309

### **Exterior Photos**

# For Lease



























### Fort Lauderdale Industrial Showroom

#### 6001 Powerline Rd. | Fort Lauderdale, FL 33309

### **Interior Photos**









## **Contact Me**

Helen Weissman **First Vice President** +1 954 394 4807 helen.weissman@cbre.com



















© 2023 CBRE, Inc. All rights reserved. This information has been obtained from sources believed reliable, but has not been verified for accuracy or completeness. You should conduct a careful, independent investigation of the property and verify all information. Any reliance on this information is solely at your own risk. CBRE and the CBRE logo are service marks of CBRE, Inc. All other marks displayed on this document are the property of their respective owners, and the use of such logos does not imply any affiliation with or endorsemen