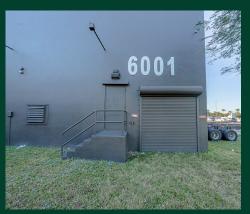

al Warehouse/Showroom Space Available for Lease



## **Property Highlights**

- ±25,825 43,000 SF Available
- 4 8 Dock-High Doors Depending on SF Occupied
- 4 Van-High Doors
- Less than 1 Mile from the I-95 North/South Ramps
- New Roof System, Drain, Pavement, & Parking Striping
- 1:1,000 SF Parking Ratio

- 32' Clear Ceiling Hight in Warehouse
- Tenant Improvement Allowance Available for
  Office Build-Out
- Powerline Rd. Frontage 70,000 VPD
- Prime Location in the Heart of Ft. Lauderdale
- Lease Rate: \$18.00 NNN + \$4.50 OpEx



### Fort Lauderdale Industrial Showroom

6001 Powerline Rd. | Fort Lauderdale, FL 33309

### Site Plan



## Мар





#### Fort Lauderdale Industrial Showroom 6001 Powerline Rd. | Fort Lauderdale, FL 33309

### **Exterior Photos**

# For Lease



























### Fort Lauderdale Industrial Showroom

#### 6001 Powerline Rd. | Fort Lauderdale, FL 33309

### **Interior Photos**









## **Contact Me**

Helen Weissman **First Vice President** +1 954 394 4807 helen.weissman@cbre.com



















© 2023 CBRE, Inc. All rights reserved. This information has been obtained from sources believed reliable, but has not been verified for accuracy or completeness. You should conduct a careful, independent investigation of the property and verify all information. Any reliance on this information is solely at your own risk. CBRE and the CBRE logo are service marks of CBRE, Inc. All other marks displayed on this document are the property of their respective owners, and the use of such logos does not imply any affiliation with or endorsement of