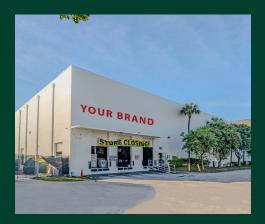

F Industrial Warehouse/Showroom Space Available for Lease



## **Property Highlights**

- ±25,825 43,000 SF Available
- 4 8 Dock-High Doors Depending on SF Occupied
- 4 Van-High Doors
- Less than 1 Mile from the I-95 North/South Ramps
- New Roof System, Drain, Pavement, & Parking Striping
- 1:1,000 SF Parking Ratio

- 32' Clear Ceiling Hight in Warehouse
- Tenant Improvement Allowance Available for
  Office Build-Out
- Powerline Rd. Frontage 70,000 VPD
- Prime Location in the Heart of Ft. Lauderdale
- Lease Rate: \$18.00 NNN + \$4.50 OpEx



### Fort Lauderdale Industrial Showroom

6001 Powerline Rd. | Fort Lauderdale, FL 33309

### Site Plan



## Мар





#### Fort Lauderdale Industrial Showroom 6001 Powerline Rd. | Fort Lauderdale, FL 33309

### **Exterior Photos**

# For Lease



























### Fort Lauderdale Industrial Showroom

#### 6001 Powerline Rd. | Fort Lauderdale, FL 33309

### **Interior Photos**









## **Contact Me**

Helen Weissman **First Vice President** +1 954 394 4807 helen.weissman@cbre.com



















© 2023 CBRE, Inc. All rights reserved. This information has been obtained from sources believed reliable, but has not been verified for accuracy or completeness. You should conduct a careful, independent investigation of the property and verify all information. Any reliance on this information is solely at your own risk. CBRE and the CBRE logo are service marks of CBRE, Inc. All other marks displayed on this document are the property of their respective owners, and the use of such logos does not imply any affiliation with or endo