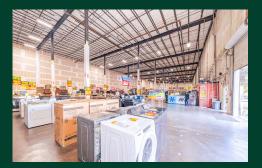

s Depending on SF Occupied
- 4 Van-High Doors
- Less than 1 Mile from the I-95 North/South Ramps
- New Roof System, Drain, Pavement, & Parking Striping
- 1:1,000 SF Parking Ratio

- 32' Clear Ceiling Hight in Warehouse
- Tenant Improvement Allowance Available for
  Office Build-Out
- Powerline Rd. Frontage 70,000 VPD
- Prime Location in the Heart of Ft. Lauderdale
- Lease Rate: \$18.00 NNN + \$4.50 OpEx



### Fort Lauderdale Industrial Showroom

6001 Powerline Rd. | Fort Lauderdale, FL 33309

### Site Plan



## Мар





#### Fort Lauderdale Industrial Showroom 6001 Powerline Rd. | Fort Lauderdale, FL 33309

### **Exterior Photos**

# For Lease



























### Fort Lauderdale Industrial Showroom

#### 6001 Powerline Rd. | Fort Lauderdale, FL 33309

### **Interior Photos**









## **Contact Me**

Helen Weissman **First Vice President** +1 954 394 4807 helen.weissman@cbre.com



















© 2023 CBRE, Inc. All rights reserved. This information has been obtained from sources believed reliable, but has not been verified for accuracy or completeness. You should conduct a careful, independent investigation of the property and verify all information. Any reliance on this information is solely at your own risk. CBRE and the CBRE logo are service marks of CBRE, Inc. All other marks displayed on this document are the property of their respective owners, and the use of such logos does not imply any affiliation with or endorsement of CBRE. Photos herein are the property of their respective owners. Use of these images without the express written consent of the