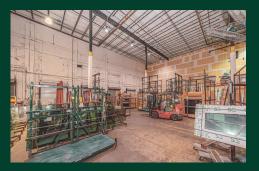

nding on SF Occupied
- 4 Van-High Doors
- Less than 1 Mile from the I-95 North/South Ramps
- New Roof System, Drain, Pavement, & Parking Striping
- 1:1,000 SF Parking Ratio

- 32' Clear Ceiling Hight in Warehouse
- Tenant Improvement Allowance Available for
  Office Build-Out
- Powerline Rd. Frontage 70,000 VPD
- Prime Location in the Heart of Ft. Lauderdale
- Lease Rate: \$18.00 NNN + \$4.50 OpEx



### Fort Lauderdale Industrial Showroom

6001 Powerline Rd. | Fort Lauderdale, FL 33309

### Site Plan



## Мар





#### Fort Lauderdale Industrial Showroom 6001 Powerline Rd. | Fort Lauderdale, FL 33309

### **Exterior Photos**

# For Lease



























### Fort Lauderdale Industrial Showroom

#### 6001 Powerline Rd. | Fort Lauderdale, FL 33309

### **Interior Photos**









## **Contact Me**

Helen Weissman **First Vice President** +1 954 394 4807 helen.weissman@cbre.com



















© 2023 CBRE, Inc. All rights reserved. This information has been obtained from sources believed reliable, but has not been verified for accuracy or completeness. You should conduct a careful, independent investigation of the property and verify all information. Any reliance on this information is solely at your own risk. CBRE and the CBRE logo are service marks of CBRE, Inc. All other marks displayed on this document are the property of their respective owners, and the use of such logos does not imply any affiliation with or endorsement of CBRE. Photos herein are the property of their respective owners. Use of these images without the express written consent of the owner