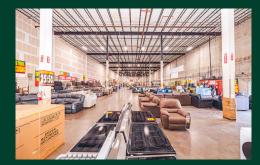

System, Drain, Pavement, & Parking Striping
- 1:1,000 SF Parking Ratio

- 32' Clear Ceiling Hight in Warehouse
- Tenant Improvement Allowance Available for
  Office Build-Out
- Powerline Rd. Frontage 70,000 VPD
- Prime Location in the Heart of Ft. Lauderdale
- Lease Rate: \$18.00 NNN + \$4.50 OpEx



### Fort Lauderdale Industrial Showroom

6001 Powerline Rd. | Fort Lauderdale, FL 33309

### Site Plan



## Мар





#### Fort Lauderdale Industrial Showroom 6001 Powerline Rd. | Fort Lauderdale, FL 33309

### **Exterior Photos**

# For Lease



























### Fort Lauderdale Industrial Showroom

#### 6001 Powerline Rd. | Fort Lauderdale, FL 33309

### **Interior Photos**









## **Contact Me**

Helen Weissman **First Vice President** +1 954 394 4807 helen.weissman@cbre.com



















© 2023 CBRE, Inc. All rights reserved. This information has been obtained from sources believed reliable, but has not been verified for accuracy or completeness. You should conduct a careful, independent investigation of the property and verify all information. Any reliance on this information is solely at your own risk. CBRE and the CBRE logo are service marks of CBRE, Inc. All other marks displayed on this document are the property of their respective owners, and the use of such logos does not imply any affiliation with or endorsement of CBRE. Photos herein are the property of their respective owners. Use of these images without the express written consent of the owner is prohibited.



# For Lease