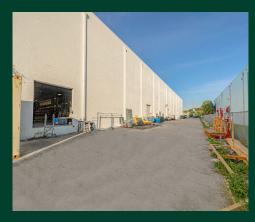

arehouse/Showroom Space Available for Lease



## **Property Highlights**

- ±25,825 43,000 SF Available
- 4 8 Dock-High Doors Depending on SF Occupied
- 4 Van-High Doors
- Less than 1 Mile from the I-95 North/South Ramps
- New Roof System, Drain, Pavement, & Parking Striping
- 1:1,000 SF Parking Ratio

- 32' Clear Ceiling Hight in Warehouse
- Tenant Improvement Allowance Available for
  Office Build-Out
- Powerline Rd. Frontage 70,000 VPD
- Prime Location in the Heart of Ft. Lauderdale
- Lease Rate: \$18.00 NNN + \$4.50 OpEx



### Fort Lauderdale Industrial Showroom

6001 Powerline Rd. | Fort Lauderdale, FL 33309

### Site Plan



## Мар





#### Fort Lauderdale Industrial Showroom 6001 Powerline Rd. | Fort Lauderdale, FL 33309

### **Exterior Photos**

# For Lease



























### Fort Lauderdale Industrial Showroom

#### 6001 Powerline Rd. | Fort Lauderdale, FL 33309

### **Interior Photos**









## **Contact Me**

Helen Weissman **First Vice President** +1 954 394 4807 helen.weissman@cbre.com



















© 2023 CBRE, Inc. All rights reserved. This information has been obtained from sources believed reliable, but has not been verified for accuracy or completeness. You should conduct a careful, independent investigation of the property and verify all information. Any reliance on this information is solely at your own risk. CBRE and the CBRE logo are service marks of CBRE, Inc. All other marks displayed on this document are the property of their respective owners, and the use of such logos does not imply any affiliation with or endorsement of CBR