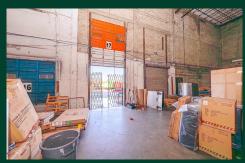

em, Drain, Pavement, & Parking Striping
- 1:1,000 SF Parking Ratio

- 32' Clear Ceiling Hight in Warehouse
- Tenant Improvement Allowance Available for
  Office Build-Out
- Powerline Rd. Frontage 70,000 VPD
- Prime Location in the Heart of Ft. Lauderdale
- Lease Rate: \$18.00 NNN + \$4.50 OpEx



### Fort Lauderdale Industrial Showroom

6001 Powerline Rd. | Fort Lauderdale, FL 33309

### Site Plan



## Мар





#### Fort Lauderdale Industrial Showroom 6001 Powerline Rd. | Fort Lauderdale, FL 33309

### **Exterior Photos**

# For Lease



























### Fort Lauderdale Industrial Showroom

#### 6001 Powerline Rd. | Fort Lauderdale, FL 33309

### **Interior Photos**









## **Contact Me**

Helen Weissman **First Vice President** +1 954 394 4807 helen.weissman@cbre.com



















© 2023 CBRE, Inc. All rights reserved. This information has been obtained from sources believed reliable, but has not been verified for accuracy or completeness. You should conduct a careful, independent investigation of the property and verify all information. Any reliance on this information is solely at your own risk. CBRE and the CBRE logo are service marks of CBRE, Inc. All other marks displayed on this document are the property of their respective owners, and the use of such logos does not imply any affiliation with or endorsement of CBRE. Photos herein are the property of their respective owners. Use of these images without the express written consent of the owner is prohibited.



# For Lease