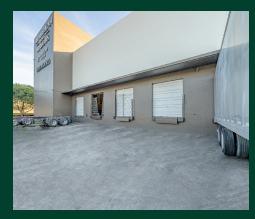

SF Industrial Warehouse/Showroom Space Available for Lease



## **Property Highlights**

- ±25,825 43,000 SF Available
- 4 8 Dock-High Doors Depending on SF Occupied
- 4 Van-High Doors
- Less than 1 Mile from the I-95 North/South Ramps
- New Roof System, Drain, Pavement, & Parking Striping
- 1:1,000 SF Parking Ratio

- 32' Clear Ceiling Hight in Warehouse
- Tenant Improvement Allowance Available for
  Office Build-Out
- Powerline Rd. Frontage 70,000 VPD
- Prime Location in the Heart of Ft. Lauderdale
- Lease Rate: \$18.00 NNN + \$4.50 OpEx



### Fort Lauderdale Industrial Showroom

6001 Powerline Rd. | Fort Lauderdale, FL 33309

### Site Plan



## Мар





#### Fort Lauderdale Industrial Showroom 6001 Powerline Rd. | Fort Lauderdale, FL 33309

### **Exterior Photos**

# For Lease



























### Fort Lauderdale Industrial Showroom

#### 6001 Powerline Rd. | Fort Lauderdale, FL 33309

### **Interior Photos**









## **Contact Me**

Helen Weissman **First Vice President** +1 954 394 4807 helen.weissman@cbre.com



















© 2023 CBRE, Inc. All rights reserved. This information has been obtained from sources believed reliable, but has not been verified for accuracy or completeness. You should conduct a careful, independent investigation of the property and verify all information. Any reliance on this information is solely at your own risk. CBRE and the CBRE logo are service marks of CBRE, Inc. All other marks displayed on this document are the property of their respective owners, and the use of such logos does not imply any affiliation with or en