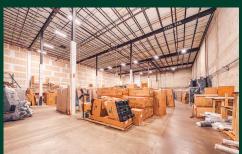

pending on SF Occupied
- 4 Van-High Doors
- Less than 1 Mile from the I-95 North/South Ramps
- New Roof System, Drain, Pavement, & Parking Striping
- 1:1,000 SF Parking Ratio

- 32' Clear Ceiling Hight in Warehouse
- Tenant Improvement Allowance Available for
  Office Build-Out
- Powerline Rd. Frontage 70,000 VPD
- Prime Location in the Heart of Ft. Lauderdale
- Lease Rate: \$18.00 NNN + \$4.50 OpEx



### Fort Lauderdale Industrial Showroom

6001 Powerline Rd. | Fort Lauderdale, FL 33309

### Site Plan



## Мар





#### Fort Lauderdale Industrial Showroom 6001 Powerline Rd. | Fort Lauderdale, FL 33309

### **Exterior Photos**

# For Lease



























### Fort Lauderdale Industrial Showroom

#### 6001 Powerline Rd. | Fort Lauderdale, FL 33309

### **Interior Photos**









## **Contact Me**

Helen Weissman **First Vice President** +1 954 394 4807 helen.weissman@cbre.com



















© 2023 CBRE, Inc. All rights reserved. This information has been obtained from sources believed reliable, but has not been verified for accuracy or completeness. You should conduct a careful, independent investigation of the property and verify all information. Any reliance on this information is solely at your own risk. CBRE and the CBRE logo are service marks of CBRE, Inc. All other marks displayed on this document are the property of their respective owners, and the use of such logos does not imply any affiliation with or endorsement of CBRE. Photos herein are the property of their respective owners. Use of these images without the express written consent of the owne