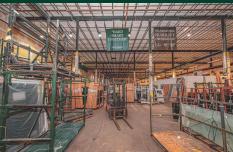

Pavement, & Parking Striping
- 1:1,000 SF Parking Ratio

- 32' Clear Ceiling Hight in Warehouse
- Tenant Improvement Allowance Available for
  Office Build-Out
- Powerline Rd. Frontage 70,000 VPD
- Prime Location in the Heart of Ft. Lauderdale
- Lease Rate: \$18.00 NNN + \$4.50 OpEx



### Fort Lauderdale Industrial Showroom

6001 Powerline Rd. | Fort Lauderdale, FL 33309

### Site Plan



## Мар





#### Fort Lauderdale Industrial Showroom 6001 Powerline Rd. | Fort Lauderdale, FL 33309

### **Exterior Photos**

# For Lease



























### Fort Lauderdale Industrial Showroom

#### 6001 Powerline Rd. | Fort Lauderdale, FL 33309

### **Interior Photos**









## **Contact Me**

Helen Weissman **First Vice President** +1 954 394 4807 helen.weissman@cbre.com



















© 2023 CBRE, Inc. All rights reserved. This information has been obtained from sources believed reliable, but has not been verified for accuracy or completeness. You should conduct a careful, independent investigation of the property and verify all information. Any reliance on this information is solely at your own risk. CBRE and the CBRE logo are service marks of CBRE, Inc. All other marks displayed on this document are the property of their respective owners, and the use of such logos does not imply any affiliation with or endorsement of CBRE. Photos herein are the property of their respective owners. Use of these images without the express written consent of the owner is prohibited.



# For Lease