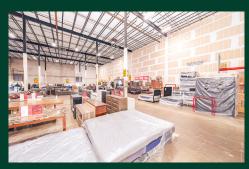

stem, Drain, Pavement, & Parking Striping
- 1:1,000 SF Parking Ratio

- 32' Clear Ceiling Hight in Warehouse
- Tenant Improvement Allowance Available for
  Office Build-Out
- Powerline Rd. Frontage 70,000 VPD
- Prime Location in the Heart of Ft. Lauderdale
- Lease Rate: \$18.00 NNN + \$4.50 OpEx



### Fort Lauderdale Industrial Showroom

6001 Powerline Rd. | Fort Lauderdale, FL 33309

### Site Plan



## Мар





#### Fort Lauderdale Industrial Showroom 6001 Powerline Rd. | Fort Lauderdale, FL 33309

### **Exterior Photos**

# For Lease



























### Fort Lauderdale Industrial Showroom

#### 6001 Powerline Rd. | Fort Lauderdale, FL 33309

### **Interior Photos**









## **Contact Me**

Helen Weissman **First Vice President** +1 954 394 4807 helen.weissman@cbre.com



















© 2023 CBRE, Inc. All rights reserved. This information has been obtained from sources believed reliable, but has not been verified for accuracy or completeness. You should conduct a careful, independent investigation of the property and verify all information. Any reliance on this information is solely at your own risk. CBRE and the CBRE logo are service marks of CBRE, Inc. All other marks displayed on this document are the property of their respective owners, and the use of such logos does not imply any affiliation with or endorsement of CBRE. Photos herein are the property of their respective owners. Use of these images without the express written consent of the owner is prohibited.



# For Lease