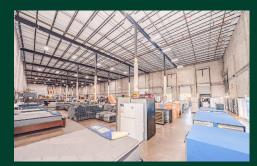

Drain, Pavement, & Parking Striping
- 1:1,000 SF Parking Ratio

- 32' Clear Ceiling Hight in Warehouse
- Tenant Improvement Allowance Available for
  Office Build-Out
- Powerline Rd. Frontage 70,000 VPD
- Prime Location in the Heart of Ft. Lauderdale
- Lease Rate: \$18.00 NNN + \$4.50 OpEx



### Fort Lauderdale Industrial Showroom

6001 Powerline Rd. | Fort Lauderdale, FL 33309

### Site Plan



## Мар





#### Fort Lauderdale Industrial Showroom 6001 Powerline Rd. | Fort Lauderdale, FL 33309

### **Exterior Photos**

# For Lease



























### Fort Lauderdale Industrial Showroom

#### 6001 Powerline Rd. | Fort Lauderdale, FL 33309

### **Interior Photos**









## **Contact Me**

Helen Weissman **First Vice President** +1 954 394 4807 helen.weissman@cbre.com



















© 2023 CBRE, Inc. All rights reserved. This information has been obtained from sources believed reliable, but has not been verified for accuracy or completeness. You should conduct a careful, independent investigation of the property and verify all information. Any reliance on this information is solely at your own risk. CBRE and the CBRE logo are service marks of CBRE, Inc. All other marks displayed on this document are the property of their respective owners, and the use of such logos does not imply any affiliation with or endorsement of CBRE. Photos herein are the property of their respective owners. Use of these images without the express written consent of the owner is prohibited.



# For Lease