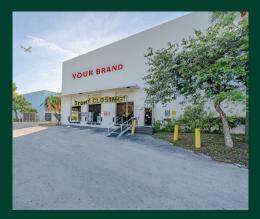

Warehouse/Showroom Space Available for Lease



## **Property Highlights**

- ±25,825 43,000 SF Available
- 4 8 Dock-High Doors Depending on SF Occupied
- 4 Van-High Doors
- Less than 1 Mile from the I-95 North/South Ramps
- New Roof System, Drain, Pavement, & Parking Striping
- 1:1,000 SF Parking Ratio

- 32' Clear Ceiling Hight in Warehouse
- Tenant Improvement Allowance Available for
  Office Build-Out
- Powerline Rd. Frontage 70,000 VPD
- Prime Location in the Heart of Ft. Lauderdale
- Lease Rate: \$18.00 NNN + \$4.50 OpEx



### Fort Lauderdale Industrial Showroom

6001 Powerline Rd. | Fort Lauderdale, FL 33309

### Site Plan



## Мар





#### Fort Lauderdale Industrial Showroom 6001 Powerline Rd. | Fort Lauderdale, FL 33309

### **Exterior Photos**

# For Lease



























### Fort Lauderdale Industrial Showroom

#### 6001 Powerline Rd. | Fort Lauderdale, FL 33309

### **Interior Photos**









## **Contact Me**

Helen Weissman **First Vice President** +1 954 394 4807 helen.weissman@cbre.com



















© 2023 CBRE, Inc. All rights reserved. This information has been obtained from sources believed reliable, but has not been verified for accuracy or completeness. You should conduct a careful, independent investigation of the property and verify all information. Any reliance on this information is solely at your own risk. CBRE and the CBRE logo are service marks of CBRE, Inc. All other marks displayed on this document are the property of their respective owners, and the use of such logos does not imply any affiliation with or endorsement of C