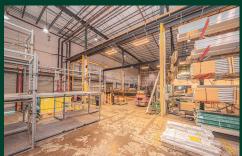

n, Pavement, & Parking Striping
- 1:1,000 SF Parking Ratio

- 32' Clear Ceiling Hight in Warehouse
- Tenant Improvement Allowance Available for
  Office Build-Out
- Powerline Rd. Frontage 70,000 VPD
- Prime Location in the Heart of Ft. Lauderdale
- Lease Rate: \$18.00 NNN + \$4.50 OpEx



### Fort Lauderdale Industrial Showroom

6001 Powerline Rd. | Fort Lauderdale, FL 33309

### Site Plan



## Мар





#### Fort Lauderdale Industrial Showroom 6001 Powerline Rd. | Fort Lauderdale, FL 33309

### **Exterior Photos**

# For Lease



























### Fort Lauderdale Industrial Showroom

#### 6001 Powerline Rd. | Fort Lauderdale, FL 33309

### **Interior Photos**









## **Contact Me**

Helen Weissman **First Vice President** +1 954 394 4807 helen.weissman@cbre.com



















© 2023 CBRE, Inc. All rights reserved. This information has been obtained from sources believed reliable, but has not been verified for accuracy or completeness. You should conduct a careful, independent investigation of the property and verify all information. Any reliance on this information is solely at your own risk. CBRE and the CBRE logo are service marks of CBRE, Inc. All other marks displayed on this document are the property of their respective owners, and the use of such logos does not imply any affiliation with or endorsement of CBRE. Photos herein are the property of their respective owners. Use of these images without the express written consent of the owner is prohibited.



# For Lease