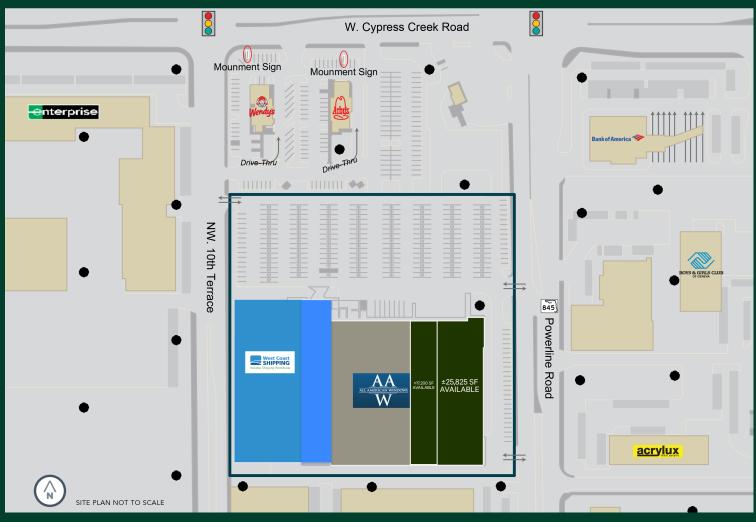

# Fort Lauderdale Industrial Showroom

6001 Powerline Rd Fort Lauderdale, FL 33309

±25,825 - 43,000 SF Industrial Warehouse/Showroom Space Available for Lease



## **Property Highlights**

- ±25,825 43,000 SF Available
- 4 8 Dock-High Doors Depending on SF Occupied
- 4 Van-High Doors
- Less than 1 Mile from the I-95 North/South Ramps
- New Roof System, Drain, Pavement, & Parking Striping
- 1:1,000 SF Parking Ratio

- 32' Clear Ceiling Hight in Warehouse
- Tenant Improvement Allowance Available for
  Office Build-Out
- Powerline Rd. Frontage 70,000 VPD
- Prime Location in the Heart of Ft. Lauderdale
- Lease Rate: \$18.00 NNN + \$4.50 OpEx



### Fort Lauderdale Industrial Showroom

6001 Powerline Rd. | Fort Lauderdale, FL 33309

### Site Plan



## Мар





#### Fort Lauderdale Industrial Showroom 6001 Powerline Rd. | Fort Lauderdale, FL 33309

### **Exterior Photos**

# For Lease



























### Fort Lauderdale Industrial Showroom

#### 6001 Powerline Rd. | Fort Lauderdale, FL 33309

### **Interior Photos**









## **Contact Me**

Helen Weissman **First Vice President** +1 954 394 4807 helen.weissman@cbre.com



















© 2023 CBRE, Inc. All rights reserved. This information has been obtained from sources believed reliable, but has not been verified for accuracy or completeness. You should conduct a careful, independent investigation of the property and verify all information. Any reliance on this information is solely at your own risk. CBRE and the CBRE logo are service marks of CBRE, Inc. All other