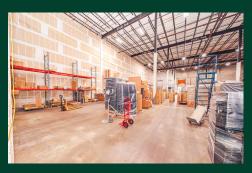

ain, Pavement, & Parking Striping
- 1:1,000 SF Parking Ratio

- 32' Clear Ceiling Hight in Warehouse
- Tenant Improvement Allowance Available for
  Office Build-Out
- Powerline Rd. Frontage 70,000 VPD
- Prime Location in the Heart of Ft. Lauderdale
- Lease Rate: \$18.00 NNN + \$4.50 OpEx



### Fort Lauderdale Industrial Showroom

6001 Powerline Rd. | Fort Lauderdale, FL 33309

### Site Plan



## Мар





#### Fort Lauderdale Industrial Showroom 6001 Powerline Rd. | Fort Lauderdale, FL 33309

### **Exterior Photos**

# For Lease



























### Fort Lauderdale Industrial Showroom

#### 6001 Powerline Rd. | Fort Lauderdale, FL 33309

### **Interior Photos**









## **Contact Me**

Helen Weissman **First Vice President** +1 954 394 4807 helen.weissman@cbre.com



















© 2023 CBRE, Inc. All rights reserved. This information has been obtained from sources believed reliable, but has not been verified for accuracy or completeness. You should conduct a careful, independent investigation of the property and verify all information. Any reliance on this information is solely at your own risk. CBRE and the CBRE logo are service marks of CBRE, Inc. All other marks displayed on this document are the property of their respective owners, and the use of such logos does not imply any affiliation with or endorsement of CBRE. Photos herein are the property of their respective owners. Use of these images without the express written consent of the owner is prohibited.



# For Lease