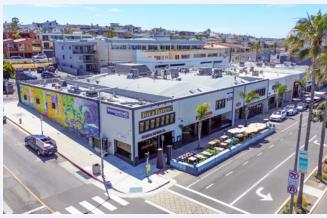

#### **PROPERTY OVERVIEW**

Hermosa Courtyard consists of an approximately 15,127 SF building located on approximately 0.28 acres of land. The property is located in the center of Hermosa Beach, with access to entertainment, shopping, transportation, and the beach. It is a center of activity for locals as well as a destination for millions of tourists annually. The property benefits from tremendous visibility at a signalized intersection along Hermosa Ave and is steps away from the Hermosa Pier. In addition, it is centrally located within the affluent Hermosa

Beach trade area, which is one of the most desirable areas in all of LA County.

The property is predominantly commercial and has a unique mix of tenants from some of the most notable restaurants in the trade area to a local pub that is considered a tradition in Hermosa Beach. This is truly one of the most iconic properties in the Hermosa Pier commercial corridor. It also is the canvas to one of the ten Hermosa Beach murals.

#### **FEATURES:**

1332 Hermosa Ave
HERMOSA BEACH, CA 90254

\$ \$12,500,000 PURCHASE PRICE:

% 4.75% CAPRATE

\$592,707 NOI

15,127 SF
BUILDING SIZE

4183-013-069

Hermosa Courtyard - Rent Roll