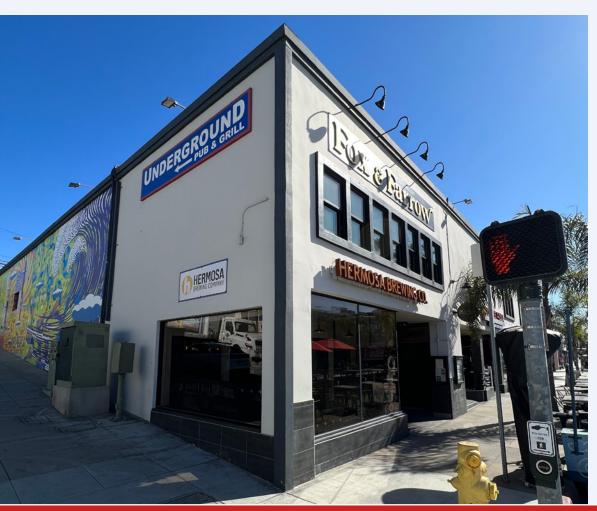

#### BACCHANAL CAPITAL, INC. (FOX & FARROW)

Fox & Farrow is an English hunting lodge-inspired gastropub that serves Asian and Pacific Rim-inflected fare alongside familiar British favorites like shepherd's pie, pheasant sausage, and sautéed quail over fingerling potatoes. Fox and Farrow, which opened in 2021, is located in the space adjacent to the longtime Underground sports bar. Diners can also catch the restaurant's beach view visible from Fox and Farrow's second-floor perch along Hermosa Avenue. Fox & Farrow is a Michelin-worth plate with a speakeasy vibe that is unmatched in the beach cities.

#### BACCHANAL CAPITAL, INC. (UNDERGROUND PUB AND GRILL)

Underground Pub and Grill was established in 1975 as an English Sports Bar and has remained a local favorite because of their relaxed atmosphere. Underground has recently completed an extensive interior remodel to create an elevated sports bar environment with a reimagined menu. They have dozens of TVs, pool, shuffle board, rotating taps and an expansive cocktail selection.