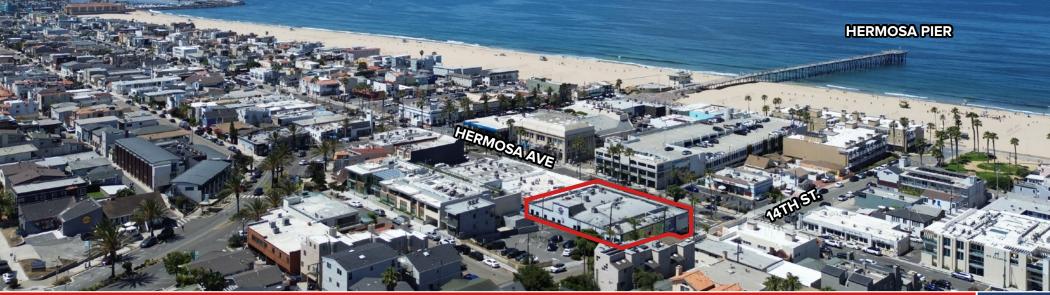

#### **PROPERTY OVERVIEW**

Hermosa Courtyard consists of an approximately 15,127 SF building located on approximately 0.28 acres of land. The property is located in the center of Hermosa Beach, with access to entertainment, shopping, transportation, and the beach. It is a center of activity for locals as well as a destination for millions of tourists annually. The property benefits from tremendous visibility at a signalized intersection along Hermosa Ave and is steps away from the Hermosa Pier. In addition, it is centrally located within the affluent Hermosa

Beach trade area, which is one of the most desirable areas in all of LA County.

The property is predominantly commercial and has a unique mix of tenants from some of the most notable restaurants in the trade area to a local pub that is considered a tradition in Hermosa Beach. This is truly one of the most iconic properties in the Hermosa Pier commercial corridor. It also is the canvas to one of the ten Hermosa Beach murals.