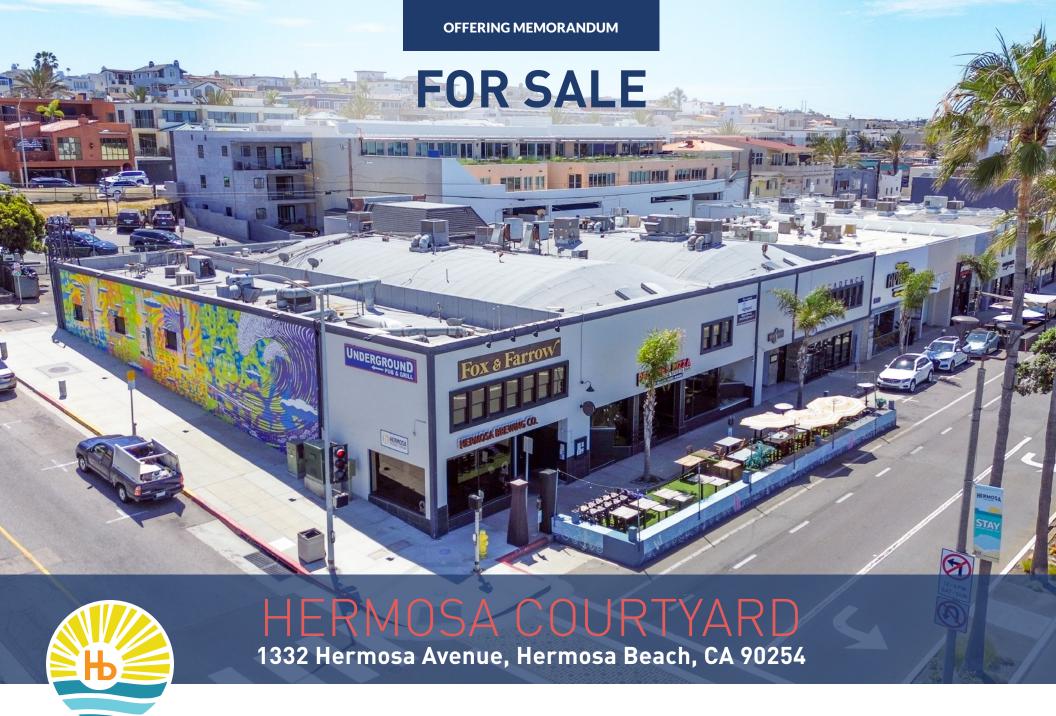

#### **PROPERTY OVERVIEW**

Hermosa Courtyard consists of an approximately 15,127 SF building located on approximately 0.28 acres of land. The property is located in the center of Hermosa Beach, with access to entertainment, shopping, transportation, and the beach. It is a center of activity for locals as well as a destination for millions of tourists annually. The property benefits from tremendous visibility at a signalized intersection along Hermosa Ave and is steps away from the Hermosa Pier. In addition, it is centrally located within the affluent Hermosa

Beach trade area, which is one of the most desirable areas in all of LA County.

The property is predominantly commercial and has a unique mix of tenants from some of the most notable restaurants in the trade area to a local pub that is considered a tradition in Hermosa Beach. This is truly one of the most iconic properties in the Hermosa Pier commercial corridor. It also is the canvas to one of the ten Hermosa Beach murals.

#### **FEATURES:**

1332 Hermosa Ave
HERMOSA BEACH, CA 90254

\$ \$12,500,000 PURCHASE PRICE:

% 4.75% CAPRATE

\$592,707 NOI

15,127 SF
BUILDING SIZE

4183-013-069

Hermosa Courtyard - Rent Roll