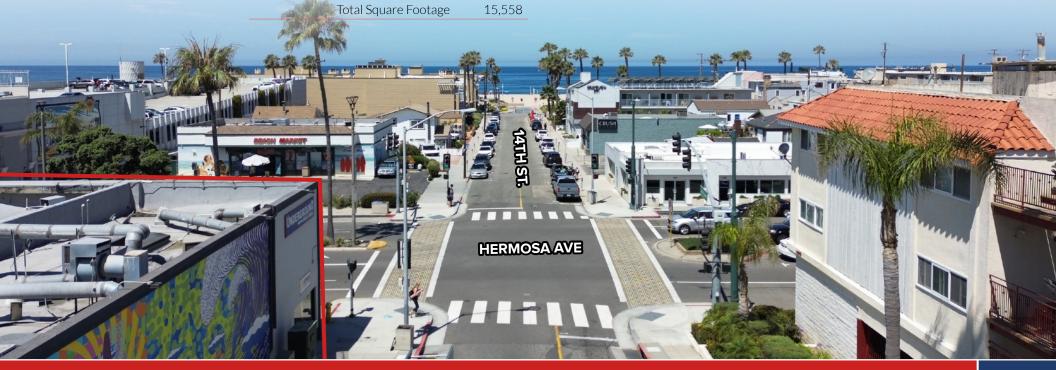

#### **PROPERTY OVERVIEW**

Hermosa Courtyard consists of an approximately 15,127 SF building located on approximately 0.28 acres of land. The property is located in the center of Hermosa Beach, with access to entertainment, shopping, transportation, and the beach. It is a center of activity for locals as well as a destination for millions of tourists annually. The property benefits from tremendous visibility at a signalized intersection along Hermosa Ave and is steps away from the Hermosa Pier. In addition, it is centrally located within the affluent Hermosa

Beach trade area, which is one of the most desirable areas in all of LA County.

The property is predominantly commercial and has a unique mix of tenants from some of the most notable restaurants in the trade area to a local pub that is considered a tradition in Hermosa Beach. This is truly one of the most iconic properties in the Hermosa Pier commercial corridor. It also is the canvas to one of the ten Hermosa Beach murals.

#### **FEATURES:**

1332 Hermosa Ave
HERMOSA BEACH, CA 90254

\$ \$12,500,000 PURCHASE PRICE:

% 4.75% CAPRATE

\$592,707 NOI

15,127 SF
BUILDING SIZE

4183-013-069

Hermosa Courtyard - Rent Roll