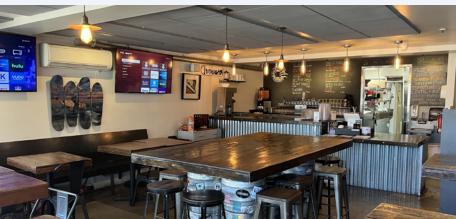

#### **TENANT PROFILES**

Hermosa Brewing Company is a taproom and restaurant that has quickly become a local favorite. In addition to great food, they offer a wide arrangement of local craft beers, most of which are brewed under the artisanal watchful eye of their master brewer in their facility in Torrance. They also offer live music.

#### BACCHANAL CAPITAL, INC. (UNDERGROUND PUB AND GRILL)

Underground Pub and Grill was established in 1975 as an English Sports Bar and has remained a local favorite because of their relaxed atmosphere. Underground has recently completed an extensive interior remodel to create an elevated sports bar environment with a reimagined menu. They have dozens of TVs, pool, shuffle board, rotating taps and an expansive cocktail selection.