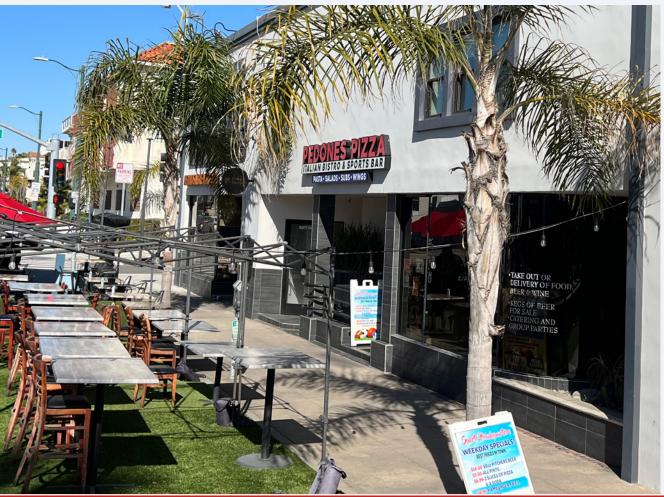

#### PEDONE'S INC (PEDONE'S PIZZA &ITALIAN FOOD)

Pedone's Pizza & Degramation and the South Bay for over 35 years and has won several awards during this time. They recently renovated their space which offers dine in and take out favorites such as pizza, salads, appetizers, pasta dishes and dessert. They also offer a full selection of wine and beer.