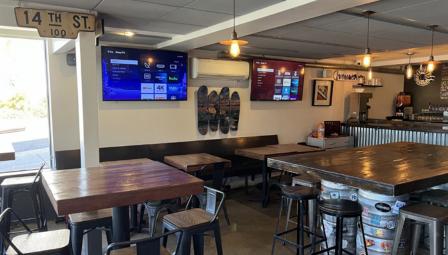

#### **TENANT PROFILES**

Hermosa Brewing Company is a taproom and restaurant that has quickly become a local favorite. In addition to great food, they offer a wide arrangement of local craft beers, most of which are brewed under the artisanal watchful eye of their master brewer in their facility in Torrance. They also offer live music.

#### BACCHANAL CAPITAL, INC. (UNDERGROUND PUB AND GRILL)

Underground Pub and Grill was established in 1975 as an English Sports Bar and has remained a local favorite because of their relaxed atmosphere. Underground has recently completed an extensive interior remodel to create an elevated sports bar environment with a reimagined menu. They have dozens of TVs, pool, shuffle board, rotating taps and an expansive cocktail selection.