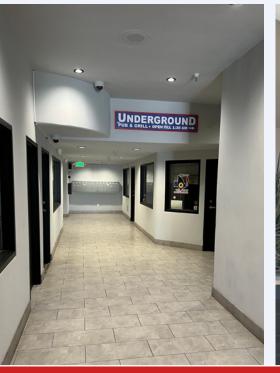

#### BACCHANAL CAPITAL, INC. (UNDERGROUND PUB AND GRILL)

Underground Pub and Grill was established in 1975 as an English Sports Bar and has remained a local favorite because of their relaxed atmosphere. Underground has recently completed an extensive interior remodel to create an elevated sports bar environment with a reimagined menu. They have dozens of TVs, pool, shuffle board, rotating taps and an expansive cocktail selection.