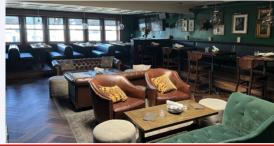

#### BACCHANAL CAPITAL, INC. (FOX & FARROW)

Fox & Farrow is an English hunting lodge-inspired gastropub that serves Asian and Pacific Rim-inflected fare alongside familiar British favorites like shepherd's pie, pheasant sausage, and sautéed quail over fingerling potatoes. Fox and Farrow, which opened in 2021, is located in the space adjacent to the longtime Underground sports bar. Diners can also catch the restaurant's beach view visible from Fox and Farrow's second-floor perch along Hermosa Avenue. Fox & Farrow is a Michelin-worth plate with a speakeasy vibe that is unmatched in the beach cities.