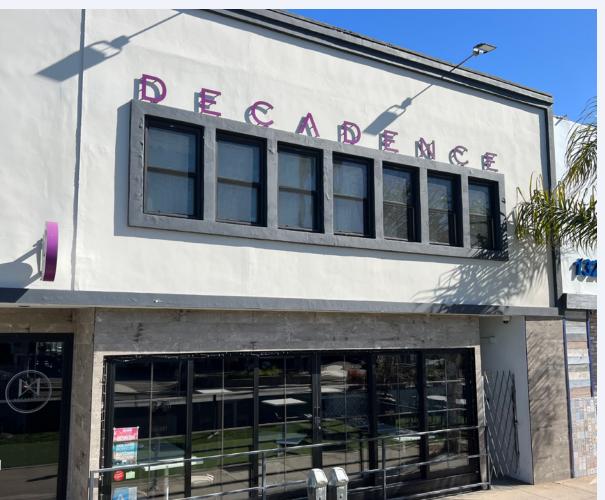

#### **PROPERTY OVERVIEW**

Hermosa Courtyard consists of an approximately 15,127 SF building located on approximately 0.28 acres of land. The property is located in the center of Hermosa Beach, with access to entertainment, shopping, transportation, and the beach. It is a center of activity for locals as well as a destination for millions of tourists annually. The property benefits from tremendous visibility at a signalized intersection along Hermosa Ave and is steps away from the Hermosa Pier. In addition, it is centrally located within the affluent Hermosa

Beach trade area, which is one of the most desirable areas in all of LA County.

The property is predominantly commercial and has a unique mix of tenants from some of the most notable restaurants in the trade area to a local pub that is considered a tradition in Hermosa Beach. This is truly one of the most iconic properties in the Hermosa Pier commercial corridor. It also is the canvas to one of the ten Hermosa Beach murals.

#### **FEATURES:**

1332 Hermosa Ave
HERMOSA BEACH, CA 90254

\$ \$12,500,000 PURCHASE PRICE:

% 4.75% CAPRATE

\$592,707 NOI

15,127 SF
BUILDING SIZE

4183-013-069

Hermosa Courtyard - Rent Roll