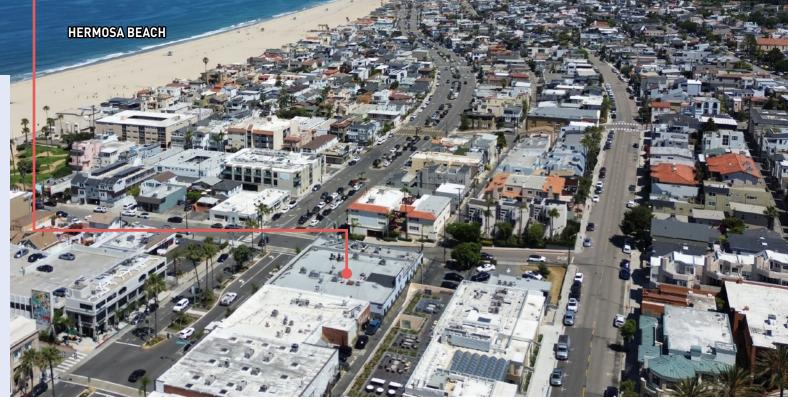

#### **PROPERTY OVERVIEW**

Hermosa Courtyard consists of an approximately 15,127 SF building located on approximately 0.28 acres of land. The property is located in the center of Hermosa Beach, with access to entertainment, shopping, transportation, and the beach. It is a center of activity for locals as well as a destination for millions of tourists annually. The property benefits from tremendous visibility at a signalized intersection along Hermosa Ave and is steps away from the Hermosa Pier. In addition, it is centrally located within the affluent Hermosa

Beach trade area, which is one of the most desirable areas in all of LA County.

The property is predominantly commercial and has a unique mix of tenants from some of the most notable restaurants in the trade area to a local pub that is considered a tradition in Hermosa Beach. This is truly one of the most iconic properties in the Hermosa Pier commercial corridor. It also is the canvas to one of the ten Hermosa Beach murals.