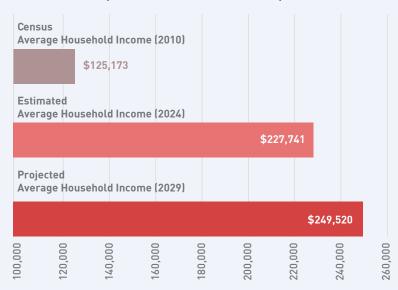

rojected Median Household Income (2029)  | \$172,688 |        | \$167,737 |         | \$156,591 |         |  |
| Census Median Household Income (2010)     | \$93,876  |        | \$96,100  |         | \$91,640  |         |  |
| Census Median Household Income (2000)     | \$83,018  |        | \$81,894  |         | \$76,607  |         |  |
| Projected Annual Change (2021-2029)       | \$4,036   | 0.5%   | \$4,218   | 0.5%    | \$3,529   | 0.5%    |  |
| Historical Annual Change (2000-2024)      | \$85,634  | 4.3%   | \$81,26   | 4.2%    | \$76,455  | 4.2%    |  |
|                                           |           |        |           |         |           |         |  |

Demographic Source: Applied Geographic Solutions 5/2024, TIGER Geography

## HOUSEHOLD INCOME (WITHIN 3 MILE RADIUS)



#### **INCOME** (WITHIN 3 MILE RADIUS)

\$227,741
ESTIMATED AVERAGE HH INCOME

\$93,418

#### **EMPLOYMENT** (WITHIN 3 MILE RADIUS)

65,127

9,632

2.9%
UNEMPLOYMENT



HERMOSA COURTYARD 1332 HERMOSA AVE HERMOSA BEACH, CA 90254

MARINA DEL REY

**MANHATTAN BEACH** 

For additional information, please contact:

#### **MICHAEL GRANNIS**

Lic. 01393628 Phone: 310 567 1650 mike@westpacpartners.com

#### **WESTPAC PARTNERS**

1711 Via El Prado, Suite 302 Redondo Beach, CA 90277





© 2024 | Westpac Partners | The information being provided by Westpac Partners and/or its sources is deemed reliable. While we have no reason to doubt its accuracy, we do not guarantee it. Any information, measurements, facts and actual drawings shown are approximate, subject to change, or withdrawal without notic