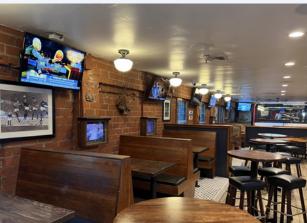

#### BACCHANAL CAPITAL, INC. (UNDERGROUND PUB AND GRILL)

Underground Pub and Grill was established in 1975 as an English Sports Bar and has remained a local favorite because of their relaxed atmosphere. Underground has recently completed an extensive interior remodel to create an elevated sports bar environment with a reimagined menu. They have dozens of TVs, pool, shuffle board, rotating taps and an expansive cocktail selection.