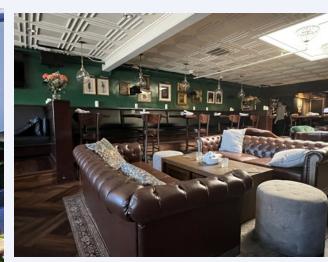

#### BACCHANAL CAPITAL, INC. (FOX & FARROW)

Fox & Farrow is an English hunting lodge-inspired gastropub that serves Asian and Pacific Rim-inflected fare alongside familiar British favorites like shepherd's pie, pheasant sausage, and sautéed quail over fingerling potatoes. Fox and Farrow, which opened in 2021, is located in the space adjacent to the longtime Underground sports bar. Diners can also catch the restaurant's beach view visible from Fox and Farrow's second-floor perch along Hermosa Avenue. Fox & Farrow is a Michelin-worth plate with a speakeasy vibe that is unmatched in the beach cities.