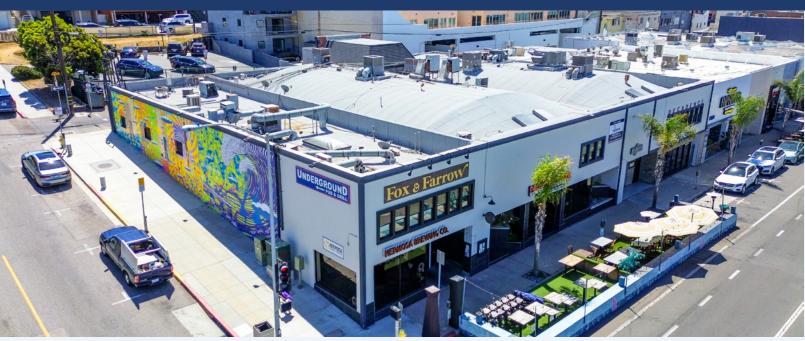

#### **PROPERTY OVERVIEW**

Hermosa Courtyard consists of an approximately 15,127 SF building located on approximately 0.28 acres of land. The property is located in the center of Hermosa Beach, with access to entertainment, shopping, transportation, and the beach. It is a center of activity for locals as well as a destination for millions of tourists annually. The property benefits from tremendous visibility at a signalized intersection along Hermosa Ave and is steps away from the Hermosa Pier. In addition, it is centrally located within the affluent Hermosa

Beach trade area, which is one of the most desirable areas in all of LA County.

The property is predominantly commercial and has a unique mix of tenants from some of the most notable restaurants in the trade area to a local pub that is considered a tradition in Hermosa Beach. This is truly one of the most iconic properties in the Hermosa Pier commercial corridor. It also is the canvas to one of the ten Hermosa Beach murals.