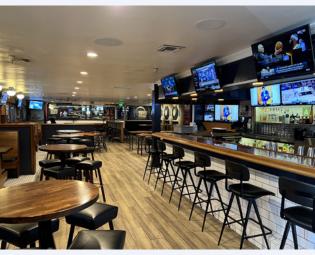

#### BACCHANAL CAPITAL, INC. (UNDERGROUND PUB AND GRILL)

Underground Pub and Grill was established in 1975 as an English Sports Bar and has remained a local favorite because of their relaxed atmosphere. Underground has recently completed an extensive interior remodel to create an elevated sports bar environment with a reimagined menu. They have dozens of TVs, pool, shuffle board, rotating taps and an expansive cocktail selection.