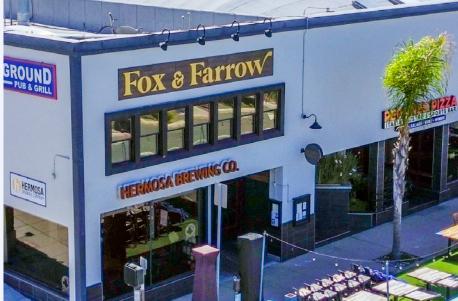

#### BACCHANAL CAPITAL, INC. (FOX & FARROW)

Fox & Farrow is an English hunting lodge-inspired gastropub that serves Asian and Pacific Rim-inflected fare alongside familiar British favorites like shepherd's pie, pheasant sausage, and sautéed quail over fingerling potatoes. Fox and Farrow, which opened in 2021, is located in the space adjacent to the longtime Underground sports bar. Diners can also catch the restaurant's beach view visible from Fox and Farrow's second-floor perch along Hermosa Avenue. Fox & Farrow is a Michelin-worth plate with a speakeasy vibe that is unmatched in the beach cities.

#### BACCHANAL CAPITAL, INC. (UNDERGROUND PUB AND GRILL)

Underground Pub and Grill was established in 1975 as an English Sports Bar and has remained a local favorite because of their relaxed atmosphere. Underground has recently completed an extensive interior remodel to create an elevated sports bar environment with a reimagined menu. They have dozens of TVs, pool, shuffle board, rotating taps and an expansive cocktail selection.