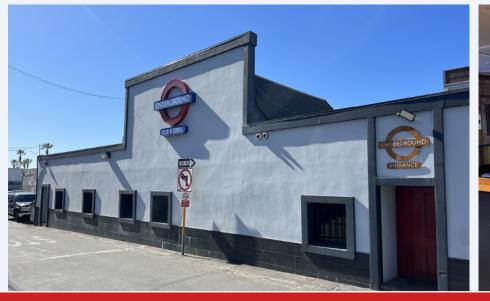

#### BACCHANAL CAPITAL, INC. (UNDERGROUND PUB AND GRILL)

Underground Pub and Grill was established in 1975 as an English Sports Bar and has remained a local favorite because of their relaxed atmosphere. Underground has recently completed an extensive interior remodel to create an elevated sports bar environment with a reimagined menu. They have dozens of TVs, pool, shuffle board, rotating taps and an expansive cocktail selection.