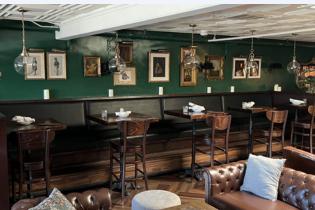

#### BACCHANAL CAPITAL, INC. (FOX & FARROW)

Fox & Farrow is an English hunting lodge-inspired gastropub that serves Asian and Pacific Rim-inflected fare alongside familiar British favorites like shepherd's pie, pheasant sausage, and sautéed quail over fingerling potatoes. Fox and Farrow, which opened in 2021, is located in the space adjacent to the longtime Underground sports bar. Diners can also catch the restaurant's beach view visible from Fox and Farrow's second-floor perch along Hermosa Avenue. Fox & Farrow is a Michelin-worth plate with a speakeasy vibe that is unmatched in the beach cities.