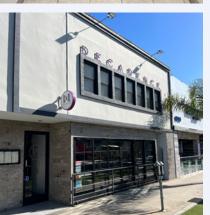

#### **PROPERTY OVERVIEW**

Hermosa Courtyard consists of an approximately 15,127 SF building located on approximately 0.28 acres of land. The property is located in the center of Hermosa Beach, with access to entertainment, shopping, transportation, and the beach. It is a center of activity for locals as well as a destination for millions of tourists annually. The property benefits from tremendous visibility at a signalized intersection along Hermosa Ave and is steps away from the Hermosa Pier. In addition, it is centrally located within the affluent Hermosa

Beach trade area, which is one of the most desirable areas in all of LA County.

The property is predominantly commercial and has a unique mix of tenants from some of the most notable restaurants in the trade area to a local pub that is considered a tradition in Hermosa Beach. This is truly one of the most iconic properties in the Hermosa Pier commercial corridor. It also is the canvas to one of the ten Hermosa Beach murals.

#### **FEATURES:**

1332 Hermosa Ave
HERMOSA BEACH, CA 90254

\$ \$12,500,000 PURCHASE PRICE:

% 4.75% CAPRATE

\$592,707 NOI

15,127 SF
BUILDING SIZE

4183-013-069

Hermosa Courtyard - Rent Roll