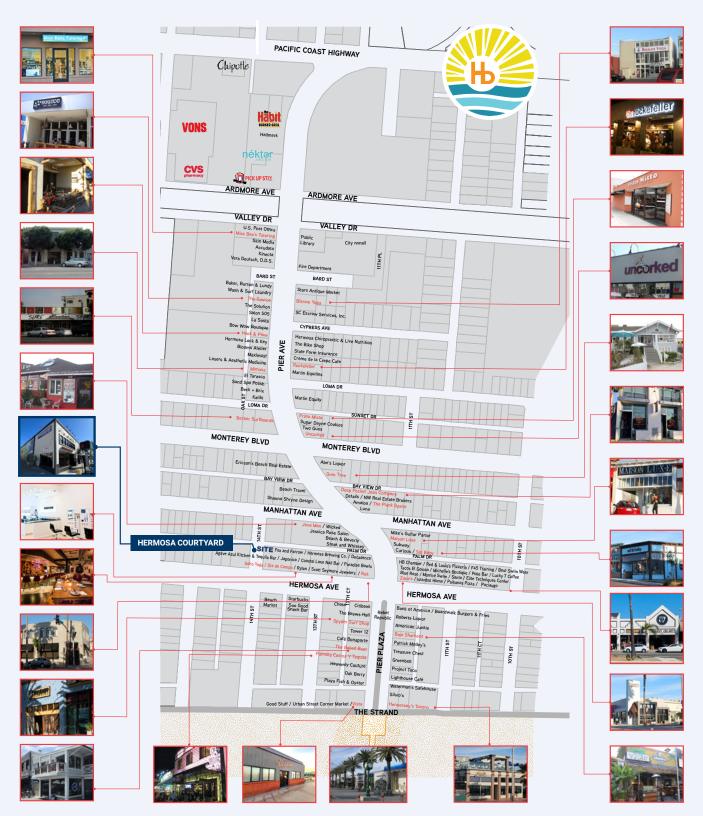

#### **PROPERTY OVERVIEW**

Hermosa Courtyard consists of an approximately 15,127 SF building located on approximately 0.28 acres of land. The property is located in the center of Hermosa Beach, with access to entertainment, shopping, transportation, and the beach. It is a center of activity for locals as well as a destination for millions of tourists annually. The property benefits from tremendous visibility at a signalized intersection along Hermosa Ave and is steps away from the Hermosa Pier. In addition, it is centrally located within the affluent Hermosa

Beach trade area, which is one of the most desirable areas in all of LA County.

The property is predominantly commercial and has a unique mix of tenants from some of the most notable restaurants in the trade area to a local pub that is considered a tradition in Hermosa Beach. This is truly one of the most iconic properties in the Hermosa Pier commercial corridor. It also is the canvas to one of the ten Hermosa Beach murals.