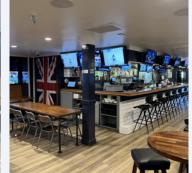

#### BACCHANAL CAPITAL, INC. (UNDERGROUND PUB AND GRILL)

Underground Pub and Grill was established in 1975 as an English Sports Bar and has remained a local favorite because of their relaxed atmosphere. Underground has recently completed an extensive interior remodel to create an elevated sports bar environment with a reimagined menu. They have dozens of TVs, pool, shuffle board, rotating taps and an expansive cocktail selection.