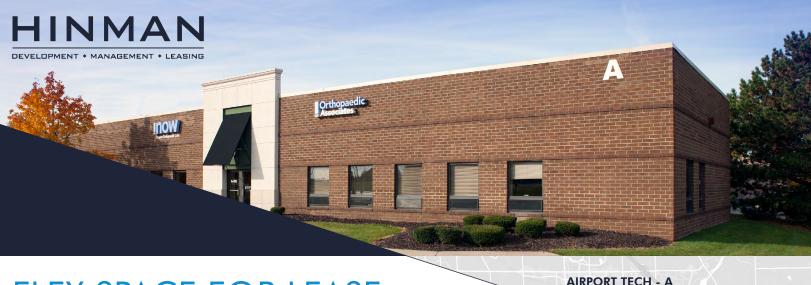

# FLEX SPACE FOR LEASE AIRPORT TECHNICAL CENTER - A

4665 44TH STREET SE | GRAND RAPIDS, MI 49512

### **AIRPORT TECHNICAL CENTER - A**

4665 44TH STREET SE | GRAND RAPIDS, MI 49512

AIRPORT TECHNICAL CENTER - A IS A SINGLE STORY, 39,878 SF FLEX OFFICE BUILDING LOCATED AT AIRPORT TECHNICAL CENTER; A CAMPUS STYLE SETTING COMPRISED OF THREE OFFICE BUILDINGS ADJACENT TO THE GERALD R. FORD INTERNATIONAL AIRPORT. THIS BUILDING OFFERS AN AMPLE AMOUNT OF PARKING AND OVERHEAD DOORS WITH LOADING AREAS IN SOME SUITES. AIRPORT TECHNICAL CENTER'S CENTRAL LOCATION OFFERS EASY ACCESS TO 1-96, M-6 & THE CITY'S MAJOR INDUSTRIAL/MANUFACTURING AREA.