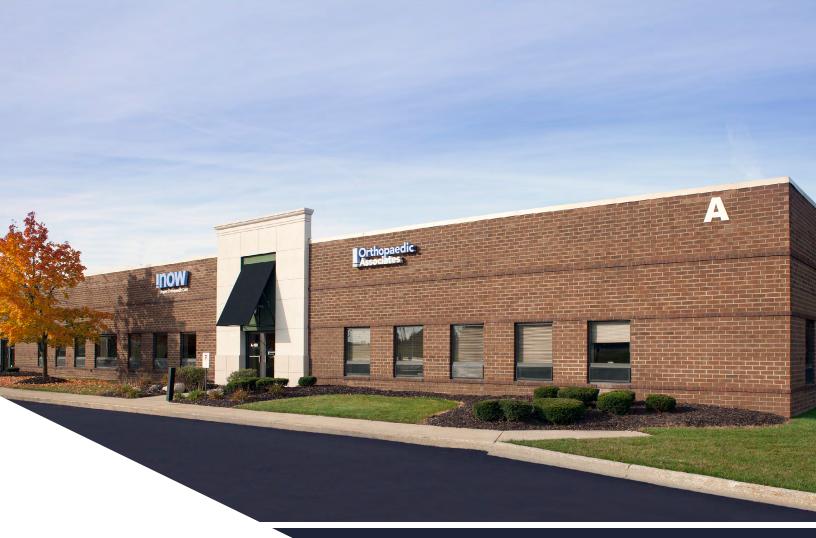

### **AIRPORT TECHNICAL CENTER - A**

4665 44TH STREET SE | GRAND RAPIDS, MI 49512

AIRPORT TECHNICAL CENTER - A IS A SINGLE STORY, 39,878 SF FLEX OFFICE BUILDING LOCATED AT AIRPORT TECHNICAL CENTER; A CAMPUS STYLE SETTING COMPRISED OF THREE OFFICE BUILDINGS ADJACENT TO THE GERALD R. FORD INTERNATIONAL AIRPORT. THIS BUILDING OFFERS AN AMPLE AMOUNT OF PARKING AND OVERHEAD DOORS WITH LOADING AREAS IN SOME SUITES. AIRPORT TECHNICAL CENTER'S CENTRAL LOCATION OFFERS EASY ACCESS TO 1-96, M-6 & THE CITY'S MAJOR INDUSTRIAL/MANUFACTURING AREA.