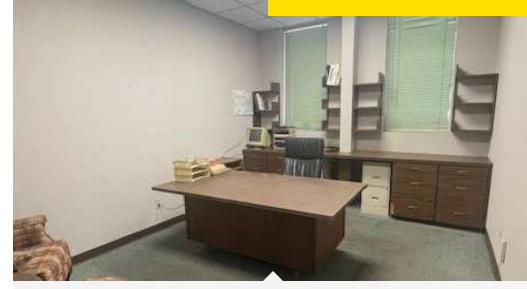

The main building contains 14,400 square feet (120' x 120'). Within this area, 2,600 square feet includes three private offices, an open bullpen area with a sales counter, an open retail/sales lobby, and two restrooms. In the warehouse, the sidewall height is 16' and center is 18'. The warehouse has a demised area for parts, another area previously used for a workshop, and a restroom. There is one 12' x 14' grade level truck door on the rear of the building (the north side) which leads to the yard and to a separate, detached 2,400 square foot (40' x 60') shop/warehouse building.