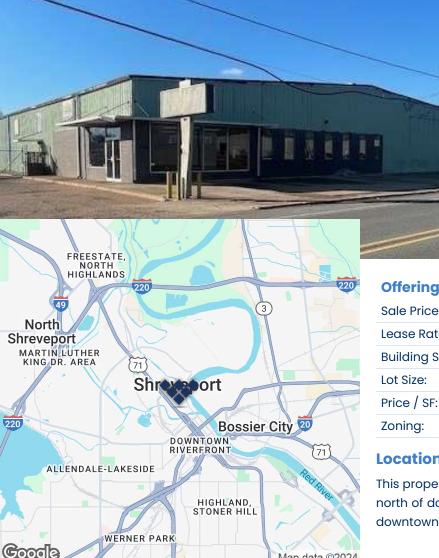

#### **Offering Summary**

| Sale Price:    | \$485,000             |
|----------------|-----------------------|
| Lease Rate:    | \$6,500 Monthly (NNN) |
| Building Size: | 16,800 SF             |
| Lot Size:      | 1.3 Acres             |
| Price / SF:    | \$28.87               |
| Zoning:        | I-2                   |

#### **Location Overview**

This property has two industrial buildings totaling 16,800 square feet located on Airport Drive, just .5 miles north of downtown Shreveport, off of North Market (LA Hwy. 1). Subject is 1 mile from I-20 and Shreveport downtown airport, and less than 3 miles from I-220.

**Sealy Real Estate Services** 333 Texas Street, Suite 1050 Shreveport, LA 71101

318.222.8700 www.sealynet.com

Melissa Riddick, SIOR Direct 318.698.1110 Mobile 318.218.4987 MelissaR@Sealynet.com

Map data ©2024