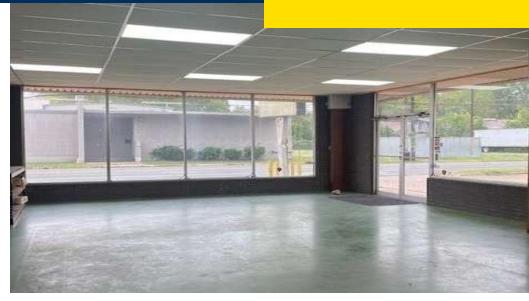

The main building contains 14,400 square feet (120' x 120'). Within this area, 2,600 square feet includes three private offices, an open bullpen area with a sales counter, an open retail/sales lobby, and two restrooms. In the warehouse, the sidewall height is 16' and center is 18'. The warehouse has a demised area for parts, another area previously used for a workshop, and a restroom. There is one 12' x 14' grade level truck door on the rear of the building (the north side) which leads to the yard and to a separate, detached 2,400 square foot (40' x 60') shop/warehouse building.