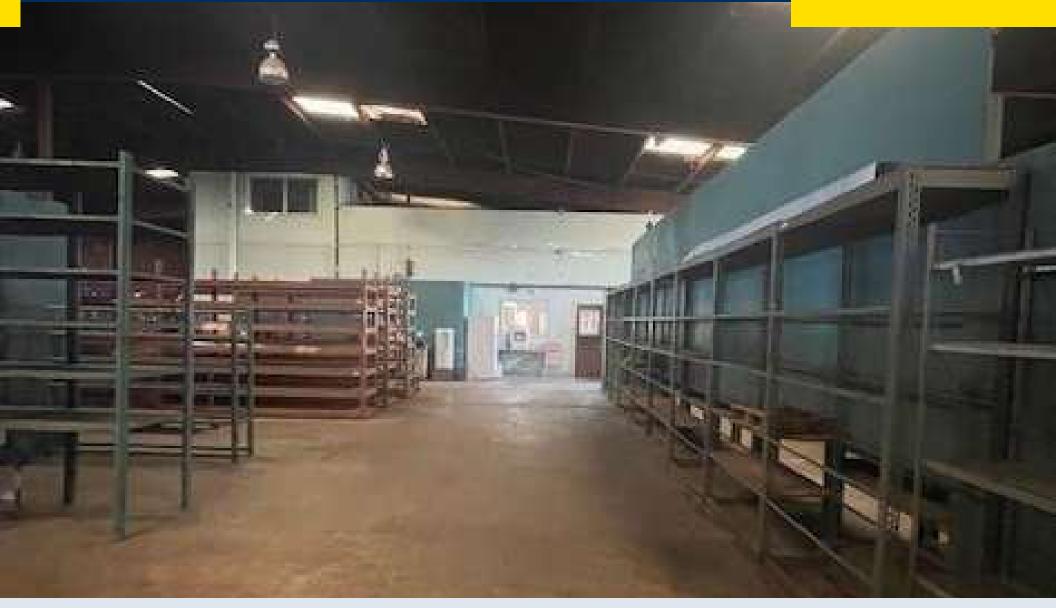

The main building contains 14,400 square feet (120' x 120'). Within this area, 2,600 square feet includes three private offices, an open bullpen area with a sales counter, an open retail/sales lobby, and two restrooms. In the warehouse, the sidewall height is 16' and center is 18'. The warehouse has a demised area for parts, another area previously used for a workshop, and a restroom. There is one 12' x 14' grade level truck door on the rear of the building (the north side) which leads to the yard and to a separate, detached 2,400 square foot (40' x 60') shop/warehouse building.

The shop/warehouse building has open area with a 700 square foot office with a restroom. It has 16' sidewall height with two 14' x 14' cased openings facing the yard and the main building.

Attached to the main building, on its northeast corner, is a 5,400 square foot three-sided metal storage structure that is accessible through the yard.