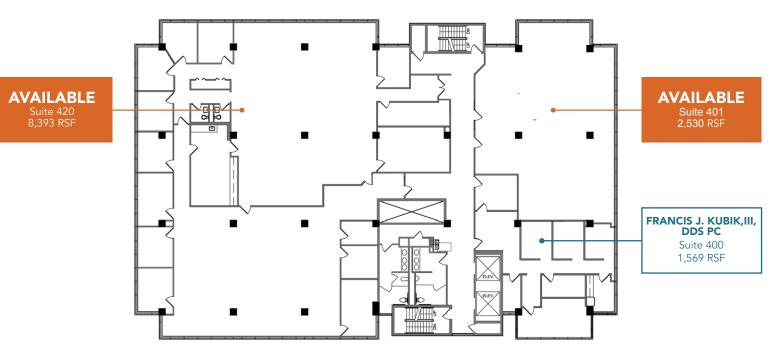

14,057 SF Typical Floor

200: 2.50/1,000 SF Parking Ratio

**COVERED/200** Parking Type/Spaces

**\$21.00 - 25.00/psf Modified Gross** Office Rent

FOURTH FLOOR PLAN 12,492 TOTAL RSF