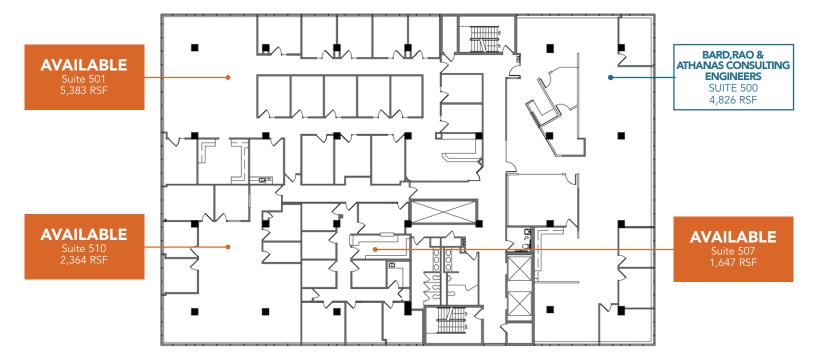

om MALIK R. SIMMONS | 314.254.0088 (O) 618.434.0243 (M)| Malik@bsmartequity.com

No expressed or implied warranty or representation is made as to the accuracy of the information contained herein. This property is submitted subject to errors, omissions, change of price, withdrawal without notice, prior lease or sale and any other listing conditions imposed by the principals.









CLASS B OFFICE Type

> URBAN Location

71,652 SF Property Size

> **1.03** AC Lot

**5** Stories

14,057 SF Typical Floor

**1,600 - 20,000 SF** Available SF

**11,000 SF** Max Contiguous

14,057 SF Typical Floor

200: 2.50/1,000 SF Parking Ratio

**COVERED/200** Parking Type/Spaces

**\$21.00 - 25.00/psf Modified Gross** Office Rent

FOURTH FLOOR PLAN 12,492 TOTAL RSF



## FIFTH FLOOR PLAN

14,220 TOTAL RSF





## SmartEquity

**Commercial Real Estate and Property Management** 

www.bsmartequity.com

lindell boul