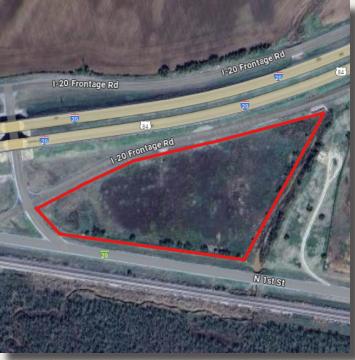

## FOR SALE ~ 6.33 ACRE HARD CORNER COMMERCIAL TRACT

LOCATED ON I-20 | MERKEL, TX 79536

| LOCATION:            | This property is located at the<br>hard corner of I-20 (N 7th St) & | TOPOGRAPHY:      | Flat                                                                              |
|----------------------|---------------------------------------------------------------------|------------------|-----------------------------------------------------------------------------------|
|                      | I-20 Business (N 1st St)                                            | FLOOD HAZARD:    | A portion of the property<br>does reside in the FEMA<br>Floodplain                |
| SIZE:                | Approximately 6.33 Acres                                            |                  |                                                                                   |
| FRONTAGE/<br>ACCESS: | Property may be accessed from<br>either I-20 or I-20 Business       | SCHOOL DISTRICT: | Merkel ISD                                                                        |
|                      |                                                                     | JURISDICTION:    | City of Merkel                                                                    |
| UTILITIES:           | Water & Electricity                                                 | PRICE:           | Contact Broker for Pricing                                                        |
| ZONING:              | Commercial                                                          | COMMENTS:        | Great commercial site for<br>a Gas Station / C-Store<br>developer. Other possible |