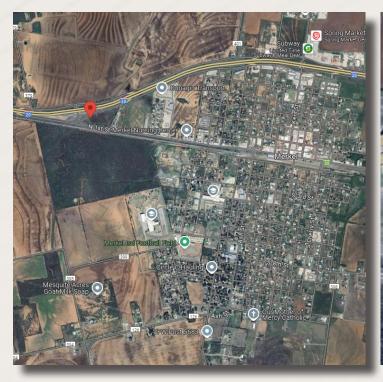

## FOR SALE ~ 6.33 ACRE HARD CORNER COMMERCIAL TRACT

LOCATED ON I-20 | MERKEL, TX 79536

| LOCATION:            | This property is located at the<br>hard corner of I-20 (N 7th St) & | TOPOGRAPHY:      | Flat                                                                              |
|----------------------|---------------------------------------------------------------------|------------------|-----------------------------------------------------------------------------------|
|                      | I-20 Business (N 1st St)                                            | FLOOD HAZARD:    | A portion of the property<br>does reside in the FEMA<br>Floodplain                |
| SIZE:                | Approximately 6.33 Acres                                            |                  |                                                                                   |
| FRONTAGE/<br>ACCESS: | Property may be accessed from<br>either I-20 or I-20 Business       | SCHOOL DISTRICT: | Merkel ISD                                                                        |
|                      |                                                                     | JURISDICTION:    | City of Merkel                                                                    |
| UTILITIES:           | Water & Electricity                                                 | PRICE:           | Contact Broker for Pricing                                                        |
| ZONING:              | Commercial                                                          | COMMENTS:        | Great commercial site for<br>a Gas Station / C-Store<br>developer. Other possible |