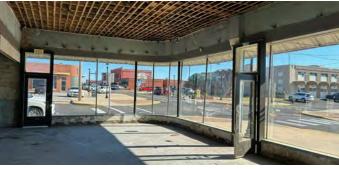

## **Property Highlights**

- Historic building space up to ±12,000 SF
- 0.64 Acres (28,095 SF)
- Highway 75 Frontage (±42,000 VPD)
- In the heart of Atoka's downtown district home of festivals, special events and concerts
- One block away from Atoka's famous Reba's Place/Restaurant (Country Star Reba McEntire)
  - ±250,000 visitors per month
  - Live music/Events
- · Zoned Commercial
- Built in 1930
- Unique exposed Barrel roof with metal trusses
- Glass roll up garage doors
- Expansive patio area
- Ideal for event center/large restaurant concept