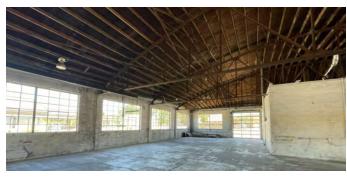

## **Property Highlights**

- Historic building space up to ±12,000 SF
- 0.64 Acres (28,095 SF)
- Highway 75 Frontage (±42,000 VPD)
- In the heart of Atoka's downtown district home of festivals, special events and concerts
- One block away from Atoka's famous Reba's Place/Restaurant (Country Star Reba McEntire)
  - ±250,000 visitors per month
  - Live music/Events
- · Zoned Commercial
- Built in 1930
- Unique exposed Barrel roof with metal trusses
- Glass roll up garage doors
- Expansive patio area
- Ideal for event center/large restaurant concept