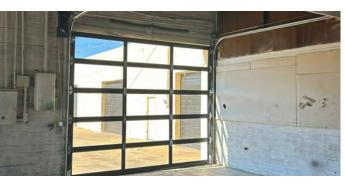

## **Property Highlights**

- Historic building space up to ±12,000 SF
- 0.64 Acres (28,095 SF)
- Highway 75 Frontage (±42,000 VPD)
- In the heart of Atoka's downtown district home of festivals, special events and concerts
- One block away from Atoka's famous Reba's Place/Restaurant (Country Star Reba McEntire)
  - ±250,000 visitors per month
  - Live music/Events
- · Zoned Commercial
- Built in 1930
- Unique exposed Barrel roof with metal trusses
- Glass roll up garage doors
- Expansive patio area
- Ideal for event center/large restaurant concept