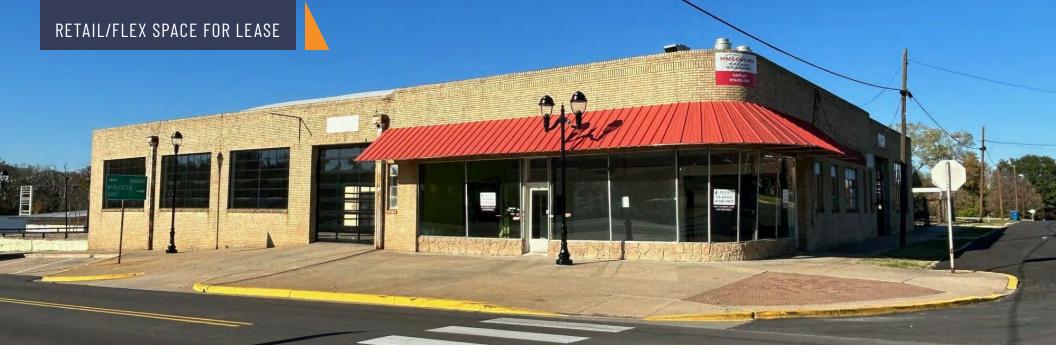

## 115 E Court St, Atoka, OK 74525

## **Property Highlights**

- Historic building space up to ±12,000 SF
- 0.64 Acres (28,095 SF)
- Highway 75 Frontage (±42,000 VPD)
- In the heart of Atoka's downtown district home of festivals, special events and concerts
- One block away from Atoka's famous Reba's Place/Restaurant (Country Star Reba McEntire)
  - ±250,000 visitors per month
  - Live music/Events
- · Zoned Commercial
- Built in 1930
- Unique exposed Barrel roof with metal trusses
- Glass roll up garage doors
- Expansive patio area
- Ideal for event center/large restaurant concept

## **Offering Summary**

| LEASE RATE:    | \$12.00 SF/yr (NNN) |
|----------------|---------------------|
| AVAILABLE SF:  | 12,660 SF           |
| LOT SIZE:      | 28,095 SF           |
| BUILDING SIZE: | 12,660 SF           |