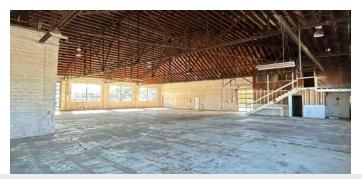

## **Property Highlights**

- Historic building space up to ±12,000 SF
- 0.64 Acres (28,095 SF)
- Highway 75 Frontage (±42,000 VPD)
- In the heart of Atoka's downtown district home of festivals, special events and concerts
- One block away from Atoka's famous Reba's Place/Restaurant (Country Star Reba McEntire)
  - ±250,000 visitors per month
  - Live music/Events
- · Zoned Commercial
- Built in 1930
- Unique exposed Barrel roof with metal trusses
- Glass roll up garage doors
- Expansive patio area
- Ideal for event center/large restaurant concept