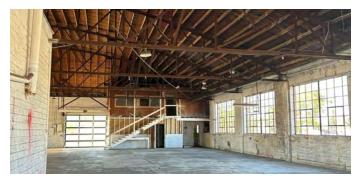

## **Property Highlights**

- Historic building space up to ±12,000 SF
- 0.64 Acres (28,095 SF)
- Highway 75 Frontage (±42,000 VPD)
- In the heart of Atoka's downtown district home of festivals, special events and concerts
- One block away from Atoka's famous Reba's Place/Restaurant (Country Star Reba McEntire)
  - ±250,000 visitors per month
  - Live music/Events
- · Zoned Commercial
- Built in 1930
- Unique exposed Barrel roof with metal trusses
- Glass roll up garage doors
- Expansive patio area
- Ideal for event center/large restaurant concept