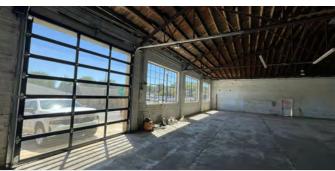

## **Property Highlights**

- Historic building space up to ±12,000 SF
- 0.64 Acres (28,095 SF)
- Highway 75 Frontage (±42,000 VPD)
- In the heart of Atoka's downtown district home of festivals, special events and concerts
- One block away from Atoka's famous Reba's Place/Restaurant (Country Star Reba McEntire)
  - ±250,000 visitors per month
  - Live music/Events
- · Zoned Commercial
- Built in 1930
- Unique exposed Barrel roof with metal trusses
- Glass roll up garage doors
- Expansive patio area
- Ideal for event center/large restaurant concept