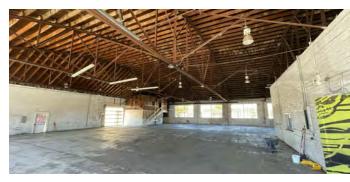

## **Property Highlights**

- Historic building space up to ±12,000 SF
- 0.64 Acres (28,095 SF)
- Highway 75 Frontage (±42,000 VPD)
- In the heart of Atoka's downtown district home of festivals, special events and concerts
- One block away from Atoka's famous Reba's Place/Restaurant (Country Star Reba McEntire)
  - ±250,000 visitors per month
  - Live music/Events
- · Zoned Commercial
- Built in 1930
- Unique exposed Barrel roof with metal trusses
- Glass roll up garage doors
- Expansive patio area
- Ideal for event center/large restaurant concept