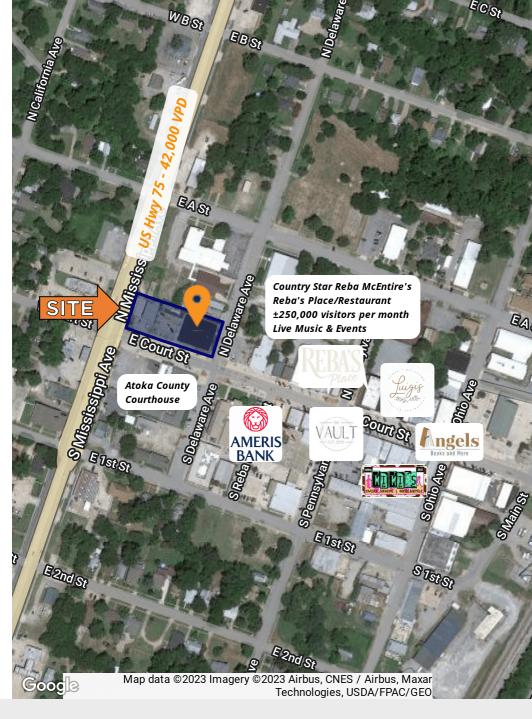

## **Property Highlights**

- Historic building space up to ±12,000 SF
- 0.64 Acres (28,095 SF)
- Highway 75 Frontage (±42,000 VPD)
- In the heart of Atoka's downtown district home of festivals, special events and concerts
- One block away from Atoka's famous Reba's Place/Restaurant (Country Star Reba McEntire)
  - ±250,000 visitors per month
  - Live music/Events
- · Zoned Commercial
- Built in 1930
- Unique exposed Barrel roof with metal trusses
- Glass roll up garage doors
- Expansive patio area
- Ideal for event center/large restaurant concept