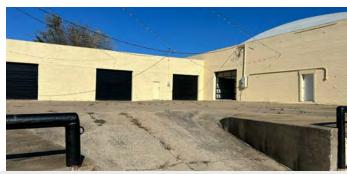

## **Property Highlights**

- Historic building space up to ±12,000 SF
- 0.64 Acres (28,095 SF)
- Highway 75 Frontage (±42,000 VPD)
- In the heart of Atoka's downtown district home of festivals, special events and concerts
- One block away from Atoka's famous Reba's Place/Restaurant (Country Star Reba McEntire)
  - ±250,000 visitors per month
  - Live music/Events
- · Zoned Commercial
- Built in 1930
- Unique exposed Barrel roof with metal trusses
- Glass roll up garage doors
- Expansive patio area
- Ideal for event center/large restaurant concept