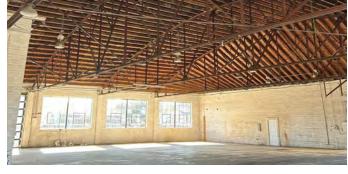

## **Property Highlights**

- Historic building space up to ±12,000 SF
- 0.64 Acres (28,095 SF)
- Highway 75 Frontage (±42,000 VPD)
- In the heart of Atoka's downtown district home of festivals, special events and concerts
- One block away from Atoka's famous Reba's Place/Restaurant (Country Star Reba McEntire)
  - ±250,000 visitors per month
  - Live music/Events
- · Zoned Commercial
- Built in 1930
- Unique exposed Barrel roof with metal trusses
- Glass roll up garage doors
- Expansive patio area
- Ideal for event center/large restaurant concept