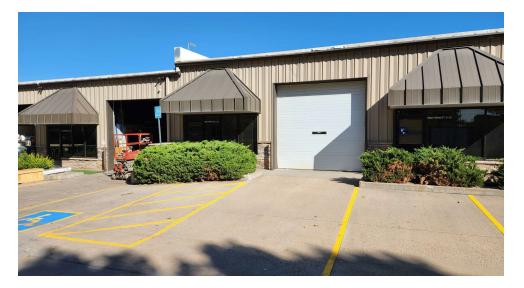

### **PROPERTY DESCRIPTION**

Great location just South of C-470 along Santa Fe. This unit features upgraded flooring and a flexible layout. There are four private offices, open area, breakroom, two restrooms and storage space. The space is available for immediate occupancy.

#### **PROPERTY HIGHLIGHTS**

- 12 x 12 drive in door
- ADA restroom
- Floor drain
- Grease trap
- 3 Phase power
- Easy highway access